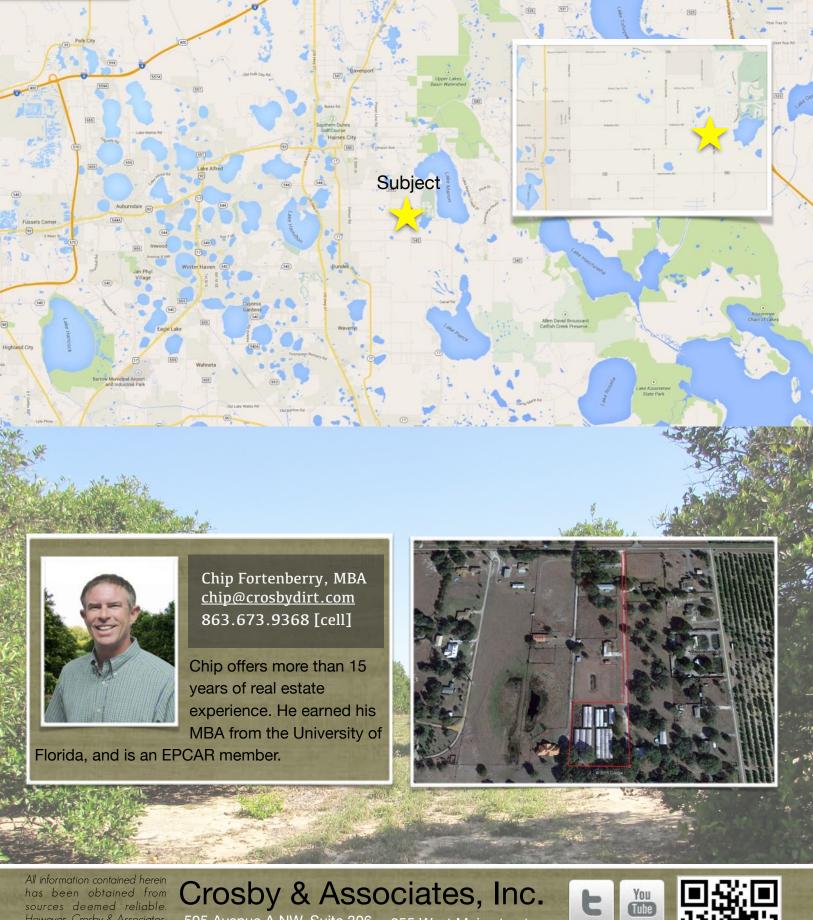

## FULLY OPERATIONAL GREENHOUSES

3,25± ACRES in HAINES CITY, FLORIDA

**Location:** From US Hwy 27 and Kokomo Road, go east 4.33 miles to 3385 Highway 546 E, go south 0.2 miles to nursery.

Coordinates: 28.052738, -81.564272

505 Avenue A NW, Suite 306 Winter Haven, FL 33881 862.293.5600

52 Commerce Street

255 West Main street Tavares, FI 32778 352.408.3892

Hawkinsville, GA 31036 WWW.crosbydirt.com