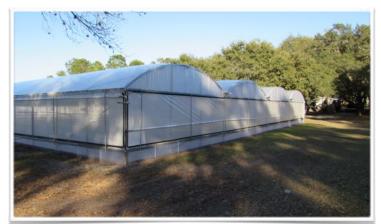

## FULLY OPERATIONAL GREENHOUSES

3,25± ACRES in HAINES CITY, FLORIDA

**Location:** From US Hwy 27 and Kokomo Road, go east 4.33 miles to 3385 Highway 546 E, go south 0.2 miles to nursery.

Coordinates: 28.052738, -81.564272