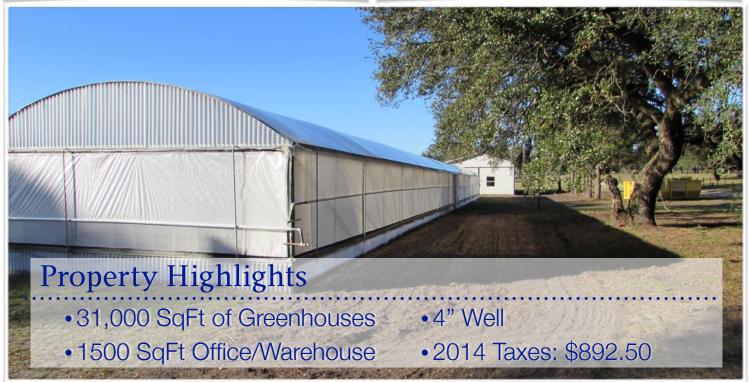

## FULLY OPERATIONAL GREENHOUSES

3,25± ACRES in HAINES CITY, FLORIDA

**Location:** From US Hwy 27 and Kokomo Road, go east 4.33 miles to 3385 Highway 546 E, go south 0.2 miles to nursery.

Coordinates: 28.052738, -81.564272