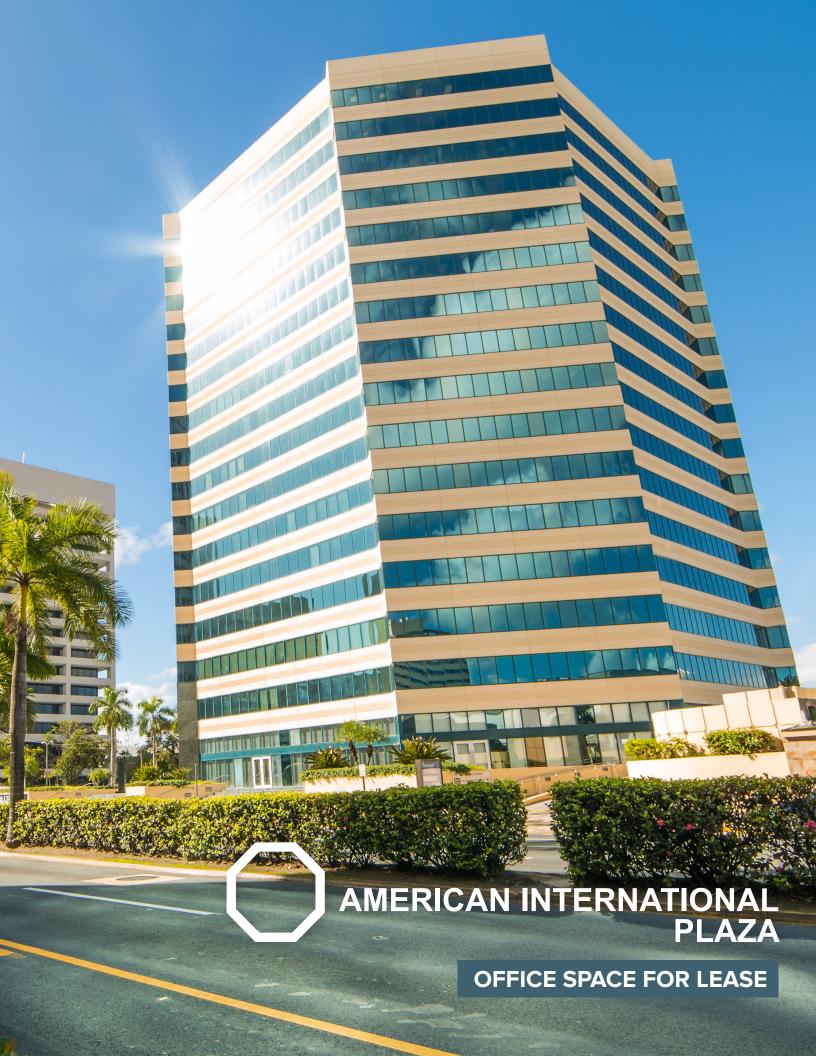

# AMERICAN INTERNATIONAL PLAZA

## TYPICAL FLOOR PLAN

Floor Rentable Area:

Approx. 22,000 square feet

The typical floor levels offer flexible space planning due to the compact design of the core.

American International Plaza is a sixteen-story, 326, 275 square foot office tower located within the heart of the financial district of Hato Rey, Puerto Rico.

### PROPERTY HIGHLIGHTS:

- Located at 250 Muñoz Rivera Avenue in Hato Rey
- 16 stories
- 326,275 square feet of office space
- 9 elevators
- Underground, valet and surface parking lot facilities
- 100% backup power generator
- 24-hour surveillance security system
- U.S. standard Class A building
- Fiber-optic communication infrastructure
- Café