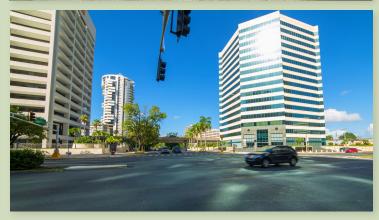

# AMERICAN INTERNATIONAL PLAZA

### PROPERTY HIGHLIGHTS:

- Located at 250 Muñoz Rivera Avenue in Hato Rey
- 16 stories
- 326,275 square feet of office space
- 9 elevators
- Underground, valet and surface parking lot facilities
- 100% backup power generator
- 24-hour surveillance security system
- U.S. standard Class A building
- Fiber-optic communication infrastructure
- Café