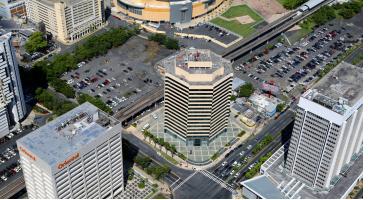

# AMERICAN INTERNATIONAL PLAZA

### PROPERTY HIGHLIGHTS:

- Located at 250 Muñoz Rivera Avenue in Hato Rey
- 16 stories
- 326,275 square feet of office space
- 9 elevators
- Underground, valet and surface parking lot facilities
- 100% backup power generator
- 24-hour surveillance security system
- U.S. standard Class A building
- Fiber-optic communication infrastructure
- Café