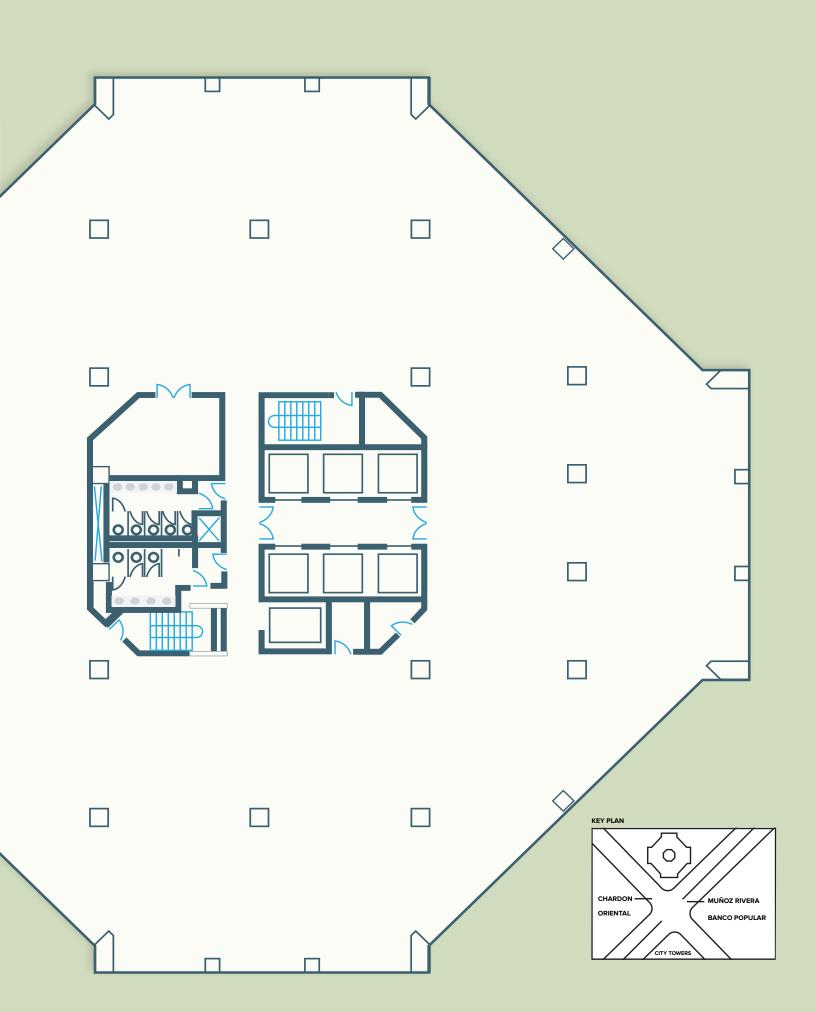

## TYPICAL FLOOR PLAN

Floor Rentable Area:

Approx. 22,000 square feet

The typical floor levels offer flexible space planning due to the compact design of the core.

American International Plaza is a sixteen-story, 326, 275 square foot office tower located within the heart of the financial district of Hato Rey, Puerto Rico.

#### **TYPICAL FLOOR PLATE:**

Approx. 22,000 square feet