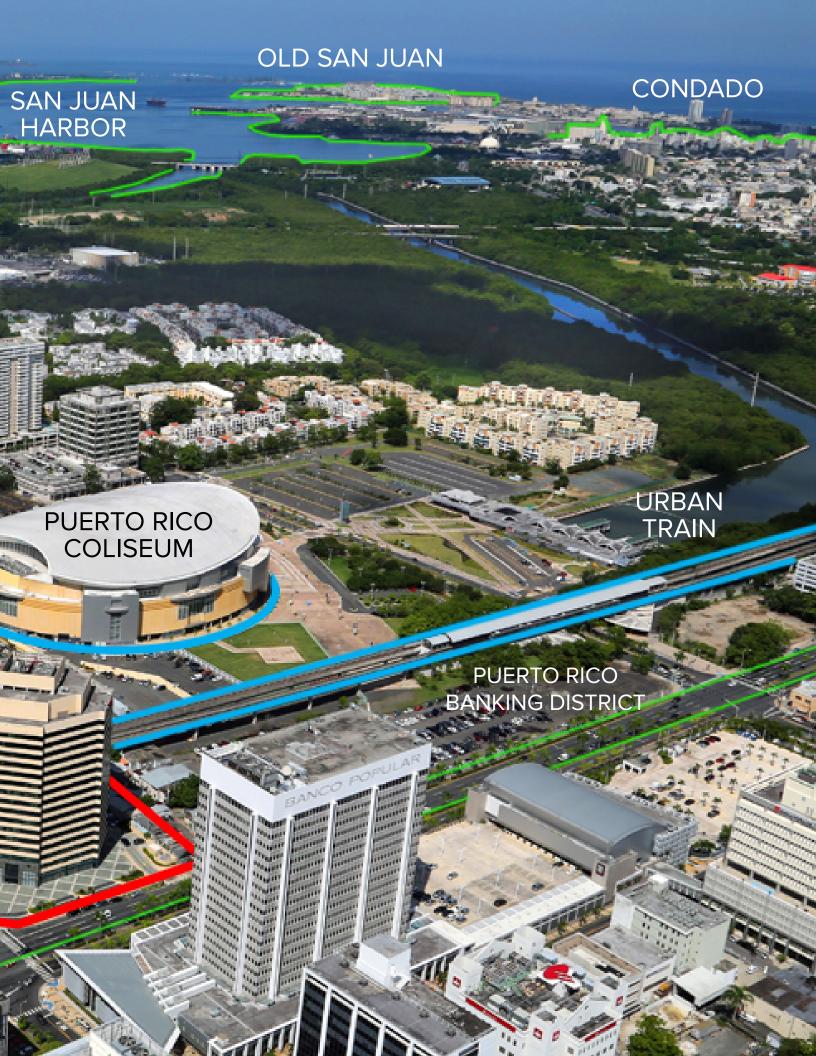

# AMERICAN INTERNATIONAL PLAZA

### PROPERTY HIGHLIGHTS:

- Located at 250 Muñoz Rivera Avenue in Hato Rey
- 16 stories
- 326,275 square feet of office space
- 9 elevators
- Underground, valet and surface parking lot facilities
- 100% backup power generator
- 24-hour surveillance security system
- U.S. standard Class A building
- Fiber-optic communication infrastructure
- Café