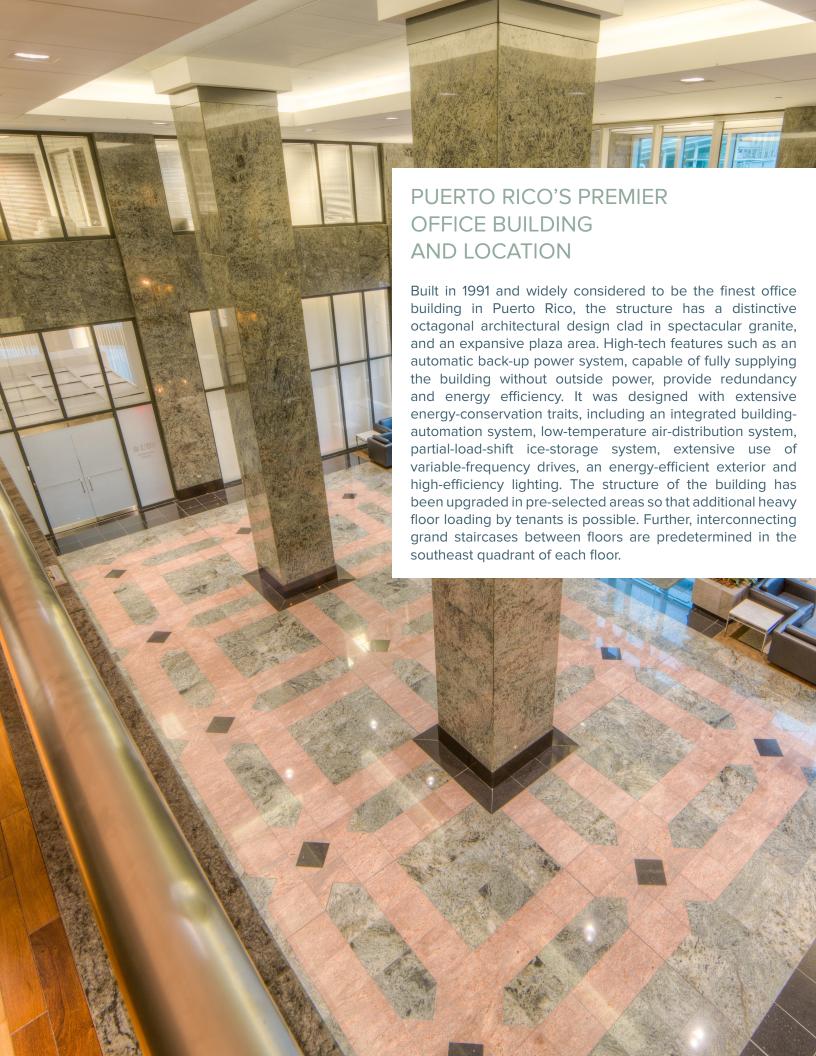

### PROPERTY HIGHLIGHTS:

- Located at 250 Muñoz Rivera Avenue in Hato Rey
- 16 stories
- 326,275 square feet of office space
- 9 elevators
- Underground, valet and surface parking lot facilities
- 100% backup power generator
- 24-hour surveillance security system
- U.S. standard Class A building
- Fiber-optic communication infrastructure
- Café