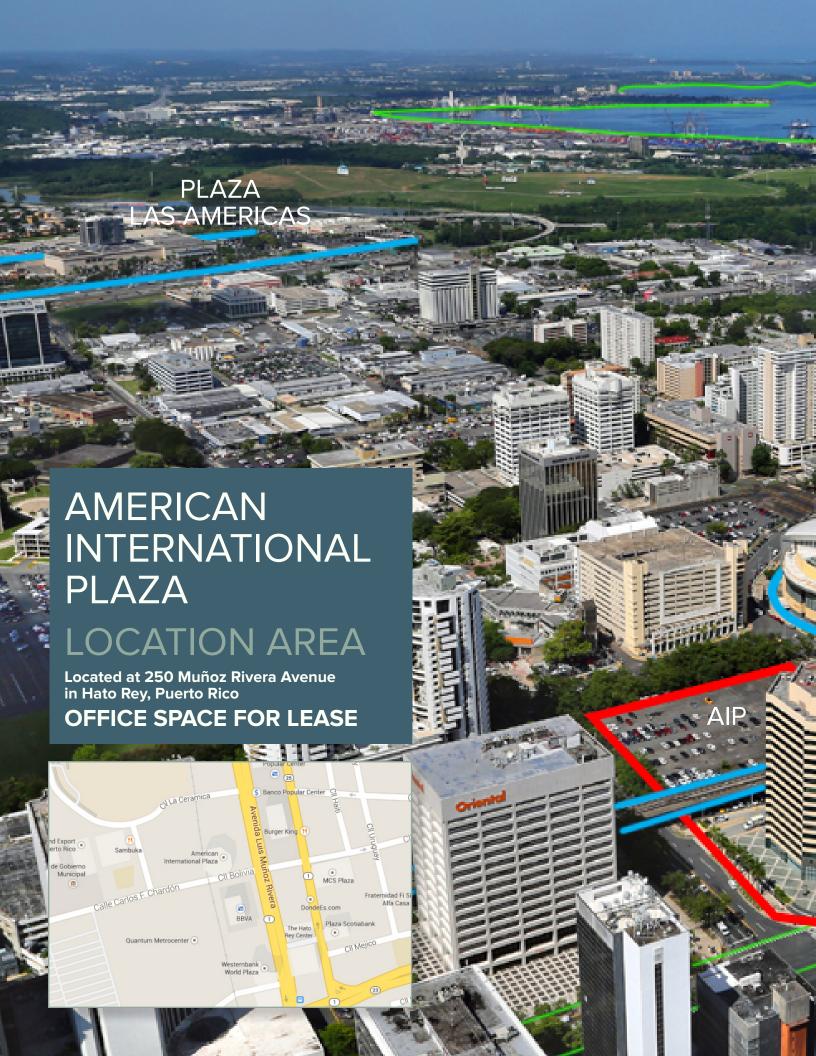

# AMERICAN INTERNATIONAL PLAZA

### PROPERTY HIGHLIGHTS:

- Located at 250 Muñoz Rivera Avenue in Hato Rey
- 16 stories
- 326,275 square feet of office space
- 9 elevators
- Underground, valet and surface parking lot facilities
- 100% backup power generator
- 24-hour surveillance security system
- U.S. standard Class A building
- Fiber-optic communication infrastructure
- Café