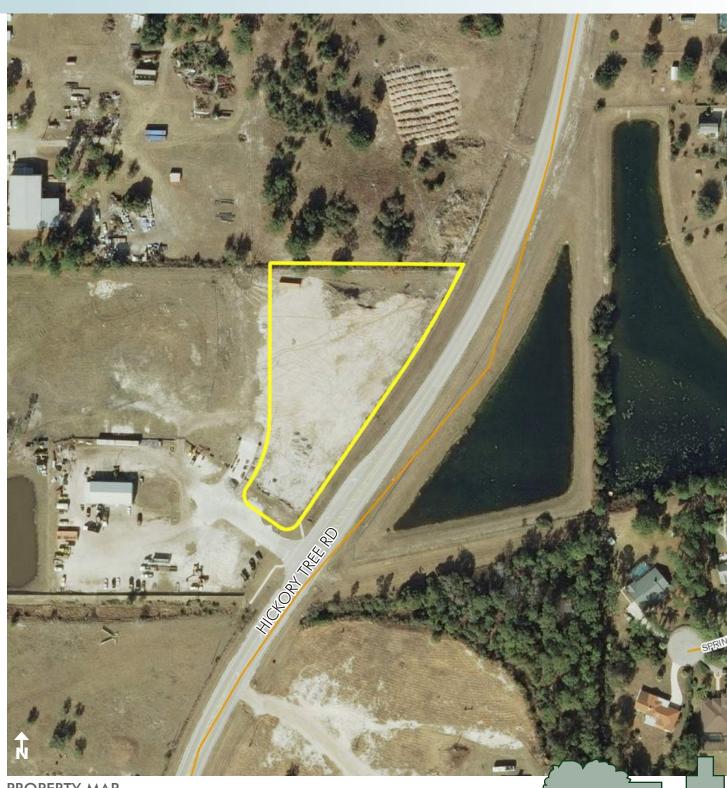

## LOCATION/DESCRIPTION

Located on the west side of Hickory Tree Road approximately ½ mile south of US 192 within the City Limits of St. Cloud, FL. This area is within the epicenter of growth in Osceola County with the recent approval of major Low Density Residential projects totalling a potential of 5,000 to 15,000 units just to the south.

### **ROAD FRONTAGE**

610+/- feet on the west side of Hickory Tree Road.

# ST. CLOUD COMMERCIAL LAND

2.61 ± acres Osceola County, FL

Maury L. Carter & Associates, Inc.: Licensed Real Estate Broker

PROPERTY MAP

— Commercial Real Estate Investments | Management | Brokerage | Development | Land