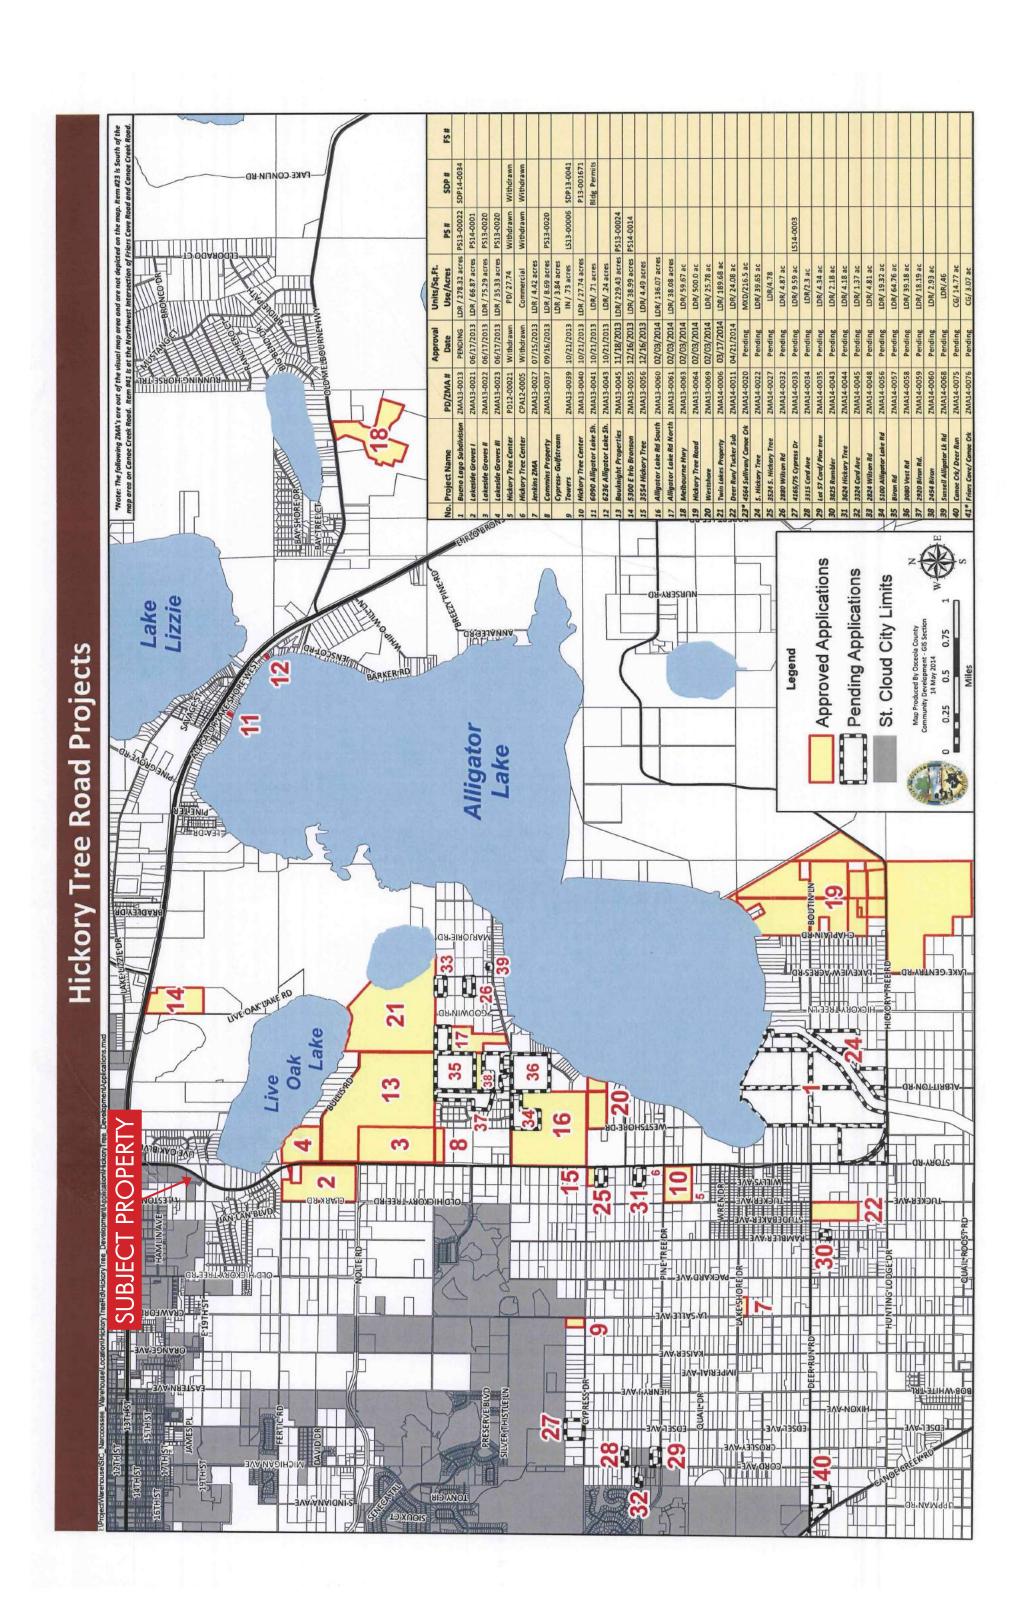

## LOCATION/DESCRIPTION

Located on the west side of Hickory Tree Road approximately ½ mile south of US 192 within the City Limits of St. Cloud, FL. This area is within the epicenter of growth in Osceola County with the recent approval of major Low Density Residential projects totalling a potential of 5,000 to 15,000 units just to the south.