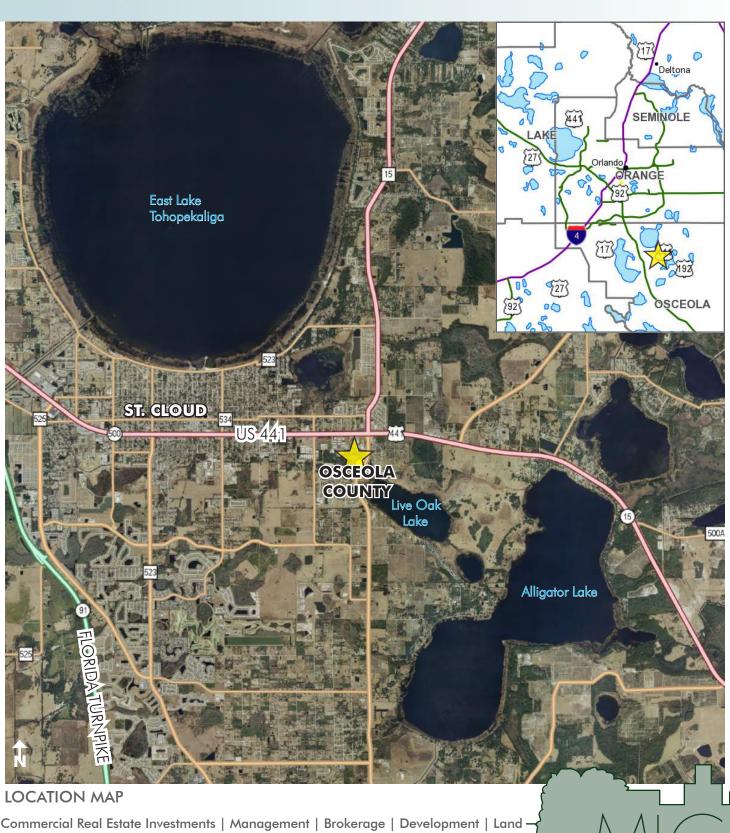

## LOCATION/DESCRIPTION

Located on the west side of Hickory Tree Road approximately ½ mile south of US 192 within the City Limits of St. Cloud, FL. This area is within the epicenter of growth in Osceola County with the recent approval of major Low Density Residential projects totalling a potential of 5,000 to 15,000 units just to the south.