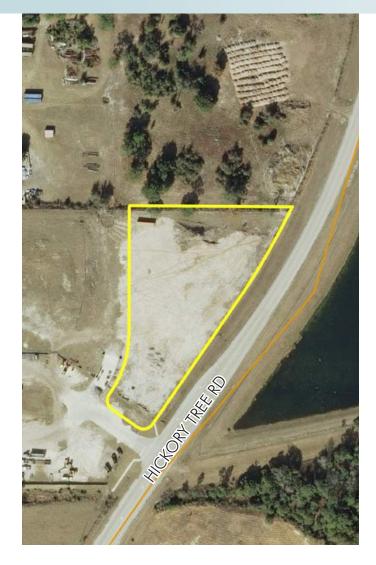

## LOCATION/DESCRIPTION

Located on the west side of Hickory Tree Road approximately ½ mile south of US 192 within the City Limits of St. Cloud, FL. This area is within the epicenter of growth in Osceola County with the recent approval of major Low Density Residential projects totalling a potential of 5,000 to 15,000 units just to the south.

### **ROAD FRONTAGE**

610+/- feet on the west side of Hickory Tree Road.

# ST. CLOUD COMMERCIAL LAND

2.61 ± acres Osceola County, FL

Maury L. Carter & Associates, Inc.: Licensed Real Estate Broker

PROPERTY MAP

— Commercial Real Estate Investments | Management | Brokerage | Development | Land