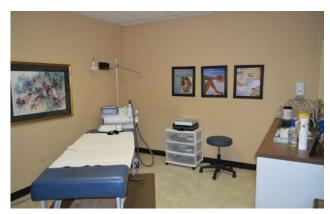

#### SUMMARY:

- Medical Office Condo
- + ± 2,122 SF
- First floor (elevator building)
- Total renovation 2007
- ◆ Ample parking 4/1000
- Highly functional space plan

#### **FEATURES:**

- ◆ Turn-key, move-in ready medical space
- Present use Chiropractic office
- ◆ 7 exam rooms (4 with sinks)
- Patient reception
- Washer / Dryer room
- In-suite restroom
- Private physician's office
- ◆ Located on 17-92 just north of Horatio