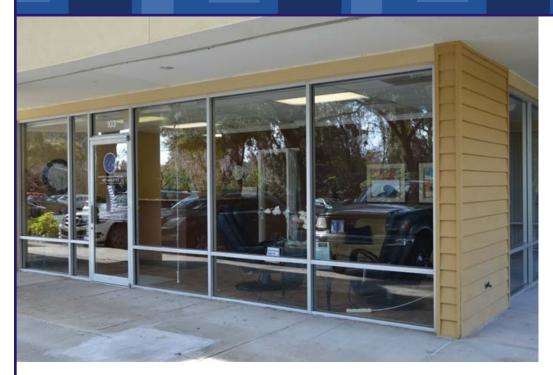

# 670 N ORLANDO AVENUE SUITE 103 MAITLAND, FL 32751

Maitland Exchange Building

**SALE PRICE: \$400,000** 

#### SUMMARY:

- Medical Office Condo
- + ± 2,122 SF
- First floor (elevator building)
- Total renovation 2007
- ◆ Ample parking 4/1000
- Highly functional space plan

#### **FEATURES:**

- ◆ Turn-key, move-in ready medical space
- Present use Chiropractic office
- ◆ 7 exam rooms (4 with sinks)
- Patient reception
- Washer / Dryer room
- In-suite restroom
- Private physician's office
- ◆ Located on 17-92 just north of Horatio