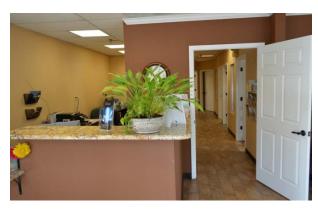

#### SUMMARY:

- Medical Office Condo
- + ± 2,122 SF
- First floor (elevator building)
- Total renovation 2007
- ◆ Ample parking 4/1000
- Highly functional space plan

#### **FEATURES:**

- ◆ Turn-key, move-in ready medical space
- Present use Chiropractic office
- ◆ 7 exam rooms (4 with sinks)
- Patient reception
- Washer / Dryer room
- In-suite restroom
- Private physician's office
- ◆ Located on 17-92 just north of Horatio