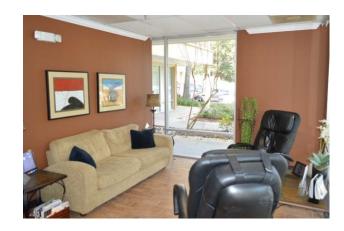

#### SUMMARY:

- Medical Office Condo
- + ± 2,122 SF
- First floor (elevator building)
- Total renovation 2007
- ◆ Ample parking 4/1000
- Highly functional space plan

#### **FEATURES:**

- ◆ Turn-key, move-in ready medical space
- Present use Chiropractic office
- ◆ 7 exam rooms (4 with sinks)
- Patient reception
- Washer / Dryer room
- In-suite restroom
- Private physician's office
- ◆ Located on 17-92 just north of Horatio