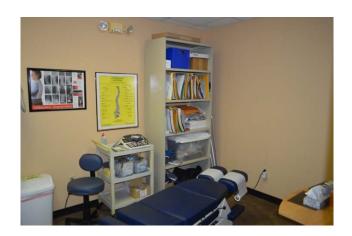

#### **FEATURES:**

- ◆ Turn-key, move-in ready medical space
- Present use Chiropractic office
- ◆ 7 exam rooms (4 with sinks)
- Patient reception
- Washer / Dryer room
- In-suite restroom
- Private physician's office
- ◆ Located on 17-92 just north of Horatio