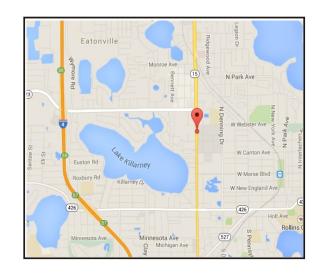

# 670 N ORLANDO AVENUE SUITE 103 MAITLAND, FL 32751

Maitland Exchange Building

**SALE PRICE: \$400,000** 

#### **FEATURES:**

- ◆ Turn-key, move-in ready medical space
- Present use Chiropractic office
- ◆ 7 exam rooms (4 with sinks)
- Patient reception
- Washer / Dryer room
- In-suite restroom
- Private physician's office
- ◆ Located on 17-92 just north of Horatio