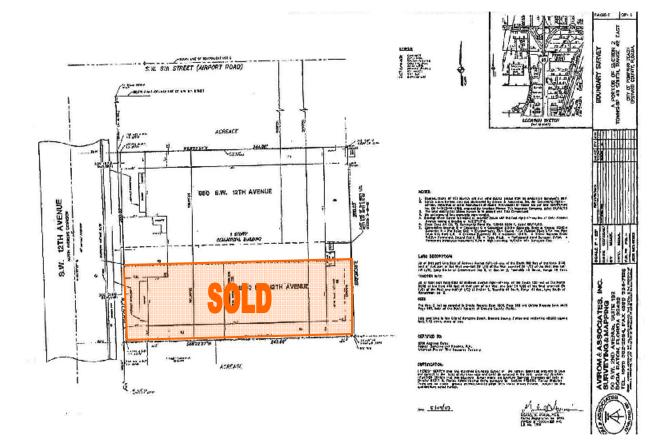

### Property Fact Sheet 980 SW 12th Avenue, Pompano Beach, FL 33069 Andrews Avenue Frontage

## **Building Specifications:**

| Demised Premises:                        | 15,315 SF Including +/- 1,000 SF Office                                                                        |
|------------------------------------------|----------------------------------------------------------------------------------------------------------------|
| Total SF Land:                           | 24,796 SF (Approximately 0.57 AC)                                                                              |
| Description:                             | Office/Warehouse Building Fronting Andrews Avenue<br>(SW 12th Avenue). Easy Access to I-95 (3 Min)             |
| Location:                                | 980 SW 12th Avenue, Pompano Beach, FL 33069                                                                    |
|                                          |                                                                                                                |
| Ceiling Height:                          | 18' Clear in Warehouse                                                                                         |
| Loading:                                 | Two (2) Dock Level Doors and Nine (9) Grade Level Doors                                                        |
|                                          |                                                                                                                |
| Power:                                   | 3 Phase Power                                                                                                  |
| Power:<br>Availability:                  |                                                                                                                |
|                                          | 3 Phase Power                                                                                                  |
| Availability:                            | 3 Phase Power<br>Immediately                                                                                   |
| Availability:<br>Zoning:                 | 3 Phase Power<br>Immediately<br>I-1 General Industrial, City of Pompano Beach, FL                              |
| Availability:<br>Zoning:<br>Sales Price: | 3 Phase Power<br>Immediately<br>I-1 General Industrial, City of Pompano Beach, FL<br>\$1,454,925 (\$95.00 PSF) |