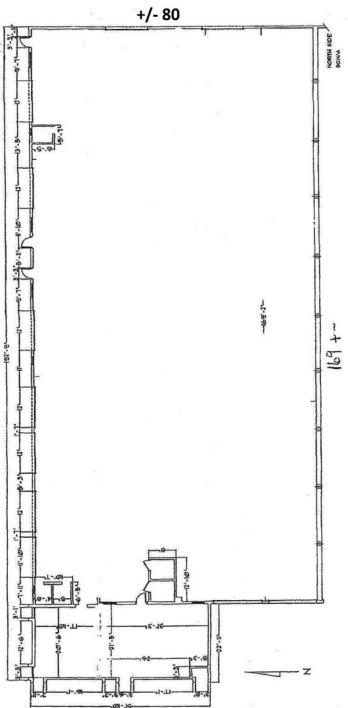

### Property Fact Sheet 980 SW 12th Avenue, Pompano Beach, FL 33069 Andrews Avenue Frontage

## **Building Specifications:**

| Demised Premises:                        | 15,315 SF Including +/- 1,000 SF Office                                                                        |
|------------------------------------------|----------------------------------------------------------------------------------------------------------------|
| Total SF Land:                           | 24,796 SF (Approximately 0.57 AC)                                                                              |
| Description:                             | Office/Warehouse Building Fronting Andrews Avenue<br>(SW 12th Avenue). Easy Access to I-95 (3 Min)             |
| Location:                                | 980 SW 12th Avenue, Pompano Beach, FL 33069                                                                    |
|                                          |                                                                                                                |
| Ceiling Height:                          | 18' Clear in Warehouse                                                                                         |
| Loading:                                 | Two (2) Dock Level Doors and Nine (9) Grade Level Doors                                                        |
|                                          |                                                                                                                |
| Power:                                   | 3 Phase Power                                                                                                  |
| Power:<br>Availability:                  |                                                                                                                |
|                                          | 3 Phase Power                                                                                                  |
| Availability:                            | 3 Phase Power<br>Immediately                                                                                   |
| Availability:<br>Zoning:                 | 3 Phase Power<br>Immediately<br>I-1 General Industrial, City of Pompano Beach, FL                              |
| Availability:<br>Zoning:<br>Sales Price: | 3 Phase Power<br>Immediately<br>I-1 General Industrial, City of Pompano Beach, FL<br>\$1,454,925 (\$95.00 PSF) |