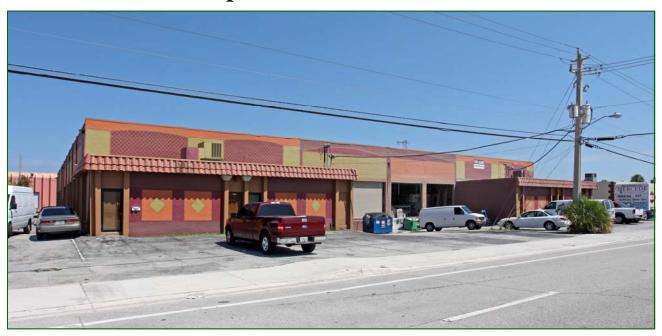

# 15,315 SF Industrial Warehouse Building For Sale 980 SW 12th Avenue (Andrews Avenue Frontage) Pompano Beach, FL 33069

## **Property Highlights**

- Prime Andrews Avenue Frontage
- +/- 1,000 SF Showroom
- Available for Sale at **\$95 PSF or \$1,454,925**
- Approximately 0.57 Acres of Land
- 18' Clear Ceiling Height
- Two (2) Front Loading Docks Doors
- Nine (9) Grade Level Doors
- 3 Phase Power
- Located Between Cypress Creek Road & Atlantic Av. with Easy Access to I-95 (3 Min)
- I-1 Zoning General Industrial
- Folio # 4942-02-00-0570
- Year Built 1974