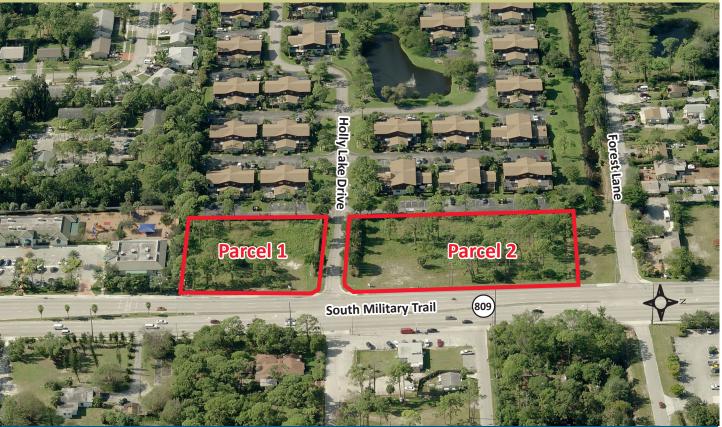

## For Sale - Just Reduced 2 Commercial Land Parcels

The NW & SW Corners of Military Trail and Holly Lake Drive, Lake Worth, FL 33463

## Property Features

- Parcel 1 is +/- .9962 Acres or +/- 43,394 SF
- Parcel 2 is +/- 1.64 Acres or +/- 71,438 SF
- Both Parcels are Zoned UI, Urban Infill, Unincorporated Palm Beach County, FL
- Buy one or both Parcels
- Average Daily Traffic Count is Over 36,000
- Fronting on 6 Lane Military Trail
- Ideal Location for In-fill Retail, Bank, Office, Nursery or Other Commercial Uses
- Median Income Over \$45,000 and Population in Excess of 128,000 within a 3 Mile Radius