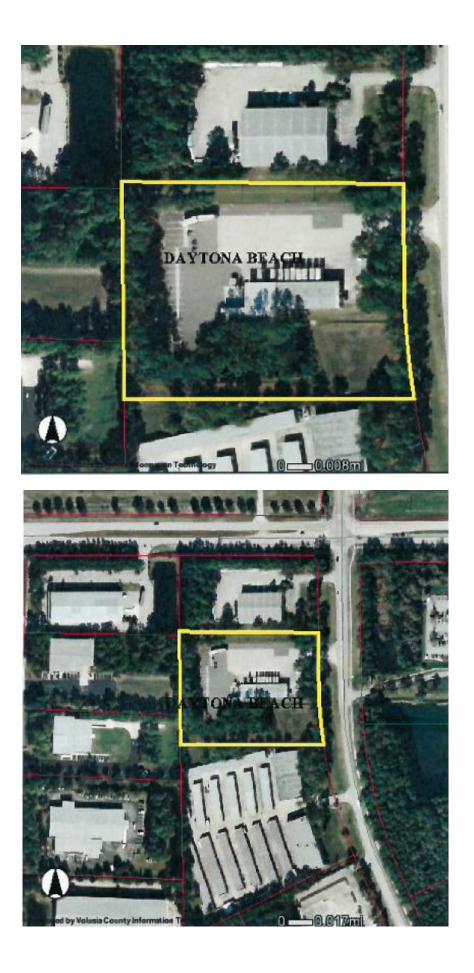

## **Property Details:**

- Address: 830 Jimmy Ann Drive, Daytona Beach, FL 32114
- Location: 4 minutes from I-95, 7 minutes from I-4. In the Daytona Business Park just North of Volusia Mall, Daytona International Speedway and Daytona International Airport.
- Site: 4.32 Acres, 188,017 SF. Vast majority of site is paved.
- Building: 6,520 SF—480 SF office & 6,040 SF warehouse
- Office: Waiting area, secretary's area, manager's office, storage & (2) restrooms
- HVAC: Central system in office area
- Loading Docks: 16 Docks—High doors
- Roll-Up Doors: (4) 19' wide x 9'6" high
  (8) 9' wide x 9'6" high
- Year Built: 1984. Expanded in 2009
- · Utilities: City water & sewer
- Electrical: 200 amp service
- Zoning: M-4, Industrial, City of Daytona Beach
- Tax Parcel: 1532-22-00-0160 Volusia County, FL
- Price: \$575,000