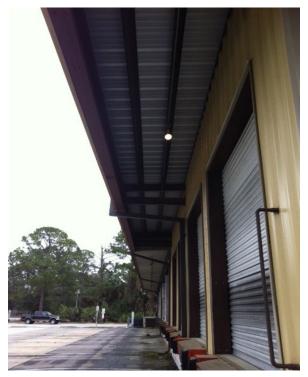

## **Property Details:**

- Address: 830 Jimmy Ann Drive, Daytona Beach, FL 32114
- Location: 4 minutes from I-95, 7 minutes from I-4. In the Daytona Business Park just North of Volusia Mall, Daytona International Speedway and Daytona International Airport.
- Site: 4.32 Acres, 188,017 SF. Vast majority of site is paved.
- Building: 6,520 SF—480 SF office & 6,040 SF warehouse
- Office: Waiting area, secretary's area, manager's office, storage & (2) restrooms
- HVAC: Central system in office area
- Loading Docks: 16 Docks—High doors
- Roll-Up Doors: (4) 19' wide x 9'6" high
  (8) 9' wide x 9'6" high
- Year Built: 1984. Expanded in 2009
- · Utilities: City water & sewer
- Electrical: 200 amp service
- Zoning: M-4, Industrial, City of Daytona Beach
- Tax Parcel: 1532-22-00-0160 Volusia County, FL
- Price: \$575,000