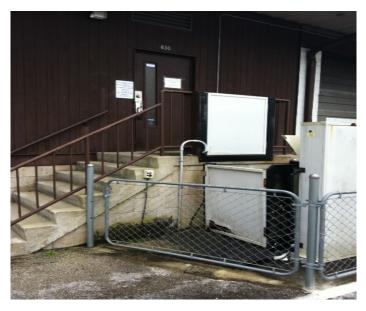

## **Property Details:**

- Address: 830 Jimmy Ann Drive, Daytona Beach, FL 32114
- Location: 4 minutes from I-95, 7 minutes from I-4. In the Daytona Business Park just North of Volusia Mall, Daytona International Speedway and Daytona International Airport.
- Site: 4.32 Acres, 188,017 SF. Vast majority of site is paved.
- Building: 6,520 SF—480 SF office & 6,040 SF warehouse
- Office: Waiting area, secretary's area, manager's office, storage & (2) restrooms
- HVAC: Central system in office area
- Loading Docks: 16 Docks—High doors
- Roll-Up Doors: (4) 19' wide x 9'6" high
  (8) 9' wide x 9'6" high
- Year Built: 1984. Expanded in 2009
- · Utilities: City water & sewer
- Electrical: 200 amp service
- Zoning: M-4, Industrial, City of Daytona Beach
- Tax Parcel: 1532-22-00-0160 Volusia County, FL
- Price: \$575,000