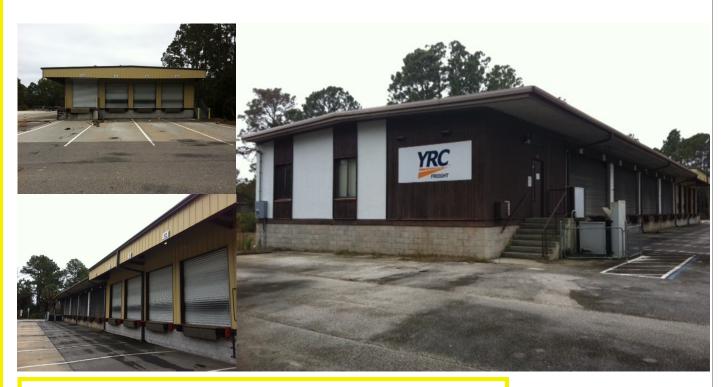

# Truck Terminal for Sale - Former YRC Freight Terminal

## **Property Details:**

- Address: 830 Jimmy Ann Drive, Daytona Beach, FL 32114
- Location: 4 minutes from I-95, 7 minutes from I-4. In the Daytona Business Park just North of Volusia Mall, Daytona International Speedway and Daytona International Airport.
- Site: 4.32 Acres, 188,017 SF. Vast majority of site is paved.
- Building: 6,520 SF—480 SF office & 6,040 SF warehouse
- Office: Waiting area, secretary's area, manager's office, storage & (2) restrooms
- HVAC: Central system in office area
- Loading Docks: 16 Docks—High doors
- Roll-Up Doors: (4) 19' wide x 9'6" high
  (8) 9' wide x 9'6" high
- Year Built: 1984. Expanded in 2009
- · Utilities: City water & sewer
- Electrical: 200 amp service
- Zoning: M-4, Industrial, City of Daytona Beach
- Tax Parcel: 1532-22-00-0160 Volusia County, FL
- Price: \$575,000