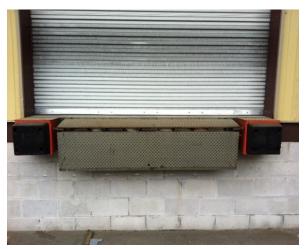

## **Property Details:**

- Address: 830 Jimmy Ann Drive, Daytona Beach, FL 32114
- Location: 4 minutes from I-95, 7 minutes from I-4. In the Daytona Business Park just North of Volusia Mall, Daytona International Speedway and Daytona International Airport.
- Site: 4.32 Acres, 188,017 SF. Vast majority of site is paved.
- Building: 6,520 SF—480 SF office & 6,040 SF warehouse
- Office: Waiting area, secretary's area, manager's office, storage & (2) restrooms
- HVAC: Central system in office area
- Loading Docks: 16 Docks—High doors
- Roll-Up Doors: (4) 19' wide x 9'6" high
  (8) 9' wide x 9'6" high
- Year Built: 1984. Expanded in 2009
- · Utilities: City water & sewer
- Electrical: 200 amp service
- Zoning: M-4, Industrial, City of Daytona Beach
- Tax Parcel: 1532-22-00-0160 Volusia County, FL
- Price: \$575,000