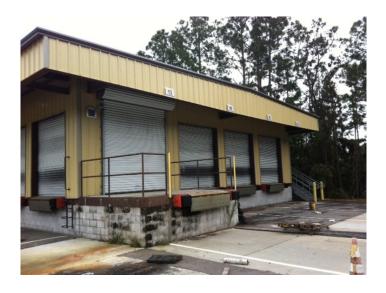

## **Property Details:**

- Address: 830 Jimmy Ann Drive, Daytona Beach, FL 32114
- Location: 4 minutes from I-95, 7 minutes from I-4. In the Daytona Business Park just North of Volusia Mall, Daytona International Speedway and Daytona International Airport.
- Site: 4.32 Acres, 188,017 SF. Vast majority of site is paved.
- Building: 6,520 SF—480 SF office & 6,040 SF warehouse
- Office: Waiting area, secretary's area, manager's office, storage & (2) restrooms
- HVAC: Central system in office area
- Loading Docks: 16 Docks—High doors
- Roll-Up Doors: (4) 19' wide x 9'6" high
  (8) 9' wide x 9'6" high
- Year Built: 1984. Expanded in 2009
- · Utilities: City water & sewer
- Electrical: 200 amp service
- Zoning: M-4, Industrial, City of Daytona Beach
- Tax Parcel: 1532-22-00-0160 Volusia County, FL
- Price: \$575,000