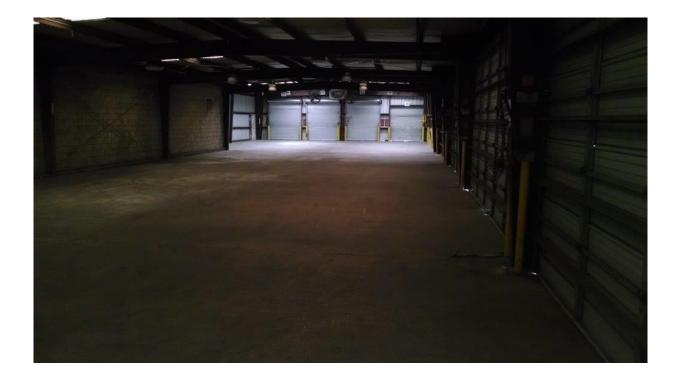

## **Property Details:**

- Address: 830 Jimmy Ann Drive, Daytona Beach, FL 32114
- Location: 4 minutes from I-95, 7 minutes from I-4. In the Daytona Business Park just North of Volusia Mall, Daytona International Speedway and Daytona International Airport.
- Site: 4.32 Acres, 188,017 SF. Vast majority of site is paved.
- Building: 6,520 SF—480 SF office & 6,040 SF warehouse
- Office: Waiting area, secretary's area, manager's office, storage & (2) restrooms
- HVAC: Central system in office area
- Loading Docks: 16 Docks—High doors
- Roll-Up Doors: (4) 19' wide x 9'6" high
  (8) 9' wide x 9'6" high
- Year Built: 1984. Expanded in 2009
- · Utilities: City water & sewer
- Electrical: 200 amp service
- Zoning: M-4, Industrial, City of Daytona Beach
- Tax Parcel: 1532-22-00-0160 Volusia County, FL
- Price: \$575,000