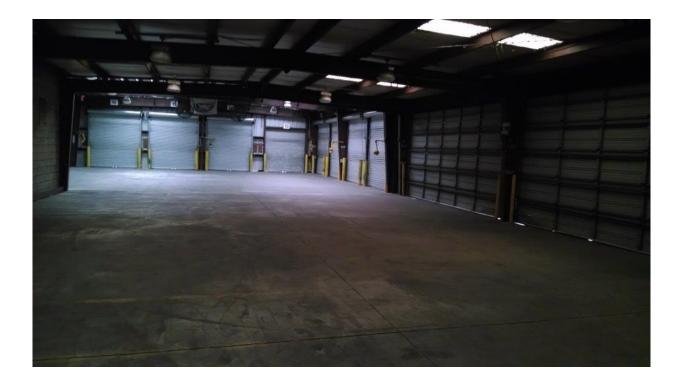

## **Property Details:**

- Address: 830 Jimmy Ann Drive, Daytona Beach, FL 32114
- Location: 4 minutes from I-95, 7 minutes from I-4. In the Daytona Business Park just North of Volusia Mall, Daytona International Speedway and Daytona International Airport.
- Site: 4.32 Acres, 188,017 SF. Vast majority of site is paved.
- Building: 6,520 SF—480 SF office & 6,040 SF warehouse
- Office: Waiting area, secretary's area, manager's office, storage & (2) restrooms
- HVAC: Central system in office area
- Loading Docks: 16 Docks—High doors
- Roll-Up Doors: (4) 19' wide x 9'6" high
  (8) 9' wide x 9'6" high
- Year Built: 1984. Expanded in 2009
- · Utilities: City water & sewer
- Electrical: 200 amp service
- Zoning: M-4, Industrial, City of Daytona Beach
- Tax Parcel: 1532-22-00-0160 Volusia County, FL
- Price: \$575,000