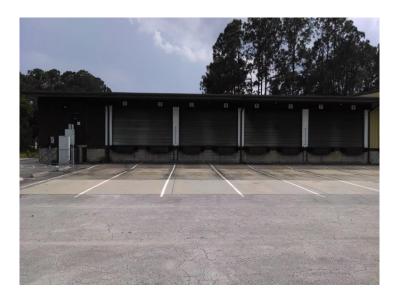

## **Property Details:**

- Address: 830 Jimmy Ann Drive, Daytona Beach, FL 32114
- Location: 4 minutes from I-95, 7 minutes from I-4. In the Daytona Business Park just North of Volusia Mall, Daytona International Speedway and Daytona International Airport.
- Site: 4.32 Acres, 188,017 SF. Vast majority of site is paved.
- Building: 6,520 SF—480 SF office & 6,040 SF warehouse
- Office: Waiting area, secretary's area, manager's office, storage & (2) restrooms
- HVAC: Central system in office area
- Loading Docks: 16 Docks—High doors
- Roll-Up Doors: (4) 19' wide x 9'6" high
  (8) 9' wide x 9'6" high
- Year Built: 1984. Expanded in 2009
- · Utilities: City water & sewer
- Electrical: 200 amp service
- Zoning: M-4, Industrial, City of Daytona Beach
- Tax Parcel: 1532-22-00-0160 Volusia County, FL
- Price: \$575,000