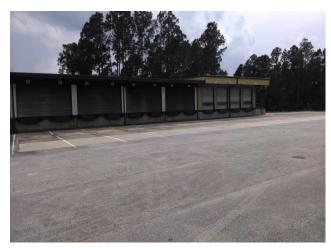

## **Property Details:**

- Address: 830 Jimmy Ann Drive, Daytona Beach, FL 32114
- Location: 4 minutes from I-95, 7 minutes from I-4. In the Daytona Business Park just North of Volusia Mall, Daytona International Speedway and Daytona International Airport.
- Site: 4.32 Acres, 188,017 SF. Vast majority of site is paved.
- Building: 6,520 SF—480 SF office & 6,040 SF warehouse
- Office: Waiting area, secretary's area, manager's office, storage & (2) restrooms
- HVAC: Central system in office area
- Loading Docks: 16 Docks—High doors
- Roll-Up Doors: (4) 19' wide x 9'6" high
  (8) 9' wide x 9'6" high
- Year Built: 1984. Expanded in 2009
- · Utilities: City water & sewer
- Electrical: 200 amp service
- Zoning: M-4, Industrial, City of Daytona Beach
- Tax Parcel: 1532-22-00-0160 Volusia County, FL
- Price: \$575,000