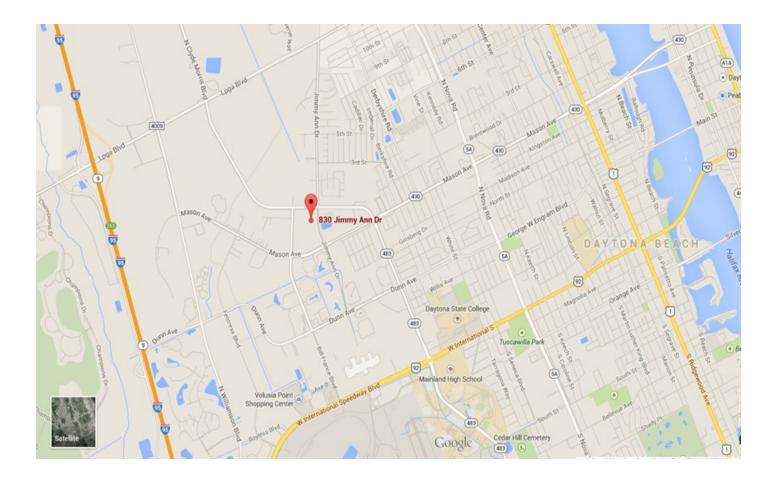

## **Property Details:**

- Address: 830 Jimmy Ann Drive, Daytona Beach, FL 32114
- Location: 4 minutes from I-95, 7 minutes from I-4. In the Daytona Business Park just North of Volusia Mall, Daytona International Speedway and Daytona International Airport.
- Site: 4.32 Acres, 188,017 SF. Vast majority of site is paved.
- Building: 6,520 SF—480 SF office & 6,040 SF warehouse
- Office: Waiting area, secretary's area, manager's office, storage & (2) restrooms
- HVAC: Central system in office area
- Loading Docks: 16 Docks—High doors
- Roll-Up Doors: (4) 19' wide x 9'6" high
  (8) 9' wide x 9'6" high
- Year Built: 1984. Expanded in 2009
- · Utilities: City water & sewer
- Electrical: 200 amp service
- Zoning: M-4, Industrial, City of Daytona Beach
- Tax Parcel: 1532-22-00-0160 Volusia County, FL
- Price: \$575,000