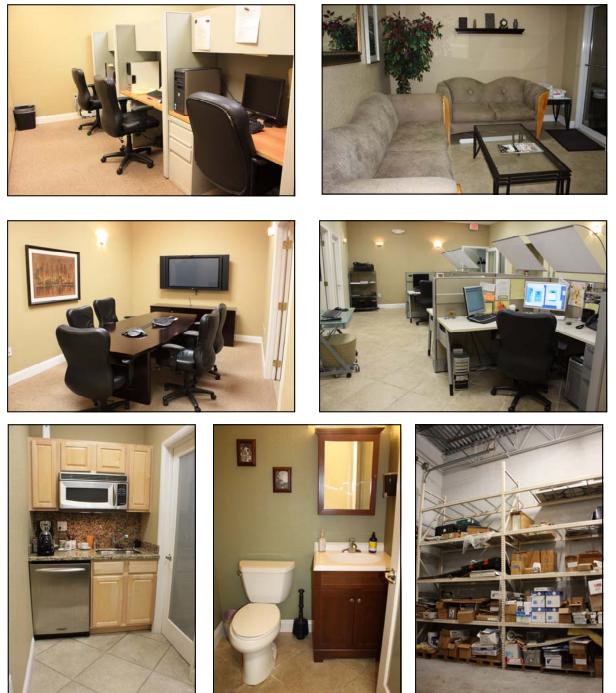

## Property Highlights

- 2,533 SF Flex Condo Space Located in Oaktree Plaza
- 1,983 SF of Office and 550 SF of Warehouse
- Upscale Finishes; High Ceilings, Ceramic Tile Throughout, Glass Pane Doors
- Hurricane Shutters
- Two Overhead doors
- Centrally Located Between I-95 & Florida's Turnpike, South of Commercial Blvd.
- Ample Parking
- Price Reduced from \$259,900 to \$249,000
- Condo Fee \$784.00 per Month
- Real Estate Taxes \$4,386.00 Per Year