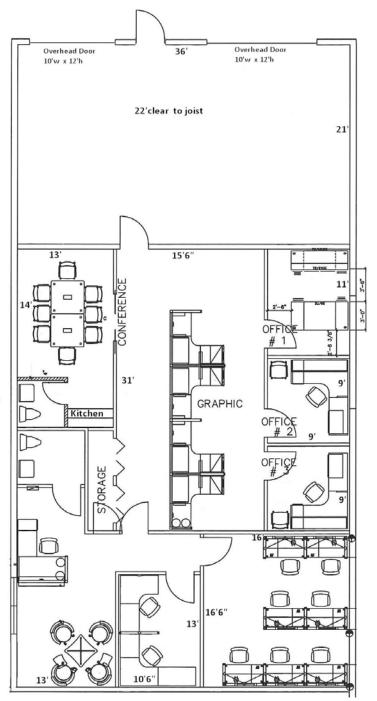

## Property Highlights

- 2,533 SF Flex Condo Space Located in Oaktree Plaza
- 1,983 SF of Office and 550 SF of Warehouse
- Upscale Finishes; High Ceilings, Ceramic Tile Throughout, Glass Pane Doors
- Hurricane Shutters
- Two Overhead doors
- Centrally Located Between I-95 & Florida's Turnpike, South of Commercial Blvd.
- Ample Parking
- Price Reduced from \$259,900 to \$249,000
- Condo Fee \$784.00 per Month
- Real Estate Taxes \$4,386.00 Per Year