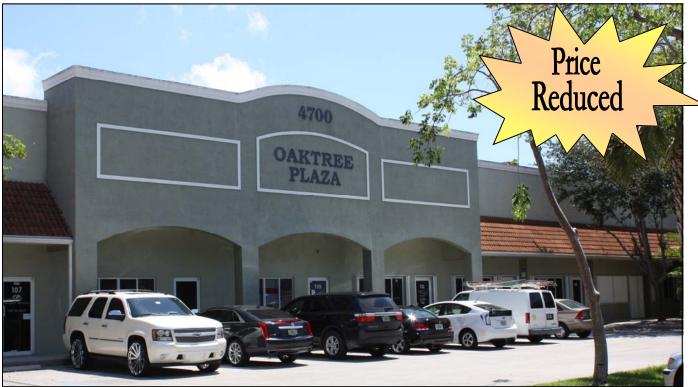

# Upgraded Office with Warehouse For Sale 4700 West Prospect Road, Suite 115, Fort Lauderdale, FL 33309

## Property Highlights

- 2,533 SF Flex Condo Space Located in Oaktree Plaza
- 1,983 SF of Office and 550 SF of Warehouse
- Upscale Finishes; High Ceilings, Ceramic Tile Throughout, Glass Pane Doors
- Hurricane Shutters
- Two Overhead doors
- Centrally Located Between I-95 & Florida's Turnpike, South of Commercial Blvd.
- Ample Parking
- Price Reduced from \$259,900 to \$249,000
- Condo Fee \$784.00 per Month
- Real Estate Taxes \$4,386.00 Per Year