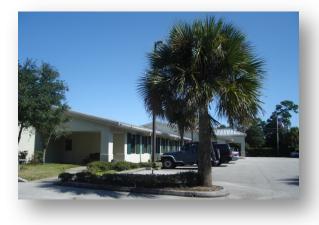

# INDUSTRIAL / OFFICE PROPERTY FOR SALE

12,488± SF Building 1.14± Acres

Parcel ID: 27-37-31-27-00000.0-0004.03

710 Atlantis Rd.

Melbourne, FL 32904

**SALE PRICE: \$950,000** 

**Tax Account:** 2742726 **Zoned:** M-1 – City of Melbourne

## **PROPERTY:**

Industrial / Flex / Office Building 100% A/C Executive Office High Bay - Manufacturing Assembly Lush Landscaping on Corner Lot Convenient Location Easy Access