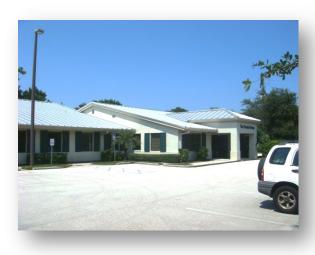

# INDUSTRIAL / OFFICE PROPERTY FOR SALE

12,488± SF Building 1.14± Acres

Parcel ID: 27-37-31-27-00000.0-0004.03

710 Atlantis Rd.

Melbourne, FL 32904

**SALE PRICE: \$950,000** 

**Tax Account:** 2742726 **Zoned:** M-1 – City of Melbourne

## **PROPERTY:**

Industrial / Flex / Office Building 100% A/C Executive Office High Bay - Manufacturing Assembly Lush Landscaping on Corner Lot Convenient Location Easy Access