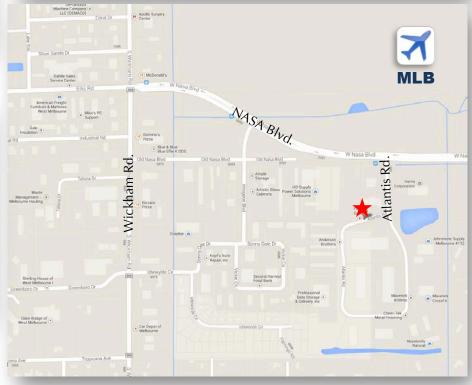

### **NASA Commerce Center**

A deed restricted industrial business park, near Melbourne International Airport

Melbourne Airport Industrial Business Park

- .6 mile to Wickham Rd.
- 2 miles to US 192
- 2.7 miles to Melb. International Airport
- 3.8 miles to US 1
- 4 miles to I-95

Located in the heart of Melbourne's Industrial Area near Wickham Rd., NASA Blvd., Melbourne International Airport and a short distance to I-95

Robert P. Beckner

Principal

(321) 722-0707 x11

Rob@TeamLBR.com