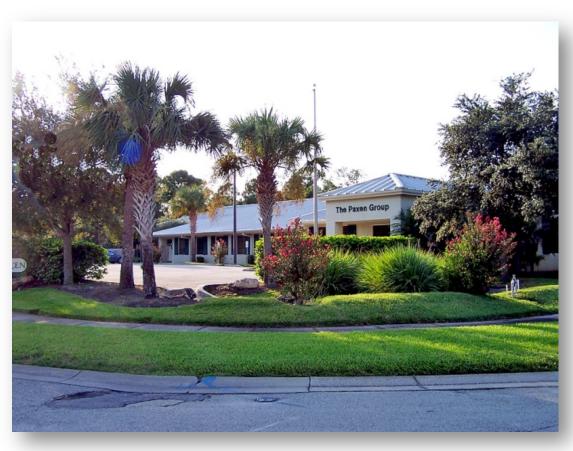

# INDUSTRIAL / OFFICE PROPERTY FOR SALE

12,488± SF Building 1.14± Acres

Parcel ID: 27-37-31-27-00000.0-0004.03

710 Atlantis Rd.

Melbourne, FL 32904

**SALE PRICE: \$950,000** 

**Tax Account:** 2742726 **Zoned:** M-1 – City of Melbourne

## **PROPERTY:**

Industrial / Flex / Office Building 100% A/C Executive Office High Bay - Manufacturing Assembly Lush Landscaping on Corner Lot Convenient Location Easy Access