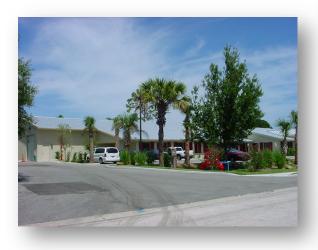

# INDUSTRIAL / OFFICE PROPERTY FOR SALE

12,488± SF Building 1.14± Acres

Parcel ID: 27-37-31-27-00000.0-0004.03

710 Atlantis Rd.

Melbourne, FL 32904

**SALE PRICE: \$950,000** 

**Tax Account:** 2742726 **Zoned:** M-1 – City of Melbourne

## **PROPERTY:**

Industrial / Flex / Office Building 100% A/C Executive Office High Bay - Manufacturing Assembly Lush Landscaping on Corner Lot Convenient Location Easy Access