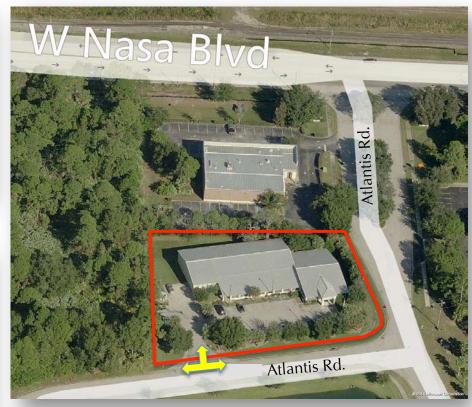

# INDUSTRIAL / OFFICE PROPERTY FOR SALE

12,488± SF Building 1.14± Acres

Parcel ID: 27-37-31-27-00000.0-0004.03

710 Atlantis Rd.

Melbourne, FL 32904

**SALE PRICE: \$950,000** 

**Tax Account:** 2742726 **Zoned:** M-1 – City of Melbourne

## **PROPERTY:**

Industrial / Flex / Office Building 100% A/C Executive Office High Bay - Manufacturing Assembly Lush Landscaping on Corner Lot Convenient Location Easy Access