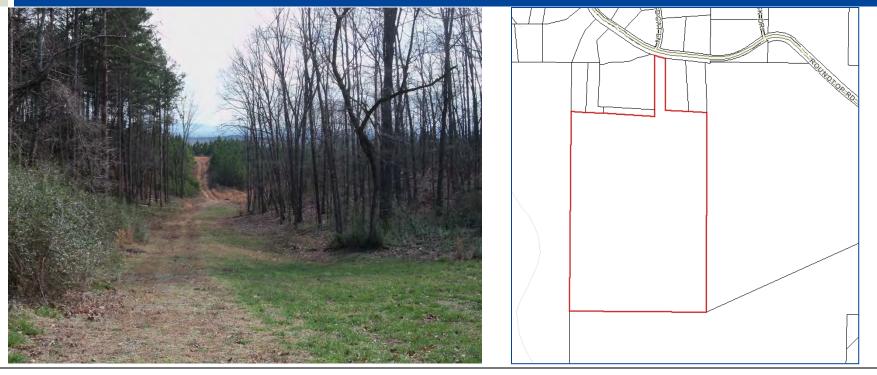

# **Property Information**

- +/- 59.56 Acres off of Roundtop Rd
- Located in Gilmer County, GA
- Rolling Topography
- Excellent recreational or timber tract

- Some roads have been cut in for property access
- Electricity Available
- Bank Owned
- Asking Price \$228,000