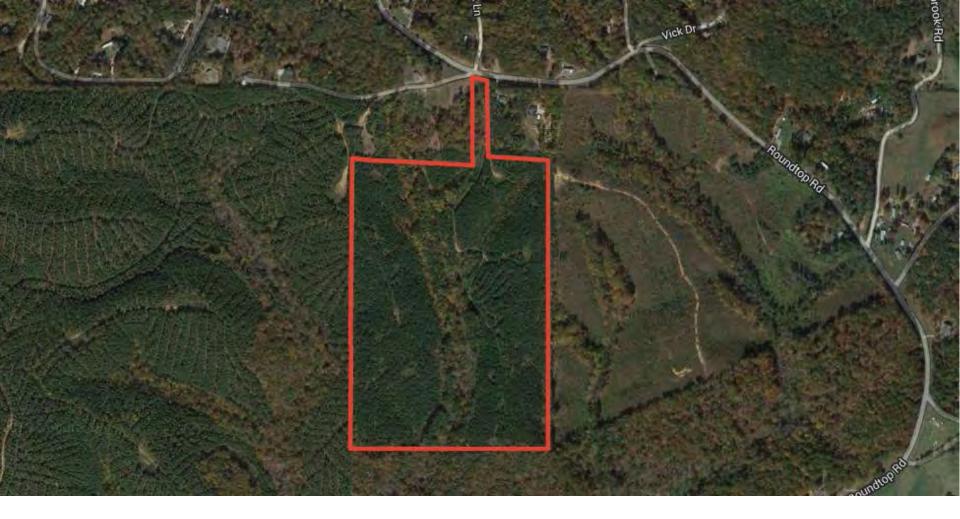

# **Property Information**

- +/- 59.56 Acres off of Roundtop Rd
- Located in Gilmer County, GA
- Rolling Topography
- Excellent recreational or timber tract

- Some roads have been cut in for property access
- Electricity Available
- Bank Owned
- Asking Price \$228,000