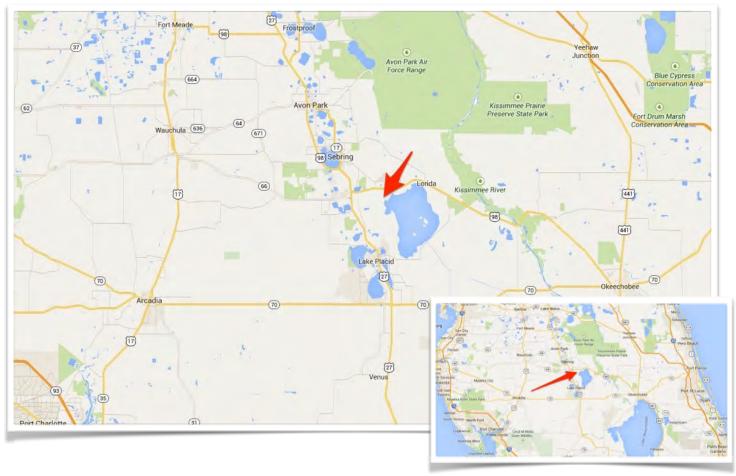

## DIRECTIONS

From Hwy 17/27, go east on US 98 7.7 miles. Turn South onto Elliott Road.

From US Hwy 441 and 68/98, turn west onto US Hwy 68/98. Travel about 36 miles and turn south onto Elliott Road.

COORDINATES 27°25'29.77" N 80°20'50.09" W