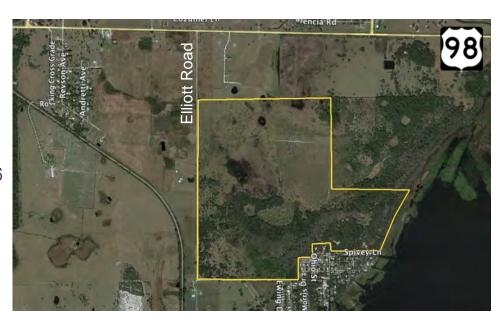

## DIRECTIONS

From Hwy 17/27, go east on US 98 7.7 miles. Turn South onto Elliott Road.

From US Hwy 441 and 68/98, turn west onto US Hwy 68/98. Travel about 36 miles and turn south onto Elliott Road.

COORDINATES 27°25'29.77" N 80°20'50.09" W