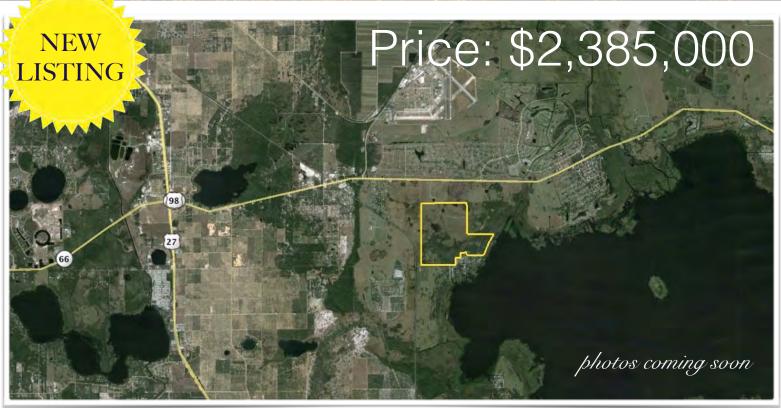

## CROSBY & ASSOCIATES, INC. RANCH & RECREATIONAL LAND

537± Acres of Lakeside Pasture in Sebring, Florida

The Property Native Florida on northwest shore of Lake Istokpoga. It includes oak hammocks, wildlife including turkey, hogs, birds of prey, duck, and deer. The property is currently used for cattle grazing and hunting, and features a beautiful rolling landscape down to the lake.

Lake Istokpoga Offers some of the best fishing in the Southeastern U.S. The 27,692 acre lake has quality black crappie (speck) fishing and on of the highest largemouth bass catch rates in the state.

- Fenced with Cross Fence
- Paved Road Access
- •1,950 feet of Lake Frontage
- •250+ Ac of Uplands
- •Well Drilled for Future Homestead
- •2014 Taxes:\$850