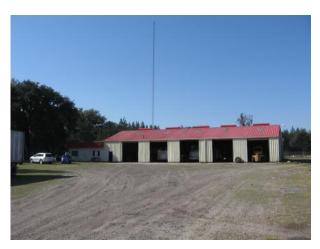

#### 1118 Tram Road Townsend, Georgia \* McIntosh County

Lot Size: Building Size: 9.21 Acres

Building 1: 14,000sf (3,150 sf office, 19,850 sf enclosed warehouse)

Building 2: 11,250sf (5,800 sf enclosed warehouse / 6,250 sf open warehouse) Building 3: 3,000sf (1,000 sf enclosed warehouse / 2,000 sf open warehouse)

**Roll up doors:** Building 1: 8 roll up doors (12 x 14)

Building 2: 1 roll up door (12 x 12) Building 3: 1 roll up door (12 x 14) Building 4: 1 roll up door (10 x 14)

Clear Height: 17'-19'

**Notes:** Property was previously used for a truck service center and is located only 5 miles south of I-95 at Exit 67.

### 1118 Tram Road Townsend, Georgia \* McIntosh County

Building 1 Building 2

Building 3 Building 4