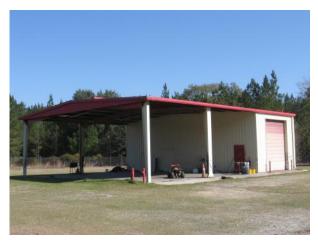

Building 4: 1,000sf

Total: 29,250sf

**Sale Price: \$275,000** 

Reduced Price: \$225,000

**Built:** 1980

**Lighting:** Skylights & fluorescent lighting

Zoning: IR (Light Industrial)
Utilities: Well and Septic

**Roll up doors:** Building 1: 8 roll up doors (12 x 14)

Building 2: 1 roll up door (12 x 12) Building 3: 1 roll up door (12 x 14) Building 4: 1 roll up door (10 x 14)

Clear Height: 17'-19'

**Notes:** Property was previously used for a truck service center and is located only 5 miles south of I-95 at Exit 67.

### 1118 Tram Road Townsend, Georgia \* McIntosh County

Building 1 Building 2

Building 3 Building 4