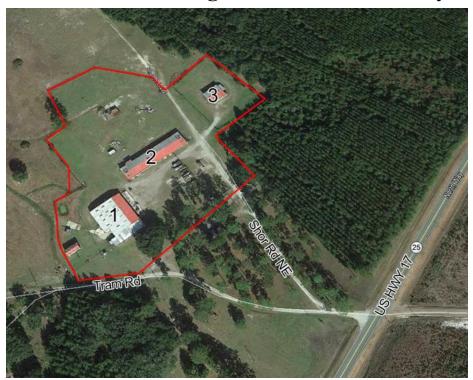

#### 1118 Tram Road Townsend, Georgia \* McIntosh County

Lot Size: Building Size: 9.21 Acres

Building 1: 14,000sf (3,150 sf office, 19,850 sf enclosed warehouse)

Building 2: 11,250sf (5,800 sf enclosed warehouse / 6,250 sf open warehouse) Building 3: 3,000sf (1,000 sf enclosed warehouse / 2,000 sf open warehouse)

Building 4: 1,000sf

Total: 29,250sf

**Sale Price: \$275,000** 

Reduced Price: \$225,000

**Built:** 1980

**Lighting:** Skylights & fluorescent lighting

Zoning: IR (Light Industrial)
Utilities: Well and Septic

**Roll up doors:** Building 1: 8 roll up doors (12 x 14)

Building 2: 1 roll up door (12 x 12) Building 3: 1 roll up door (12 x 14) Building 4: 1 roll up door (10 x 14)

Clear Height: 17'-19'

**Notes:** Property was previously used for a truck service center and is located only 5 miles south of I-95 at Exit 67.

### 1118 Tram Road Townsend, Georgia \* McIntosh County

Building 1 Building 2

Building 3 Building 4