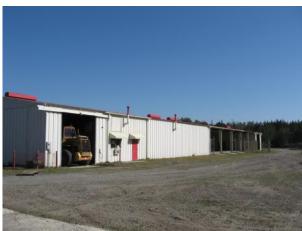

#### 1118 Tram Road Townsend, Georgia \* McIntosh County

Lot Size: Building Size: 9.21 Acres

Building 1: 14,000sf (3,150 sf office, 19,850 sf enclosed warehouse)

Building 2: 11,250sf (5,800 sf enclosed warehouse / 6,250 sf open warehouse) Building 3: 3,000sf (1,000 sf enclosed warehouse / 2,000 sf open warehouse)

**Roll up doors:** Building 1: 8 roll up doors (12 x 14)

Building 2: 1 roll up door (12 x 12) Building 3: 1 roll up door (12 x 14) Building 4: 1 roll up door (10 x 14)

Clear Height: 17'-19'

**Notes:** Property was previously used for a truck service center and is located only 5 miles south of I-95 at Exit 67.

### 1118 Tram Road Townsend, Georgia \* McIntosh County

Building 1 Building 2

Building 3 Building 4