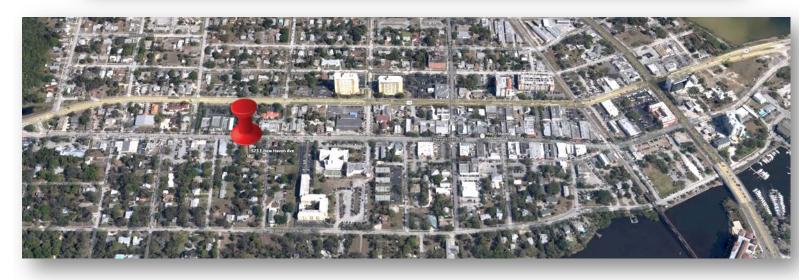

This freestanding dental office building on New Haven Avenue is located in the center of Downtown Melbourne and is a rare opportunity in this bustling corridor.

Located on the E. New Haven Ave. midway between US 1 and Babcock Street
.6 miles east to US1
.6 miles west to Babcock St.
2.5 miles to Indialantic via US 192
2 miles to Melbourne International Airport

### E. NEW HAVEN AVENUE

Brian L. Lightle, CCIM, SIOR (321) 722-0707 x14
Brian@TeamLBR.com

70 W. Hibiscus Blvd. · Melbourne, Florida 32901 · (321) 722-0581 fax