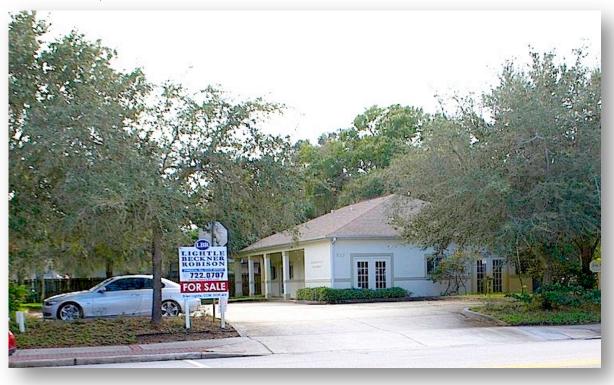

Highly Desirable Downtown Melbourne Redevelopment District!

- 93' on New Haven, 120' deep lot
- Nine parking spaces
- Additional street parking on New Haven
- Well maintained property

- Concrete block construction
- Nice landscaping
- Central downtown location
- Zoned C-3, City of Melbourne

This freestanding dental office building on New Haven Avenue is located in the center of Downtown Melbourne and is a rare opportunity in this bustling corridor.

Located on the E. New Haven Ave. midway between US 1 and Babcock Street
.6 miles east to US1
.6 miles west to Babcock St.
2.5 miles to Indialantic via US 192
2 miles to Melbourne International Airport

### E. NEW HAVEN AVENUE

Brian L. Lightle, CCIM, SIOR (321) 722-0707 x14
Brian@TeamLBR.com

70 W. Hibiscus Blvd. · Melbourne, Florida 32901 · (321) 722-0581 fax