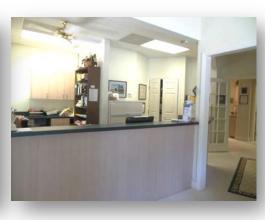

Highly Desirable Downtown Melbourne Redevelopment District!

- 93' on New Haven, 120' deep lot
- Nine parking spaces
- Additional street parking on New Haven
- Well maintained property

- Concrete block construction
- Nice landscaping
- Central downtown location
- Zoned C-3, City of Melbourne

This freestanding dental office building on New Haven Avenue is located in the center of Downtown Melbourne and is a rare opportunity in this bustling corridor.

Located on the E. New Haven Ave. midway between US 1 and Babcock Street
.6 miles east to US1
.6 miles west to Babcock St.
2.5 miles to Indialantic via US 192
2 miles to Melbourne International Airport