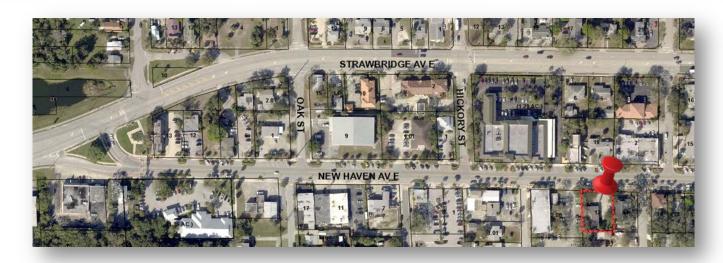

This freestanding dental office building on New Haven Avenue is located in the center of Downtown Melbourne and is a rare opportunity in this bustling corridor.

Located on the E. New Haven Ave. midway between US 1 and Babcock Street
.6 miles east to US1
.6 miles west to Babcock St.
2.5 miles to Indialantic via US 192
2 miles to Melbourne International Airport

### E. NEW HAVEN AVENUE

Brian L. Lightle, CCIM, SIOR (321) 722-0707 x14
Brian@TeamLBR.com

70 W. Hibiscus Blvd. · Melbourne, Florida 32901 · (321) 722-0581 fax