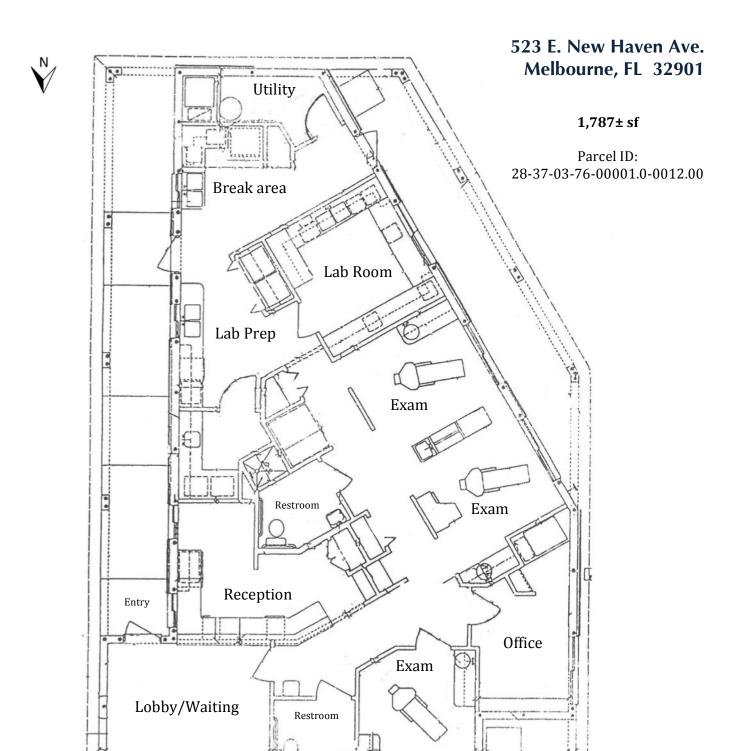

## **DENTAL OFFICE BUILDING**

523 E. New Haven Ave. | Melbourne, FL 32901

**REDUCED TO** 

**BUILDING:** 

LAND:

\$299,000

 $1,787 \pm sf$ 

.256± Acre

# 523 E. New Haven Ave. Melbourne, FL 32901

(321) 722-0707 x14 Brian@TeamLBR.com

Brian L. Lightle, CCIM, SIOR