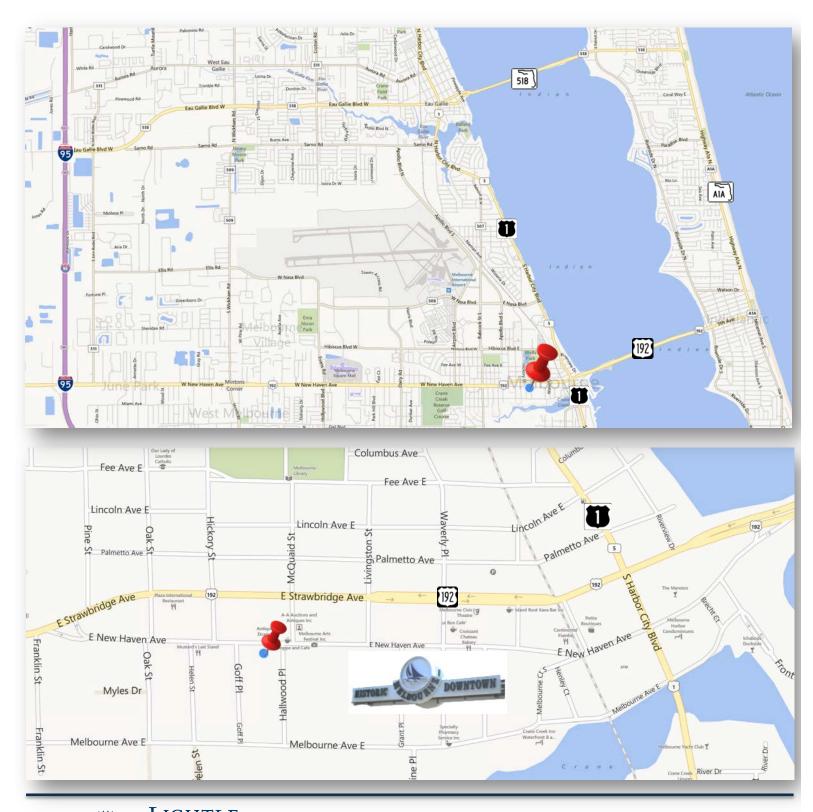

This freestanding dental office building on New Haven Avenue is located in the center of Downtown Melbourne and is a rare opportunity in this bustling corridor.

Located on the E. New Haven Ave. midway between US 1 and Babcock Street
.6 miles east to US1
.6 miles west to Babcock St.
2.5 miles to Indialantic via US 192
2 miles to Melbourne International Airport

### E. NEW HAVEN AVENUE

Brian L. Lightle, CCIM, SIOR (321) 722-0707 x14
Brian@TeamLBR.com

70 W. Hibiscus Blvd. · Melbourne, Florida 32901 · (321) 722-0581 fax