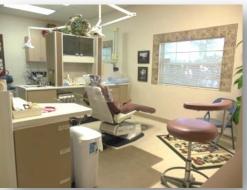

# DENTAL OFFICE BUILDING

## **DENTAL OFFICE BUILDING**

523 E. New Haven Ave. | Melbourne, FL 32901

**REDUCED TO** 

**BUILDING:** 

LAND:

\$299,000

 $1,787 \pm sf$ 

.256± Acre