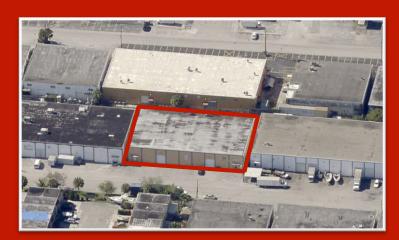

# 7390 W 18<sup>th</sup> Lane

For Lease | Sale

### **Property Features:**

- +/- 15,600 Sq. Ft. Total
- +/- 1,500 Sq. Ft. Office
- 2 Dock Height Doors
- Heavy Power

- Easy access to Palmetto Expressway
- Ideal for Owner/User
- 18' Clear Ceiling Height
- Owner Financing Available