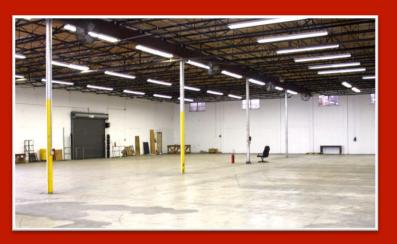

# 7390 W 18<sup>th</sup> Lane

For Lease | Sale

### **Property Features:**

- +/- 15,600 Sq. Ft. Total
- +/- 1,500 Sq. Ft. Office
- 2 Dock Height Doors
- Heavy Power

- Easy access to Palmetto Expressway
- Ideal for Owner/User
- 18' Clear Ceiling Height
- Owner Financing Available