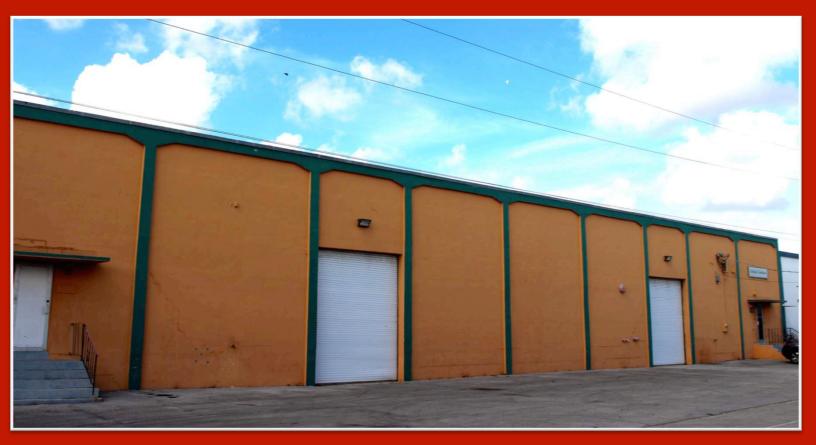

# 7390 W 18<sup>th</sup> Lane

For Lease | Sale

### **Property Features:**

- +/- 15,600 Sq. Ft. Total
- +/- 1,500 Sq. Ft. Office
- 2 Dock Height Doors
- Heavy Power

- Easy access to Palmetto Expressway
- Ideal for Owner/User
- 18' Clear Ceiling Height
- Owner Financing Available