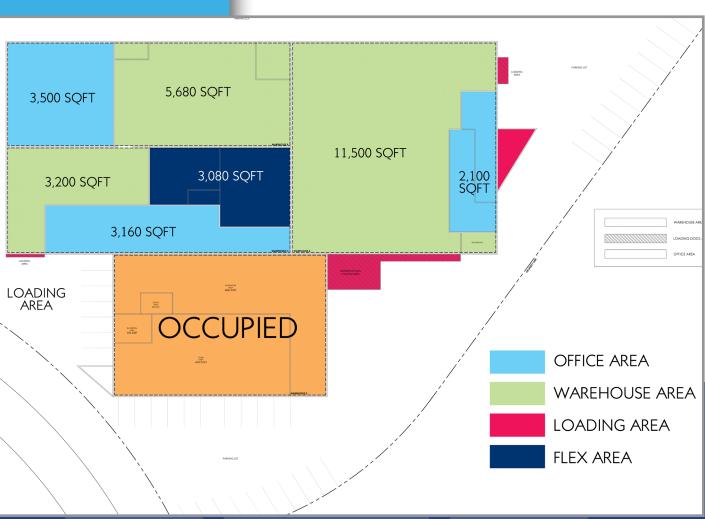

# INDUSTRIAL PROPERTY FOR LEASE

Warehouse, distribution and office facility consisting of approximately 42,000 square feet, of which approximately 30,000 square feet is readily available for lease which may be subdivided. The space is supported by various loading dock and rolling door areas, office areas, restrooms, surveillance system, fire alarm system, 105kva back-up power generator, 600 amp electrical substation, access control system, ample parking facilities and outdoor lighting.

## **AVAILABLE AREA:**

Approximately **30,000 SQUARE FEET** available which may be subdivided into three (3) spaces consisting of approximately 9,180, 9,440 & 13,600 square feet, respectively.