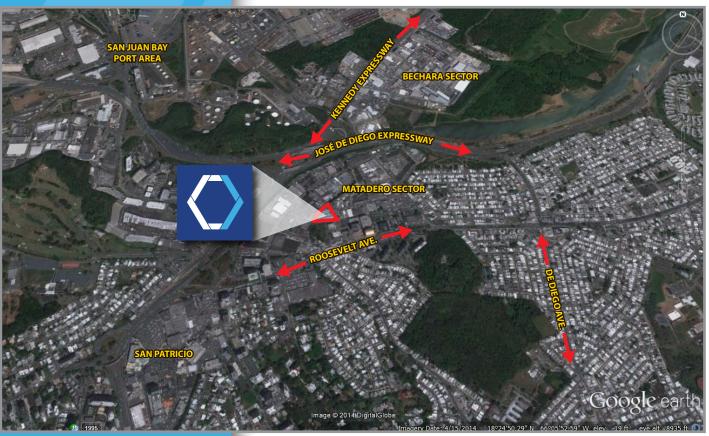

#### **LOCATION:**

696 B Street, Matadero Ward, San Juan, PR.

#### **SITE COORDINATES:**

Latitude: 18°24′50.29″N Longitude: 66°05′52.59″W