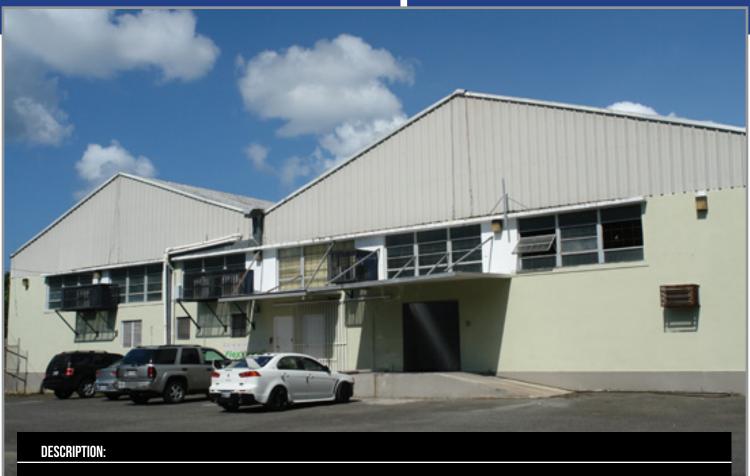

# INDUSTRIAL PROPERTY FOR LEASE

Warehouse, distribution and office facility consisting of approximately 42,000 square feet, of which approximately 30,000 square feet is readily available for lease which may be subdivided. The space is supported by various loading dock and rolling door areas, office areas, restrooms, surveillance system, fire alarm system, 105kva back-up power generator, 600 amp electrical substation, access control system, ample parking facilities and outdoor lighting.

#### **LOCATION:**

696 B Street, Matadero Ward, San Juan, PR.