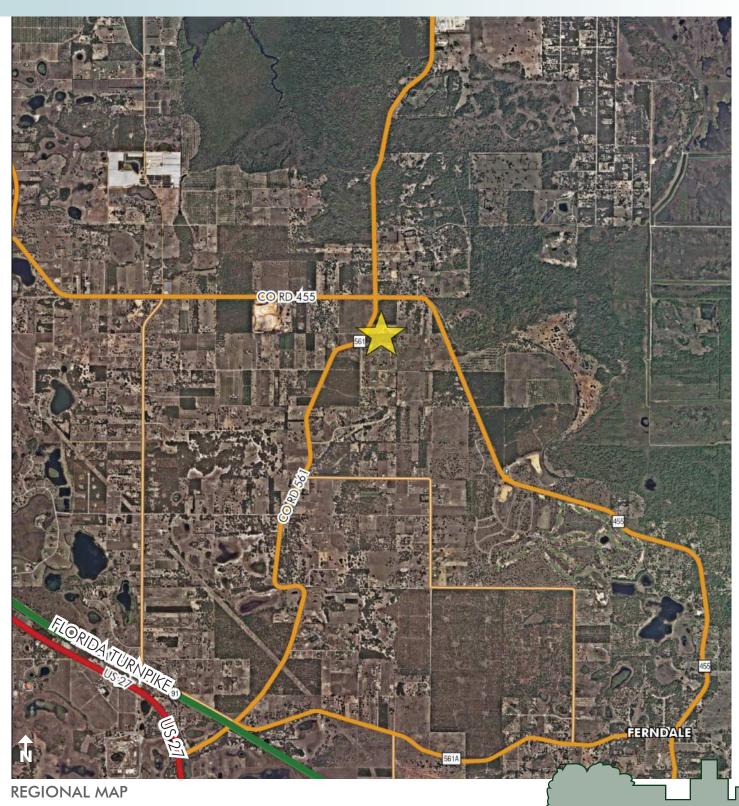

# LOCATION

The property is located on the east side of Highway 561 approximately 400 ft  $\pm$  south of Highway 455.

### **DESCRIPTION**

Zoned Agricultural. Fast growing area near the busy intersection of County Hwy 455. Located on the east side of Hwy 561, approximately 400 ft  $\pm$  south of Hwy 455.

Offering subject to errors, omission, prior sale or withdrawal without notice