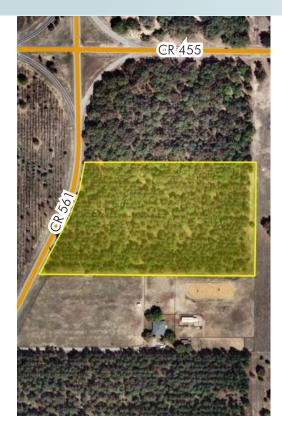

# LOCATION

The property is located on the east side of Highway 561 approximately 400 ft  $\pm$  south of Highway 455.

### **ROAD FRONTAGE**

569'± on County Highway 561

### **DESCRIPTION**

Zoned Agricultural. Fast growing area near the busy intersection of County Hwy 455. Located on the east side of Hwy 561, approximately 400 ft  $\pm$  south of Hwy 455.

Offering subject to errors, omission, prior sale or withdrawal without notice