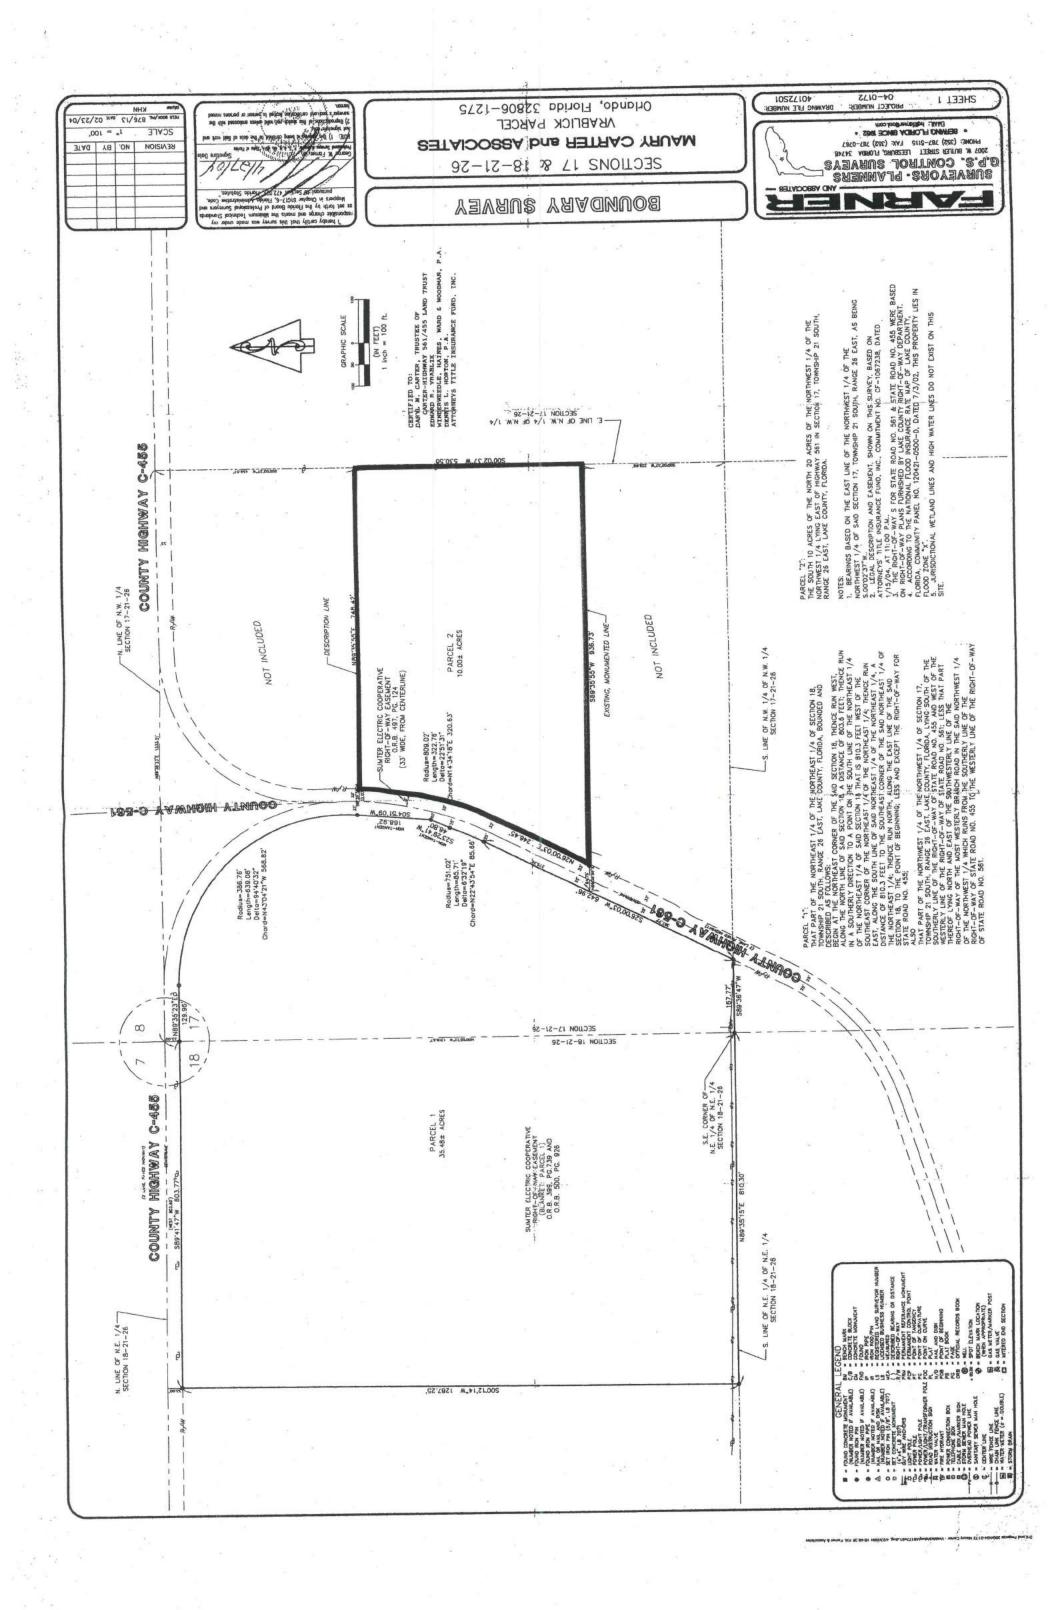

# HWY 561 & HWY 455

10± acres Lake County, FL

# LOCATION

The property is located on the east side of Highway 561 approximately 400 ft  $\pm$  south of Highway 455.

#### SIZE

10± acres

### **ROAD FRONTAGE**

569'± on County Highway 561

### **DESCRIPTION**

Zoned Agricultural. Fast growing area near the busy intersection of County Hwy 455. Located on the east side of Hwy 561, approximately 400 ft  $\pm$  south of Hwy 455.

Offering subject to errors, omission, prior sale or withdrawal without notice