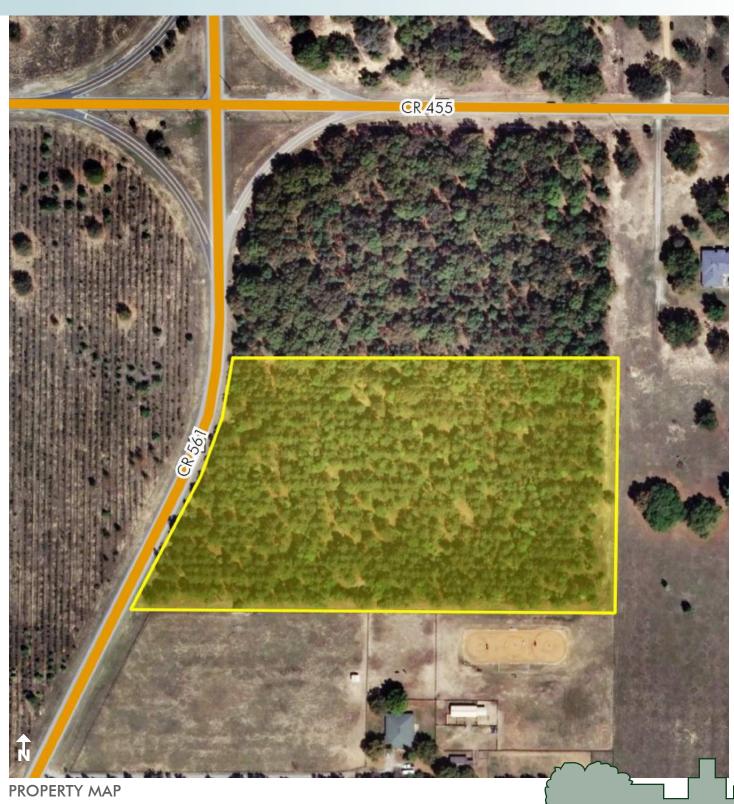

# LOCATION

The property is located on the east side of Highway 561 approximately 400 ft  $\pm$  south of Highway 455.

### **ROAD FRONTAGE**

569'± on County Highway 561

### **DESCRIPTION**

Zoned Agricultural. Fast growing area near the busy intersection of County Hwy 455. Located on the east side of Hwy 561, approximately 400 ft  $\pm$  south of Hwy 455.

Offering subject to errors, omission, prior sale or withdrawal without notice