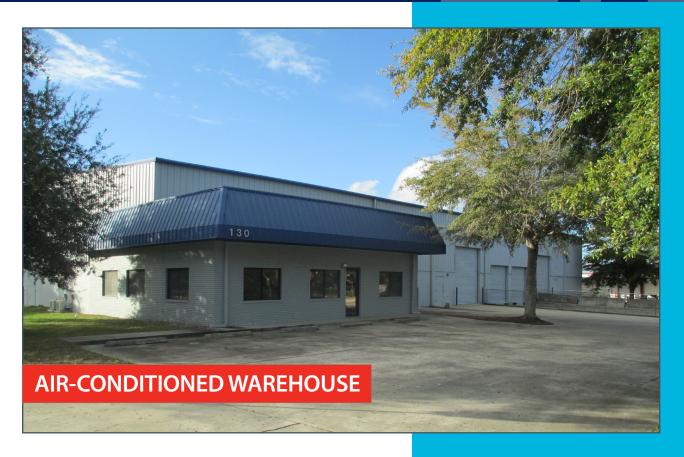

## **GREAT OWNER / USER WAREHOUSE**

## **HIGHLIGHTS**

- 16,190 sf warehouse built in 1993 on 0.98 ac
- Approximately 1,444 sf of office
- 400 AMP power
- Three (3) grade level doors (12'x14')
- Two (2) loading pit doors (10'x10')
- Located in Sanford Industrial Park
- Within the Foreign-Trade Zone
- Easy access to I-4 and SR 417

## 130 TECH DRIVE Sanford, FL 32771

| Building:   | 16,190 SF                               |
|-------------|-----------------------------------------|
| Zoning:     | RI-1; Restricted<br>Industrial District |
| Year Built: | 1993                                    |
| Doors:      | 3 Grade Level 12'x14'                   |
|             | 2 Loading Pit 10'x10'                   |
| Power:      | 400 AMP                                 |