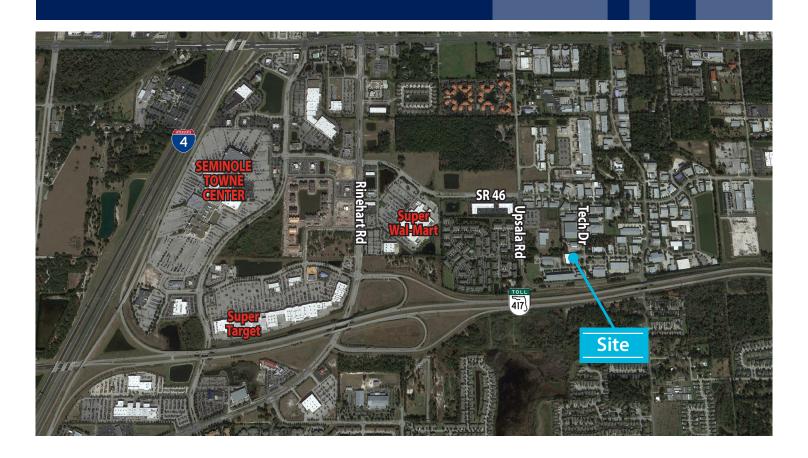

## **HIGHLIGHTS**

- 16,190 sf warehouse built in 1993 on 0.98 ac
- Approximately 1,444 sf of office
- 400 AMP power
- Three (3) grade level doors (12'x14')
- Two (2) loading pit doors (10'x10')
- Located in Sanford Industrial Park
- Within the Foreign-Trade Zone
- Easy access to I-4 and SR 417