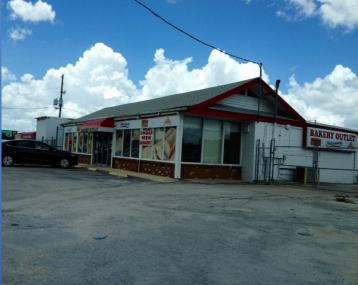

### THE PROPERTY

- 7,588 SF Total
- Front building 6,400 SF
- Back building 1,188 SF
- 1.01 Acres
- Zoned CG, General Commercial, City of Casselberry
- Excellent visibility on State Road 436
- Nearby amenities include Florida Hospital-Altamonte, the Altamonte Mall, and numerous restaurants and big box retailers
- 60,000 AADT