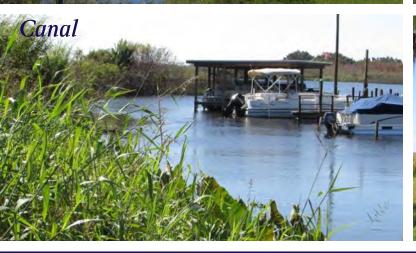

# FOR SALE

## PRIME DEVELOPMENT LAND

86± Acres in Haines City, Florida

### Price: \$2.5 Million

This prime development land that hasn't been available for purchase since the 1950s. Proximity to the I-4 corridor and multiple cities makes it ideal for development.

#### LAKE FRONTAGE

3,000 ± feet on beautiful Lake Hamilton

#### HIGHWAY FRONTAGE 900± feet on US Hwy 27

#### CANAL FRONTAGE

900± feet on boat access canal







#### PROPERTY DETAILS

Current Citrus Grove with 12" Well & Jet Irrigation

House, 4" Well & Barn

87± Gross Acres

75± Upland Acres

2014 Taxes: \$2,916.23





Property Location

The property is located 18 miles south of the I-4 corridor with ample frontage on US Hwy 27.

Address:

4362 US Hwy 27 South Haines City, FL 33844

**Coordinates:** 28.062029, -81.638407



All information contained herein has been obtained from sources deemed reliable. However, Crosby & Associates, Inc. or any agent thereof cannot guarantee this information. We are not responsible for errors, omissions, prior sale, change in price, easements, zoning changes or withdrawal of property from the market without notice.

Crosby & Associates, Inc.

Land Specialists: Agriculture & Commercial Real Estate

505 Avenue A