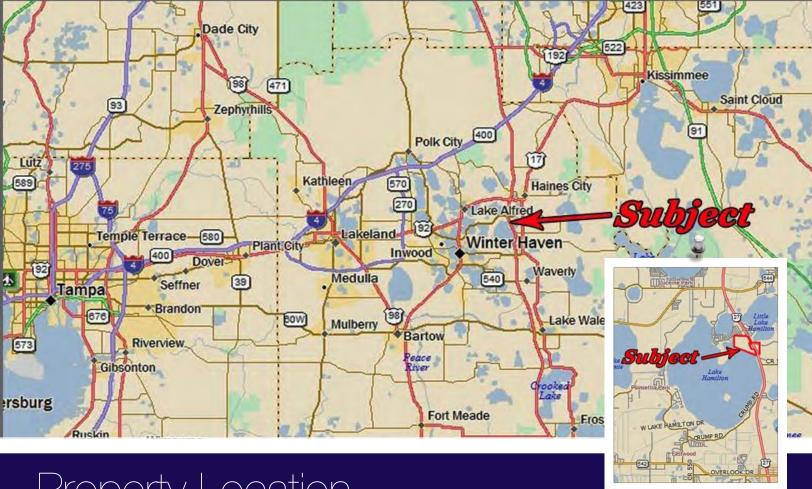

#### PROPERTY DETAILS

Current Citrus Grove with 12" Well & Jet Irrigation

House, 4" Well & Barn

87± Gross Acres

75± Upland Acres

2014 Taxes: \$2,916.23

Property Location

The property is located 18 miles south of the I-4 corridor with ample frontage on US Hwy 27.