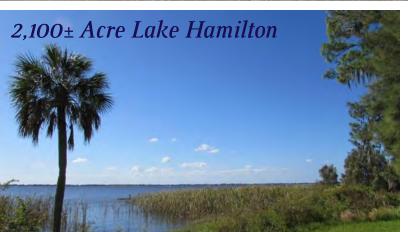

# FOR SALE

## PRIME DEVELOPMENT LAND

86± Acres in Haines City, Florida

### Price: \$2.5 Million

This prime development land that hasn't been available for purchase since the 1950s. Proximity to the I-4 corridor and multiple cities makes it ideal for development.

#### LAKE FRONTAGE

3,000 ± feet on beautiful Lake Hamilton

#### HIGHWAY FRONTAGE 900± feet on US Hwy 27

#### CANAL FRONTAGE

900± feet on boat access canal







#### PROPERTY DETAILS

Current Citrus Grove with 12" Well & Jet Irrigation

House, 4" Well & Barn

87± Gross Acres

75± Upland Acres

2014 Taxes: \$2,916.23





Property Location

The property is located 18 miles south of the I-4 corridor with ample frontage on US Hwy 27.

Address:

4362 US Hwy 27 South Haines City, FL 33844

**Coordinates:** 28.062029, -81.638407



All information contained herein has been obtained from sources deemed reliable. However, Crosby & Associates, Inc. or any agent thereof cannot guarantee this information. We are not responsible for errors, omissions, prior sale, change in price, easements, zoning changes or withdrawal of property from the market without notice.

Crosby & Associates, Inc.

Land Specialists: Agriculture & Commercial Real Estate

505 Aven