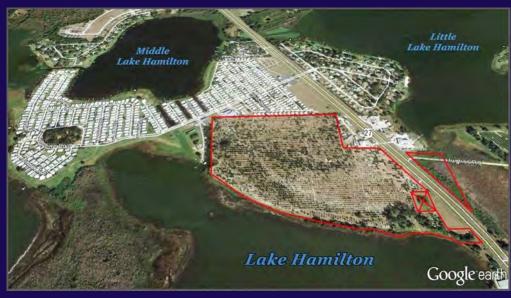

#### LAKE FRONTAGE

3,000 ± feet on beautiful Lake Hamilton

#### HIGHWAY FRONTAGE 900± feet on US Hwy 27

#### CANAL FRONTAGE

900± feet on boat access canal

#### PROPERTY DETAILS

Current Citrus Grove with 12" Well & Jet Irrigation

House, 4" Well & Barn

87± Gross Acres

75± Upland Acres

2014 Taxes: \$2,916.23

Property Location

The property is located 18 miles south of the I-4 corridor with ample frontage on US Hwy 27.