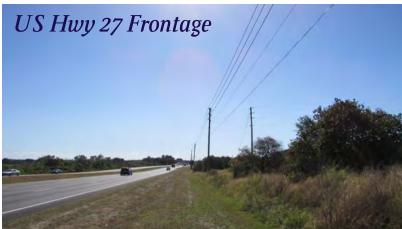

# FOR SALE

## PRIME DEVELOPMENT LAND

86± Acres in Haines City, Florida

### Price: \$2.5 Million

This prime development land that hasn't been available for purchase since the 1950s. Proximity to the I-4 corridor and multiple cities makes it ideal for development.

#### LAKE FRONTAGE

3,000 ± feet on beautiful Lake Hamilton

#### HIGHWAY FRONTAGE 900± feet on US Hwy 27

#### CANAL FRONTAGE

900± feet on boat access canal







#### PROPERTY DETAILS

Current Citrus Grove with 12" Well & Jet Irrigation

House, 4" Well & Barn

87± Gross Acres

75± Upland Acres

2014 Taxes: \$2,916.23





Property Location

The property is located 18 miles south of the I-4 corridor with ample frontage on US Hwy 27.

Address:

4362 US Hwy 27 South Haines City, FL 33844

**Coordinates:** 28.062029, -81.638407



All information contained herein has been obtained from sources deemed reliable. However, Crosby & Associates, Inc. or any agent thereof cannot guarantee this information. We are not responsible for errors, omissions, prior sale, change in price, easements, zoning changes or withdrawal of property from the market without notice.

Crosby & Associates, Inc.

Land Specialists: Agriculture & Commercial Real Estate

505 Avenue