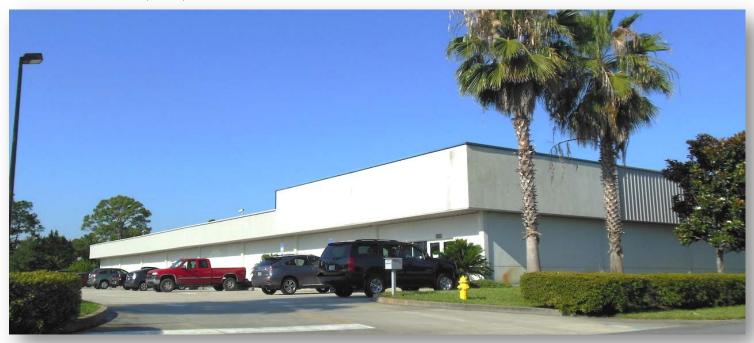

# **SALE** R & D BUILDING

### FREESTANDING BUILDING

4005 Opportunity Dr. Melbourne, FL 32934

20,100± sf • 2.28± Acres

**SALE PRICE:** \$1,150,000

## **Pristine R & D Facility**

This 20,100± sf building has a steel truss and metal roof. There is a 5,000± sf high-bay area (no HVAC in high-bay) and the remainder is office space/unrated clean room.

3-phase electric (120/208) 16' eave height. Built in 2004 84 parking spaces Plumbed with the following services: