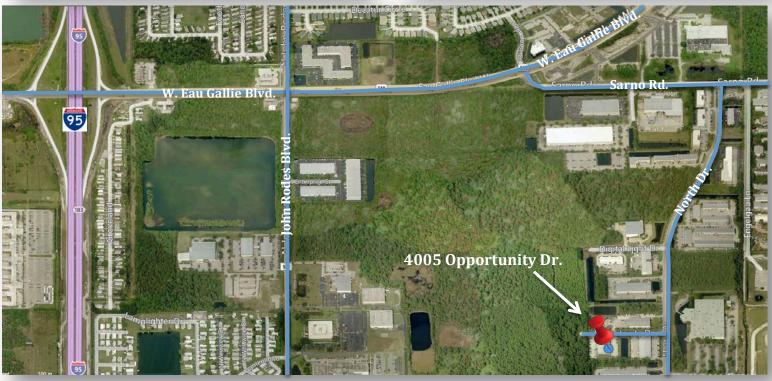

#### Located in Melbourne's Industrial Hub

Minutes from the I-95 interchange at Eau Gallie Blvd. & west of Melbourne International Airport

#### **LOCATION:**

Off North Drive between Dow Rd and Sarno Rd

- .7 miles to Sarno Rd.
- 1.7 miles to I-95
- 3 miles to US 192
- 5.3 miles to Melbourne Int'l Airport

Rev 12/2/2014

Robert P. Beckner, *Principal* (321) 722-0707 x11

4005 Opportunity Dr. Melbourne, FL 32934