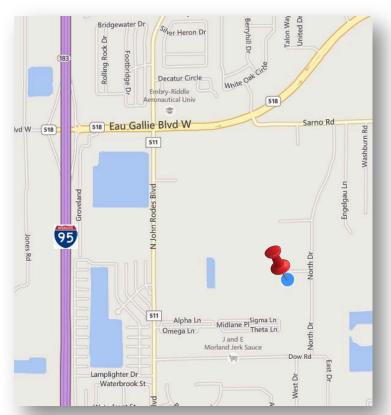

#### Located in Melbourne's Industrial Hub

Minutes from the I-95 interchange at Eau Gallie Blvd. & west of Melbourne International Airport

#### **LOCATION:**

Off North Drive between Dow Rd and Sarno Rd

- .7 miles to Sarno Rd.
- 1.7 miles to I-95
- 3 miles to US 192
- 5.3 miles to Melbourne Int'l Airport

Rev 12/2/2014

Robert P. Beckner, *Principal* (321) 722-0707 x11