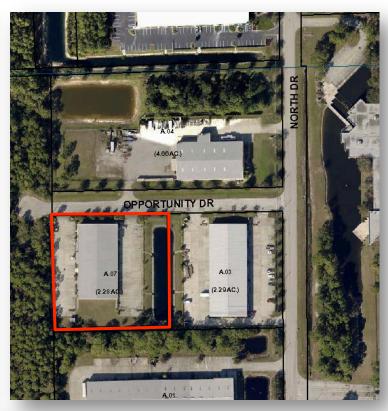

4005 Opportunity Dr. Melbourne, FL 32934

(321) 722-0707 x11 (877) 722-0707 x11

Rob@TeamLBR.com

0 (±) (9) • (m) (a) (0) (a) ◂ FUTURE BLDG. = 5,000 S.F.

LIGHTLE BECKNER ROBISON · I N C O R P O R A T E D ·

4005 Opportunity Dr. Melbourne, FL 32934

COMMERCIAL REAL ESTATE SERVICES