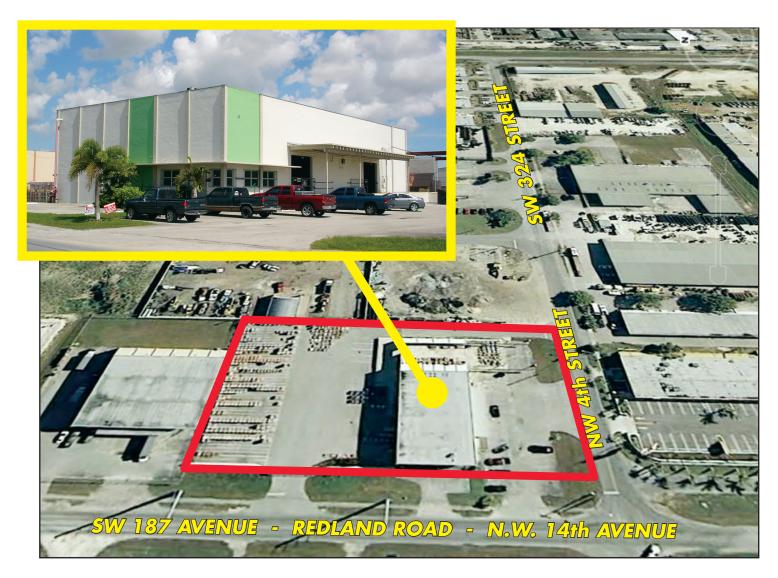

## \*\*\*DOCK HEIGHT + 26' TWIN TEE ROOF IN HOMESTEAD\*\*\* 8,538 s.f. WAREHOUSE ON 1.70 ac CORNER LOT

401 N.W. 14 AVENUE ( REDLAND ROAD ) - Folio #10-78-13-059-0010 & 0020

- Light Industrial Zoning, full circle driveway through back lot, dock or street ramp loading front or rear.
- 1,240 s.f. office, central A/C. 2 restrooms, conference room, tech room, mezzanine, employee + customer parking.
- Concrete block fenced & paved rear yard with drainage + 1,200 s.f. atrium.