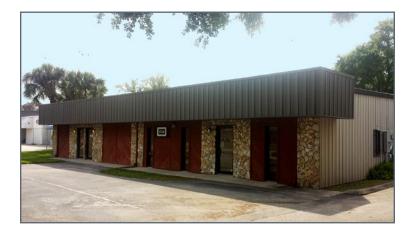

#### FOR SALE - 5,512 SF WAREHOUSE

For more information, contact:

## **FEATURES & LOCATION**

- 5,512 sf freestanding industrial warehouse on 0.33 acres
- 100% air conditioned, three phase power
- Two 10x10 grade level doors
- Zoned C-3; city of Edgewood
- Parcel ID# 24-23-29-5533-00-030
- Opportunity to subdivide building
- Located at S. Orange Avenue off Mary Jess Road
- Easy access to S. Orange Blossom Trail (US 441), Interstate-4, SR-528 and the Orlando
  International Airport