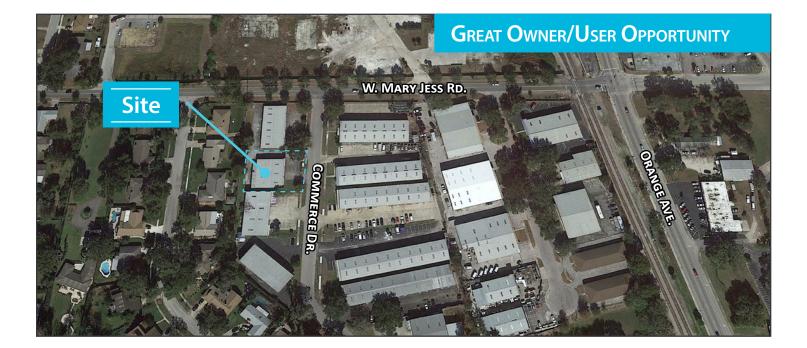

## **FEATURES & LOCATION**

- 5,512 sf freestanding industrial warehouse on 0.33 acres
- 100% air conditioned, three phase power
- Two 10x10 grade level doors
- Zoned C-3; city of Edgewood
- Parcel ID# 24-23-29-5533-00-030
- Opportunity to subdivide building
- Located at S. Orange Avenue off Mary Jess Road
- Easy access to S. Orange Blossom Trail (US 441), Interstate-4, SR-528 and the Orlando
  International Airport