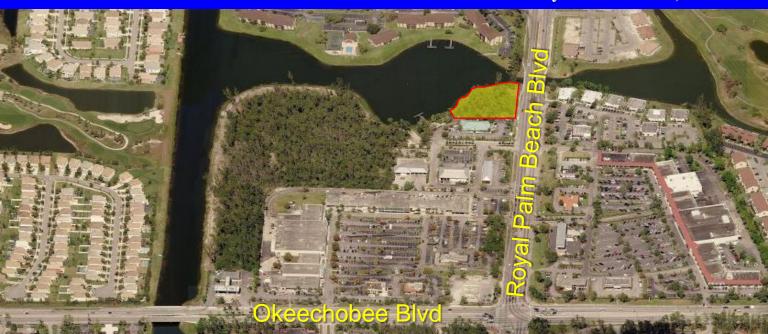

## Waterfront Commercial Land 1.28 Acres

## For Sale \$550,000

Royal Palm Beach Blvd. & Okeechobee Blvd. Royal Palm Beach, FL 33411

| For Sale                      | 1.28 Acres 55,702 SF Property                                                                                                                                                                                                                                                                   |                                    |                                     |                                     |
|-------------------------------|-------------------------------------------------------------------------------------------------------------------------------------------------------------------------------------------------------------------------------------------------------------------------------------------------|------------------------------------|-------------------------------------|-------------------------------------|
| DESCRIPTION                   | 1.28 acres of commercially zoned waterfront land located near the busy intersection of Okeechobee Blvd and Royal Palm Beach Blvd. Property is located next to Village Royale Shopping Plaza and is conveniently located near numerous major national retailers including Publix and Winn-Dixie. |                                    |                                     |                                     |
| PRICING                       | \$550,000 (\$429,687.50 per acre, \$9.87 price per SF)                                                                                                                                                                                                                                          |                                    |                                     |                                     |
| LOCATION                      | Located on the NW Corner of Okeechobee Blvd. & Royal Palm Beach Blvd.                                                                                                                                                                                                                           |                                    |                                     |                                     |
| ZONING                        | General Commercial Royal Palm Beach                                                                                                                                                                                                                                                             |                                    |                                     |                                     |
| TRAFFIC COUNT                 | 34,500 cars daily                                                                                                                                                                                                                                                                               |                                    |                                     |                                     |
| FOLIOS                        | 72-41-43-23-12-003-0010                                                                                                                                                                                                                                                                         |                                    |                                     |                                     |
| DEMOGRAPHICS<br>2013 Estimate | HH Population:<br>Average HH Income:                                                                                                                                                                                                                                                            | <b>1 mile</b><br>2,582<br>\$52,495 | <b>3 mile</b><br>13,303<br>\$84,933 | <b>5 mile</b><br>32,432<br>\$79,771 |