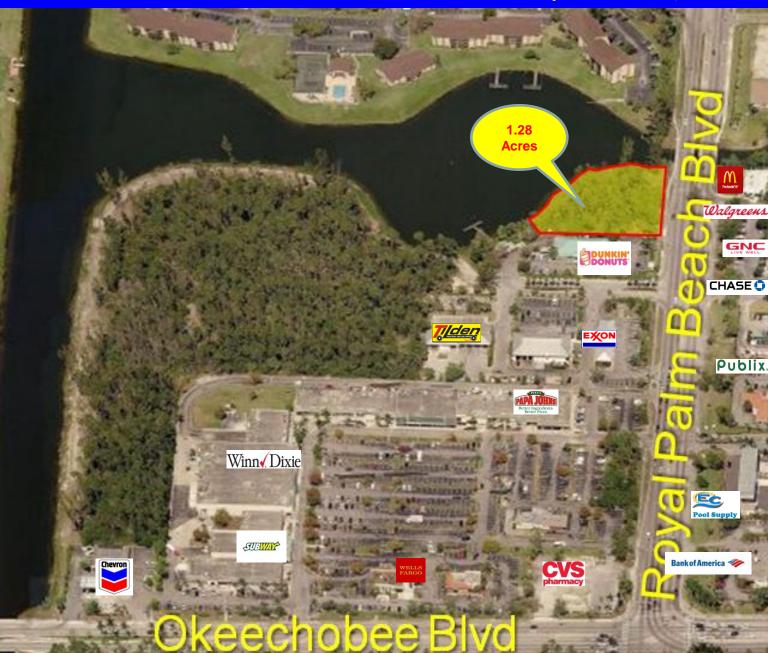

## National Retailer Location Map

## For Sale \$550,000

Royal Palm Beach Blvd & Okeechobee Blvd. Royal Palm Beach, FL 33411

Disclaimer: This offering subject to errors, omissions, prior sale or withdrawal without notice.

FOR MORE INFORMATION: