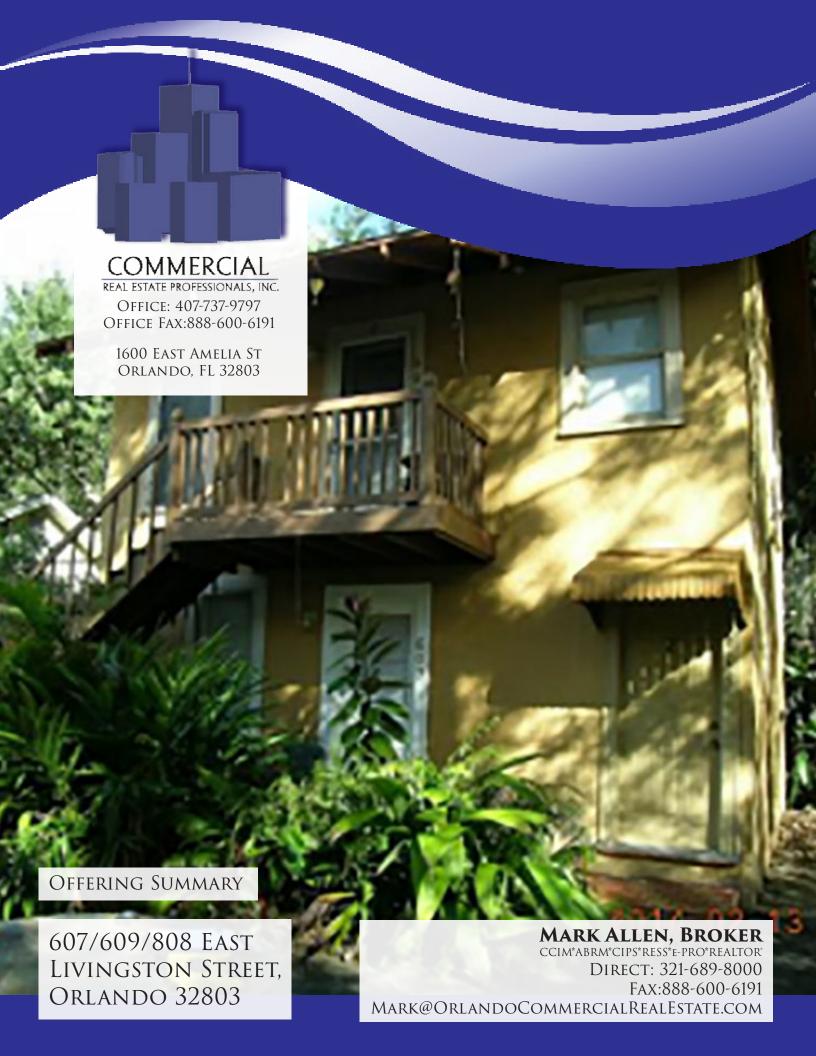

### **Property Details**

Price: \$990,000.00

**Property Type:** Multifamily

Property Sub-Type: Duplex/Triplex/Fourplex

**Additional Sub Types:** Investment

Building Size: 5,834 SF Lot Size: 0.28 Acres

### **HIGHLIGHTS:**

- Duplex, quadraplex, & 7 unit multifamily
- In heart of Downtown Orlando
- Duplex and quadraplex- 2 story house
- 7 unit multifamily- 3 stories on 0.15 acres
- 100% Occupancy

Great investment property! Purchase a duplex, quadraplex, and 7 unit multifamily property in the heart of Downtown Orlando