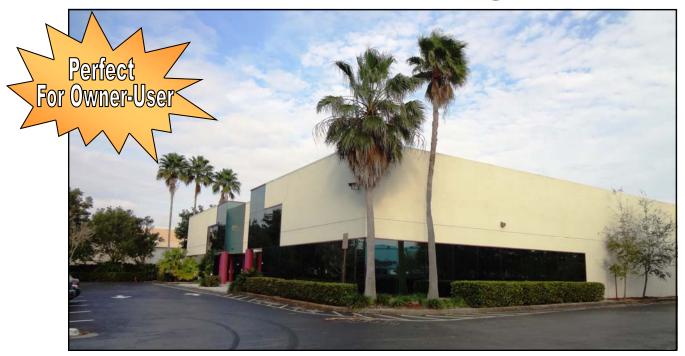

## 14,866 SF Industrial Building For Sale

320 International Parkway, Sunrise, FL 33325

## **Property Highlights**

- 14,866 SF Prime Free Standing Building in Sawgrass Corporate Park
- 4,250 SF of Office & 10,616 SF of Warehouse
- 50,064 SF of Land (1.15 Acres)
- Three (3) Grade Level Loading Doors
- Forty-one (41) Parking Spaces or 3.7 1,000 SF
- Existing Monument Signage
- I-1 Zoning City of Sunrise
- 16'.5" Clear Ceiling Height in Warehouse
- Easy Highway Access
- Can Close Quickly
- Priced to Sell at \$1,995,000.00