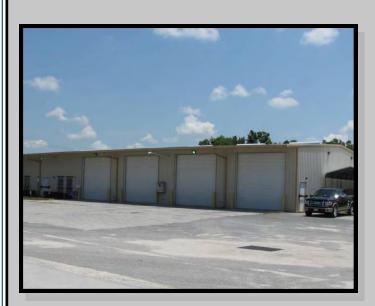

## For Sale \$750,000

# **Property Overview**



EZ access to I-4, I-75, 92, US 301, downtown Tampa, Brandon, Plant City and Lakeland make this 10,720 sq ft oversize garage/huge rollup doors/large bays, ideal for plumbing, electrical, or any contractor. The property is also ideal for vehicle repair of all sizes from dump trucks to distribution vehicles, all kinds and sizes of large work trucks, septic, hydraulic, fluid carriers, big loads, lumber, building supply trucks, flatbeds, and semis. Construction companies of all kinds could use the oversize bays, extra parking, and large storage yard.





#### **Contact Information:**

Ted Hager Commercial Specialist RECS, GRI, BSIE, ME, SSRS, BBF Email: tedhager@teamhager.com Direct Phone: 813-440-5946 Toll Free: 800-677-2113 Fax: 813-254-9745

www.TeamHager.com

GOLDWELL BANKER COMMERCIAL