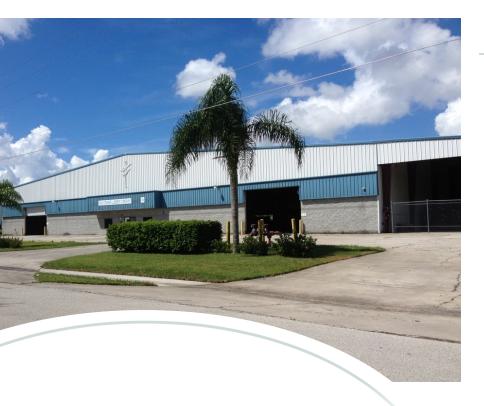

### **Property Overview**

**Property** 

Total Facility is 53,200 SF Under Roof 40,000 SF Enclosed Warehouse 13,200 SF Canopy - Covered Area

Includes +/- 1,200 SF Office Space

+/- 2.5 Acre Site

Oversized Grade Level Doors (14' high x 20' wide)

Fenced Rear Yard Area

Skylights/Ridge Vents/Ventilation Fans in Warehouse

Fully Sprinklered

Drive-through capability for offloading inside building

Location Located within desirable Sanford Central Park

Established and well-located business/industrial park