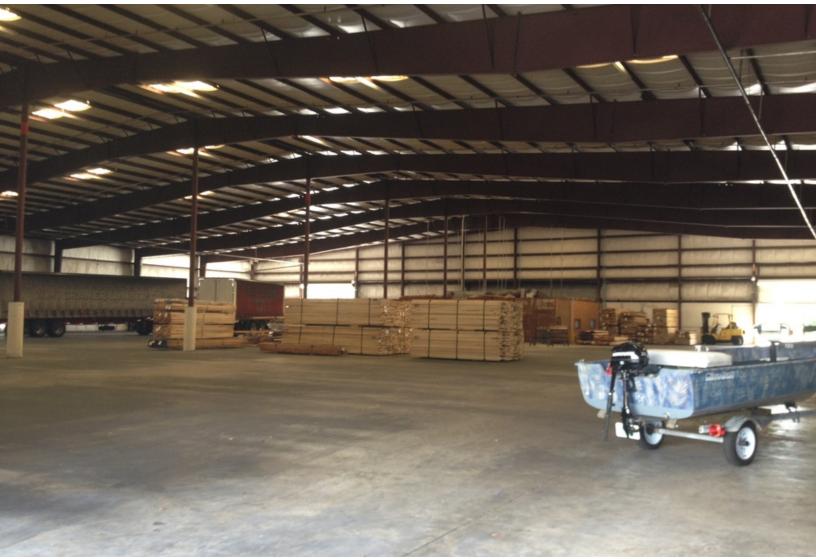

### **Property Overview**

**Property** 

Total Facility is 53,200 SF Under Roof 40,000 SF Enclosed Warehouse 13,200 SF Canopy - Covered Area

Includes +/- 1,200 SF Office Space

+/- 2.5 Acre Site

Oversized Grade Level Doors (14' high x 20' wide)

Fenced Rear Yard Area

Skylights/Ridge Vents/Ventilation Fans in Warehouse

Fully Sprinklered

Drive-through capability for offloading inside building

Location Located within desirable Sanford Central Park

Established and well-located business/industrial park