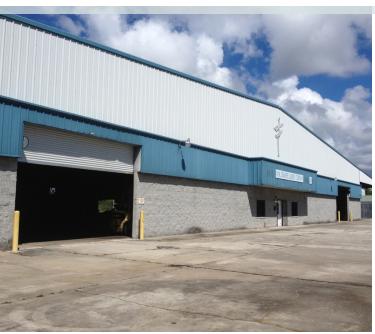

### **Property Overview**

**Property** 

Total Facility is 53,200 SF Under Roof 40,000 SF Enclosed Warehouse 13,200 SF Canopy - Covered Area

Includes +/- 1,200 SF Office Space

+/- 2.5 Acre Site

Oversized Grade Level Doors (14' high x 20' wide)

Fenced Rear Yard Area

Skylights/Ridge Vents/Ventilation Fans in Warehouse

Fully Sprinklered

Drive-through capability for offloading inside building

Location Located within desirable Sanford Central Park

Established and well-located business/industrial park