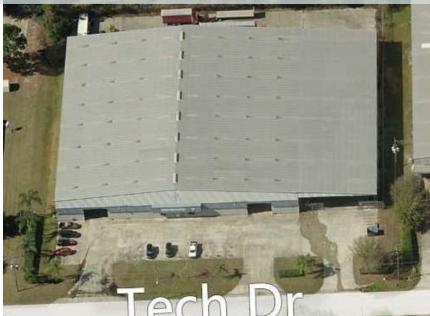

### **Property Overview**

**Property** 

Total Facility is 53,200 SF Under Roof 40,000 SF Enclosed Warehouse 13,200 SF Canopy - Covered Area

Includes +/- 1,200 SF Office Space

+/- 2.5 Acre Site

Oversized Grade Level Doors (14' high x 20' wide)

Fenced Rear Yard Area

Skylights/Ridge Vents/Ventilation Fans in Warehouse

Fully Sprinklered

Drive-through capability for offloading inside building

Location Located within desirable Sanford Central Park

Established and well-located business/industrial park