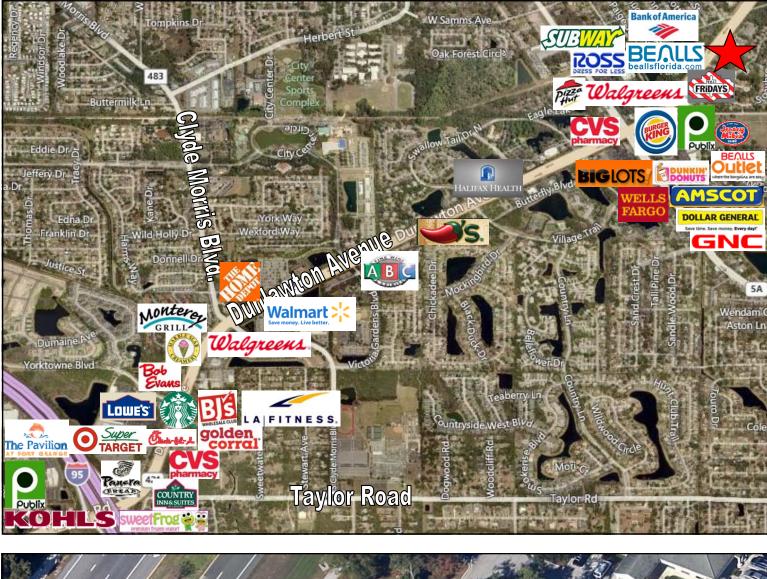

### **Property Summary**

| Property:                              | Port Orange Professional Plaza<br>Unit 101                                                                                                                                                                                       |
|----------------------------------------|----------------------------------------------------------------------------------------------------------------------------------------------------------------------------------------------------------------------------------|
| Parcel No:                             | 6309-38-04-1010                                                                                                                                                                                                                  |
| Size                                   | 3,060 SF                                                                                                                                                                                                                         |
| Status:                                | For Sale                                                                                                                                                                                                                         |
| Price:                                 | \$474,000<br>Condo Fees \$4,267 Semi-Annually                                                                                                                                                                                    |
| Zoning:                                | PO 'Professional Office'                                                                                                                                                                                                         |
| Year Built:                            | 1988                                                                                                                                                                                                                             |
| Population<br>(est):                   | 1 MILE         3 MILES         5 MILES           7,118         60,743         100,546                                                                                                                                            |
| Average<br>Household<br>Income (est.): | <u>1 MILE 3 MILES 5 MILES</u><br>\$44,850 \$51,389 \$54,472                                                                                                                                                                      |
| Traffic Count:                         | 28,000 vehicles per day - Dunlawton Avenue                                                                                                                                                                                       |
| Property<br>Highlights:                | <ul> <li>Medical/Professional Office Condo</li> <li>Centrally located in Port Orange</li> <li>Functional Medical Layout - Two Offices, Four Exam Rooms, Surgery Room, Break Room</li> <li>Signage on Dunlawton Avenue</li> </ul> |

- Easy Access to Interstate 95 and Beaches
- Less than one mile from Halifax Health Medical Center Port Orange
- Ready for Immediate Occupancy