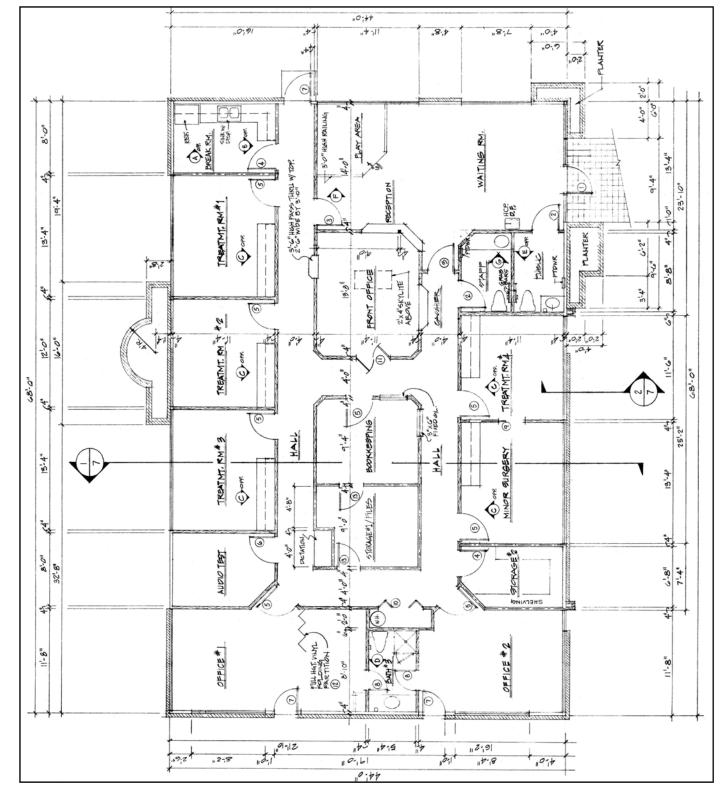

|
| Property<br>Highlights:                | <ul> <li>Medical/Professional Office Condo</li> <li>Centrally located in Port Orange</li> <li>Functional Medical Layout - Two Offices, Four Exam Rooms, Surgery Room, Break Room</li> <li>Signage on Dunlawton Avenue</li> </ul> |

- Easy Access to Interstate 95 and Beaches
- Less than one mile from Halifax Health Medical Center Port Orange
- Ready for Immediate Occupancy

#### Rock Solid in Commercial Real Estate

John W. Trost, PA, CCIM (386) 253-8565 Ext.115 Office (386) 295-5723 Mobile JTROST@CCIM.NET

#### www.JohnTrost.com

Information contained herein is believed to be accurate, but not guaranteed and may change without notice.

## **FLOOR PLAN**



RUDENTIAL COMMERCIA

٩

# PICTURES



ROCK SOLIDIN IN COMMERCIAL REAL ESTATE Information contained herein is believed to be accurate, but not guaranteed and may change without notice. ©2012 BRER Affiliates Inc. An independently owned and operated broker member of BRER Affiliates Inc. Prudential, the Prudential logo, and the Rock symbol are service marks of Prudential Financial, Inc. and its related entities, registered in many jurisdictions worldwide. Used under license with no other affiliation with Prudential.





www.JohnTrost.com

Information contained herein is believed to be accurate, but not guaranteed and may change without notice.