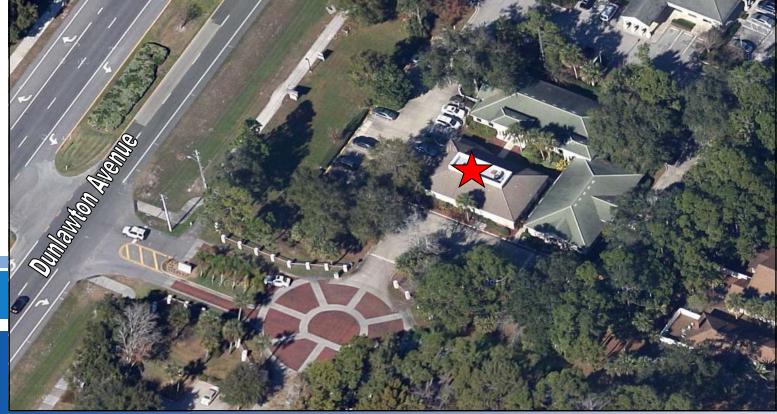

### **Property Summary**

| Property:                              | Port Orange Professional Plaza<br>Unit 101                                                                                                                                                                                       |
|----------------------------------------|----------------------------------------------------------------------------------------------------------------------------------------------------------------------------------------------------------------------------------|
| Parcel No:                             | 6309-38-04-1010                                                                                                                                                                                                                  |
| Size                                   | 3,060 SF                                                                                                                                                                                                                         |
| Status:                                | For Sale                                                                                                                                                                                                                         |
| Price:                                 | \$474,000<br>Condo Fees \$4,267 Semi-Annually                                                                                                                                                                                    |
| Zoning:                                | PO 'Professional Office'                                                                                                                                                                                                         |
| Year Built:                            | 1988                                                                                                                                                                                                                             |
| Population<br>(est):                   | 1 MILE         3 MILES         5 MILES           7,118         60,743         100,546                                                                                                                                            |
| Average<br>Household<br>Income (est.): | <u>1 MILE 3 MILES 5 MILES</u><br>\$44,850 \$51,389 \$54,472                                                                                                                                                                      |
| Traffic Count:                         | 28,000 vehicles per day - Dunlawton Avenue                                                                                                                                                                                       |
| Property<br>Highlights:                | <ul> <li>Medical/Professional Office Condo</li> <li>Centrally located in Port Orange</li> <li>Functional Medical Layout - Two Offices, Four Exam Rooms, Surgery Room, Break Room</li> <li>Signage on Dunlawton Avenue</li> </ul> |