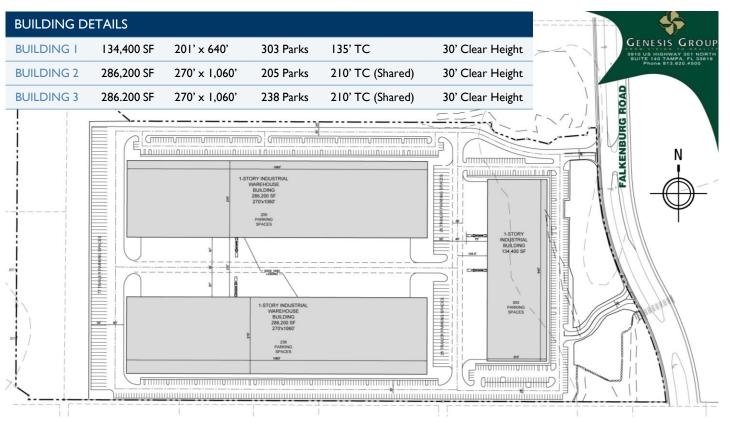

#### POTENTIAL SITE PLAN

- I-75 2.7 Miles
- Brandon Town Center Mall 4.7 Miles
- I-4 9.8 Miles
- Tampa CBD 9.9 Miles
- Tampa Int'l Airport 16.4 Miles