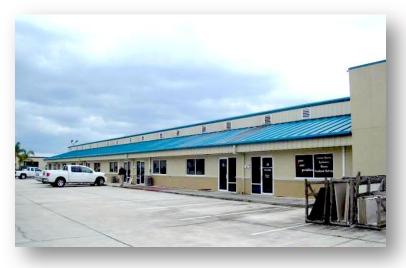

## Great opportunity to own a large industrial property just off N. Wickham Rd.

This property is a 14,568± sf industrial flex building on 2.4+ acres consisting of 10 units with office spaces and each having one overhead roll-up door (two units have 2 roll-up doors). This can be a single-tenant, owner/occupied or multi-tenant income property.