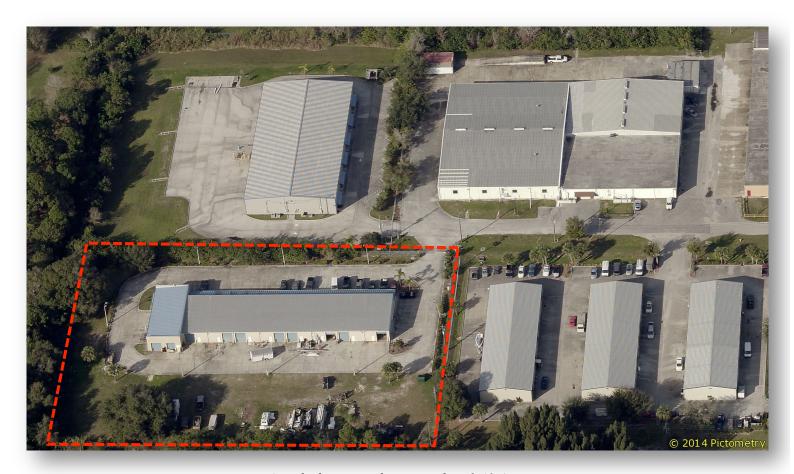

President | Broker

(321) 722-0707 x14

Brian@TeamLBR.com

Units have OHDs with side door entry

Aerial of property facing north - 2.41 Acres

COMMERCIAL REAL ESTATE SERVICES

www.**TeamLBR**.com

Brian L. Lightle, CCIM, SIOR President | Broker