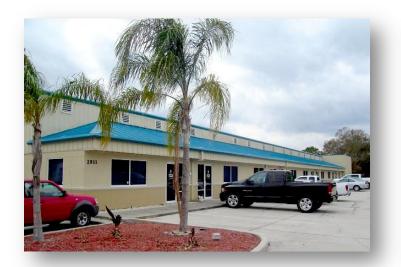

# **SALE INDUSTRIAL**

2911 Dusa Dr. Melbourne, FL 32934

## Great opportunity to own a large industrial property just off N. Wickham Rd.

This property is a 14,568± sf industrial flex building on 2.4+ acres consisting of 10 units with office spaces and each having one overhead roll-up door (two units have 2 roll-up doors). This can be a single-tenant, owner/occupied or multi-tenant income property.