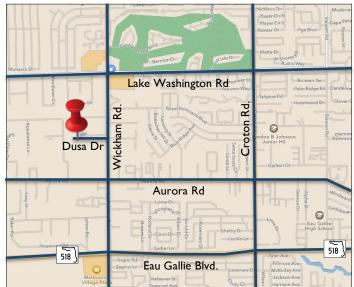

**LOCATION** Dusa Dr. is east of Wickham Rd. between

Lake Washington Rd. and Aurora Rd.

~ 3.2 miles USI

~ 3.9 miles I-95 via Eau Gallie

Pineda Causeway (SR 404) ~ 4.3 miles

~ 4.4 miles US 192 ~ 6.6 miles AIA Hwy.