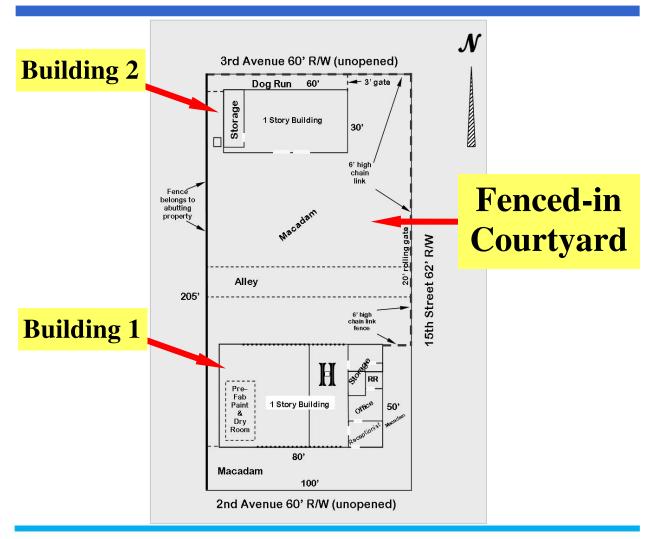

# COMMERCIAL/INDUSTRIAL BUILDING YBOR CITY 1302 N. 15TH STREET Site Plan Building 1 & 2

#### **Corner Building:**

- 15th St. & 2nd Ave.
- 3,950 SF & A/C'd Office Space
- Zoned IG: Automotive Use
- 3 Overhead Doors in Front
- 5 Overhead Doors in Rear
- Pre-Fab Paint & Dry Room

Building can be converted to many uses!

#### **Rear Building:**

- 15th St. & 3rd Ave.
- 1,912 SF A/C'd Space
- Open Floorplan
- 2 Handicap Restrooms
- Front Entrance from 3rd Ave.
- Use of Interior Fenced Area

Building can be converted to many uses!