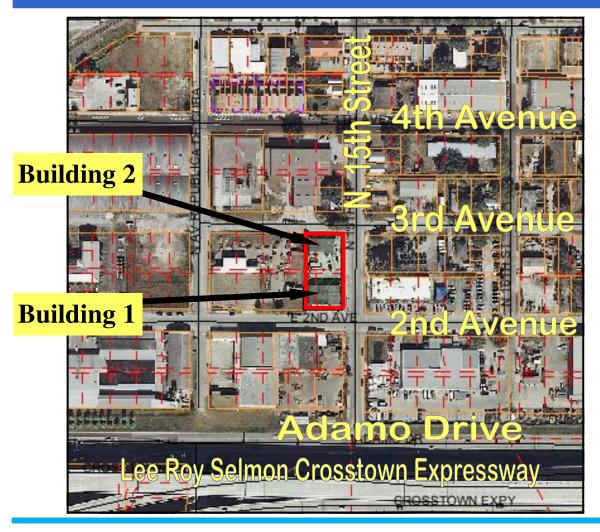

### **Maps and Directions**

### **DIRECTIONS:**

- From Interstate-275 & Interstate-4
- Head East on Interstate-4 to Exit 1 (21st/22nd St.)
- Merge Right on to 21st Street
- Turn Right on 2nd Avenue
- Follow to 15th Street
- Arrive at Property on the Right