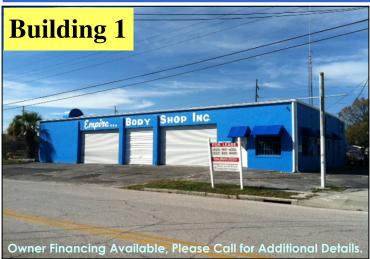

#### **Corner Building:**

- 15th St. & 2nd Ave.
- 3,950 SF & A/C'd Office Space
- Zoned IG: Automotive Use
- 3 Overhead Doors in Front
- 5 Overhead Doors in Rear
- Pre-Fab Paint & Dry Room

Building can be converted to many uses!

For Lease: \$4,000/month