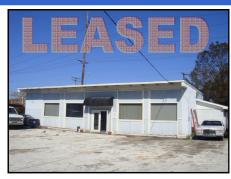

### COMMERCIAL/ INDUSTRIAL BUILDING

## YBOR CITY 1302 N. 15TH STREET

SALE \$600,000/LEASE

#### **Corner Building:**

- 15th St. & 2nd Ave.
- 3,950 SF & A/C'd Office Space
- Zoned IG: Automotive Use
- 3 Overhead Doors in Front
- 5 Overhead Doors in Rear
- Pre-Fab Paint & Dry Room

Building can be converted to many uses!

For Lease: \$4,000/month