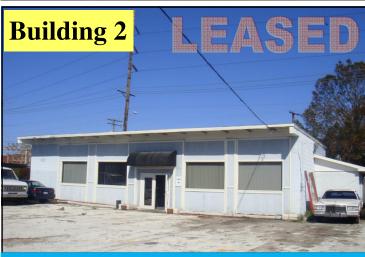

#### **Rear Building:**

- 15th St. & 3rd Ave.
- 1,912 SF A/C'd Space
- Open Floorplan
- 2 Handicap Restrooms
- Front Entrance from 3rd Ave.
- Use of Interior Fenced Area

Building can be converted to many uses!

For Lease: \$2,000/month

Listing Agent: Tina Marie Eloian, CCIM tinamarieeloian@hotmail.com

Sales | Investments | Leasing | Property Management