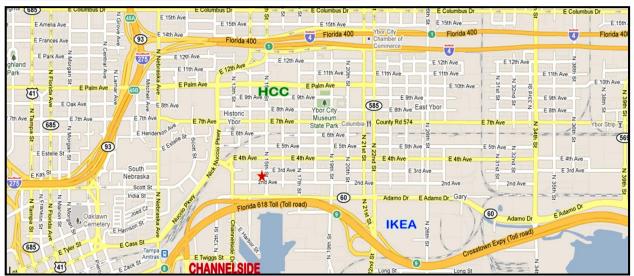

### **Maps and Directions**

### **DIRECTIONS:**

- From Interstate-275 & Interstate-4
- Head East on Interstate-4 to Exit 1 (21st/22nd St.)
- Merge Right on to 21st Street
- Turn Right on 2nd Avenue
- Follow to 15th Street
- Arrive at Property on the Right