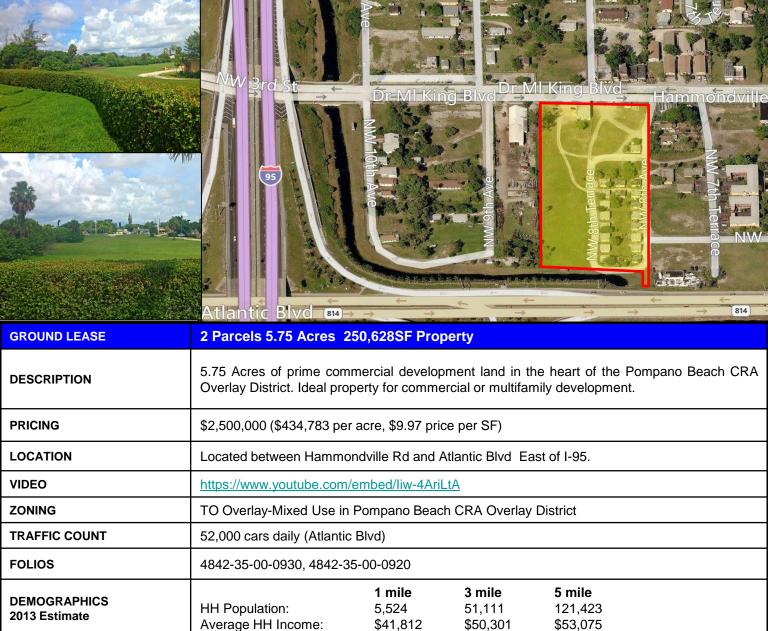

# Commercial Land 5.75 Acres in Pompano Beach Overlay District

### For Sale \$2,500,000

740-790 & 800 Hammondville Rd. Pompano Beach, FL 33060

Disclaimer: This offering subject to errors, omissions, prior sale or withdrawal without notice.

1233 E. Hillsboro Blvd Deerfield Beach, FL 33441 954.427.8686 T. 954.427.0117 F.