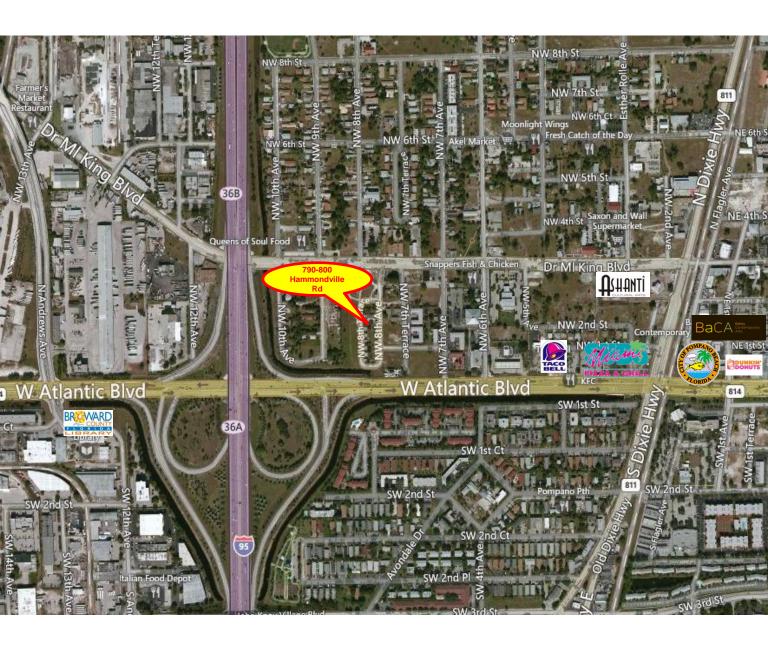

# **Location Map**

## For Sale \$2,500,000

740 -790 & 800 Hammondville Rd. Pompano Beach, FL 33060

Disclaimer: This offering subject to errors, omissions, prior sale or withdrawal without notice.

1233 E. Hillsboro Blvd Deerfield Beach, FL 33441