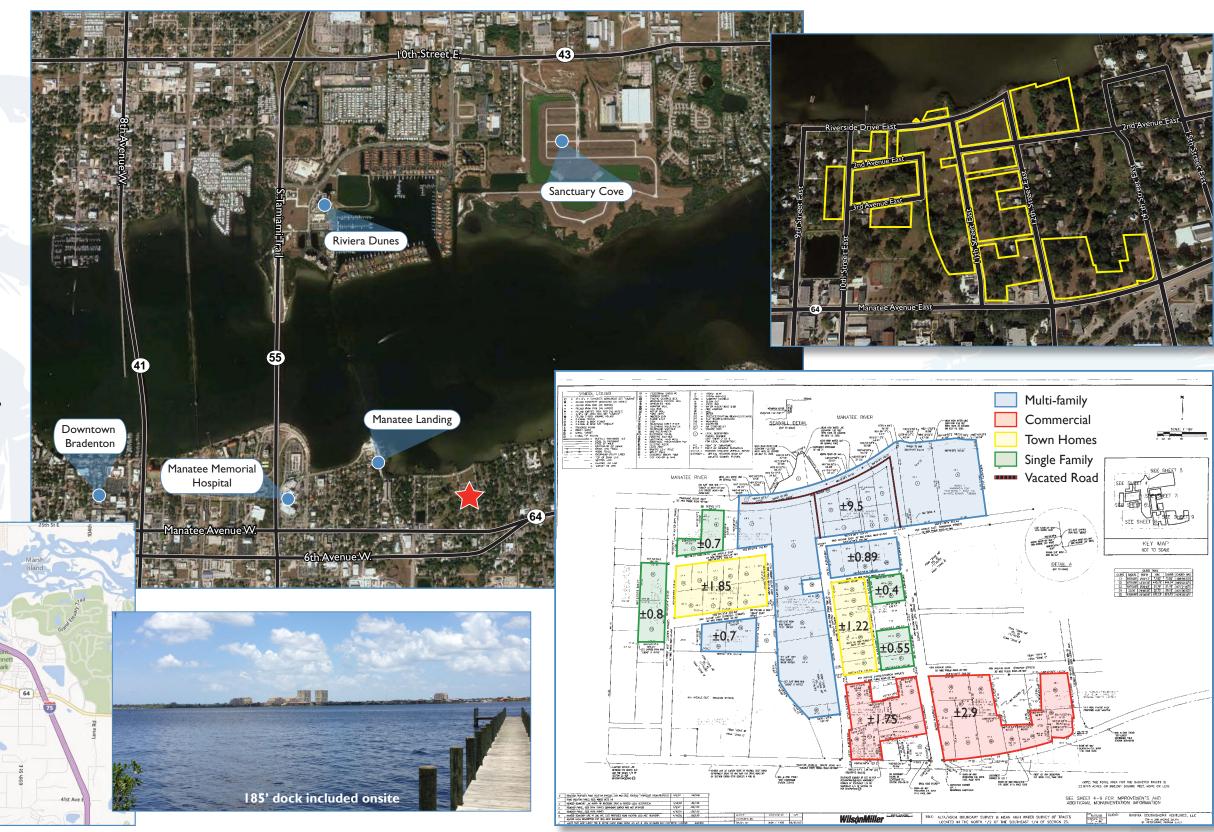

## **INTRODUCTION**

Cushman & Wakefield, as the Exclusive Sales Agent, is pleased to present the former Riviera Southshore development site, which offers mixed residential uses and +/- 1,050 feet of frontage on the Manatee River.

## SITE SPECIFICS

**SIZE** ± 19.95 Acres (Will Divide)

·

**ZONING** PDP

**ENTITLEMENTS** 691 Residential Units (Contained in PDP) 620 Condominiums

44 Single Family Homes

27 Town Homes

± 54,000 SF Retail/Commercial

**TRAFFIC COUNT** 34,500 (AADT) SR 64 at 15<sup>th</sup> Street E.

(Two-Way)

18,500 (AADT) SR 64 at 9th Street E.

(One-Way)

Note: In order to develop multi-family rental and/or assisted living, the PDP will need to be altered. This alteration will result in the site being subject to the city of Bradenton's Form Based Code.