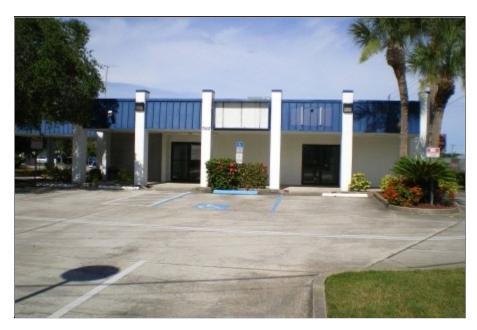

il, BU-1 Zoning allows many permitted uses . AUTO SALES permitted in BU-1 zoning. Traffic count 30,500 daily. Two separate entrances and rear exits make 2 businesses in one building a possibility-each side has separate electrical meter.. 37 parking spaces. Demolition of canopy and leveling can provide additional parking spaces. One and one/tenth acres lot. One story masonry block building with canopy and drive thru lanes, metal façade, flat roof, ample parking, and easy ingress/egress with direct frontage on Wickham Rd. Existing large electric digital signage with rolling message directly on major high traffic thoroughfare with high visibility. Alarm system and surveillance cameras in place and convey . Vault and vault door also convey with sale ..

7007 N Wickham Rd, Melbourne, FL 32940



- n 37 parking space
- $_{\rm n}$  BU-1 zoning
- n 30,500 Daily traffic count
- $_{\rm n}\,$  surrounded by high-income residential area
- n large digital and panel signage visible from street
- n additional parking spaces if demolish canopy and drive thru lanes

Price: \$750,000
Building Size: 4,268 SF
Price/SF: \$175.73
Property Type: Office

Property Sub-type: Office Building

Additional Sub-types: Medical Office, Free Standing Bldg, Street Retail

Property Use Type: Vacant/Owner-User

Occupancy: 0%
No. Stories: 1
Year Built: 1984
Lot Size: 1.01 AC



Laura Gray lauragrayrealtor@yahoo.com (407) 719-8103 License: 627333

#### **Coldwell Banker Residential Real Est**

8195 N Wickham RD suite 101 Melbourne, FL 32940

Notes

7007 N Wickham Rd, Melbourne, FL 32940





7007 N Wickham Rd, M