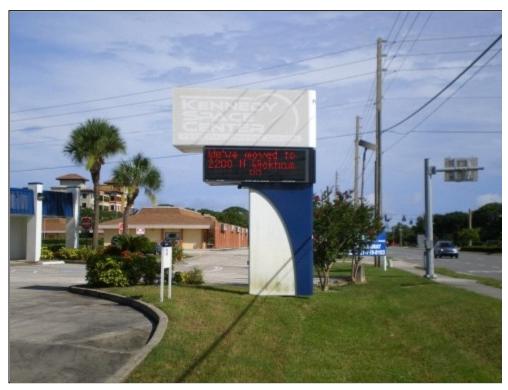

7007 N Wickham Rd, Melbourne, FL 32940

Price: \$750,000

Free standing building suitable for professional office, medical / dental office, retail, BU-1 Zoning allows many permitted uses . AUTO SALES permitted in BU-1 zoning. Traffic count 30,500 daily. Two separate entrances and rear exits make 2 businesses in one building a possibility-each side has separate electrical meter.. 37 parking spaces. Demolition of canopy and leveling can provide additional parking spaces. One and one/tenth acres lot. One story masonry block building with canopy and drive thru lanes, metal façade, flat roof, ample parking, and easy ingress/egress with direct frontage on Wickham Rd. Existing large electric digital signage with rolling message directly on major high traffic thoroughfare with high visibility. Alarm system and surveillance cameras in place and convey . Vault and vault door also convey with sale ..

7007 N Wickham Rd, Melbourne, FL 32940

- n 37 parking space
- $_{\rm n}$  BU-1 zoning
- n 30,500 Daily traffic count
- $_{\rm n}\,$  surrounded by high-income residential area
- n large digital and panel signage visible from street
- n additional parking spaces if demolish canopy and drive thru lanes

#### **Location Description**

Prime location visible at intersection of Sun Tree Blvd. and Wickham Rd., traffic count 30,500 daily, 32940 Zip Code demographics \$76,310 median household income year 2012 \$92,000 average household income year 2012 28% ex-urban dwellers 24% prosperous empty nesters