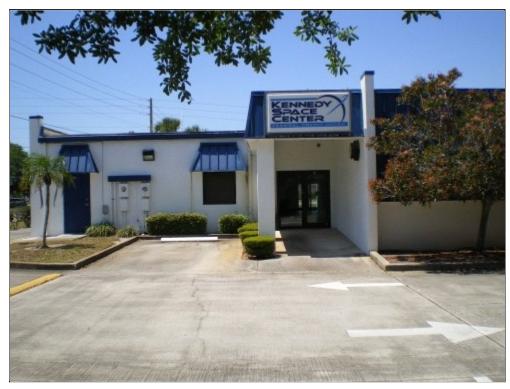

surrounded by high-income residential area
- n large digital and panel signage visible from street
- n additional parking spaces if demolish canopy and drive thru lanes

Price: \$750,000
Building Size: 4,268 SF
Price/SF: \$175.73
Property Type: Office

Property Sub-type: Office Building

Additional Sub-types: Medical Office, Free Standing Bldg, Street Retail

Property Use Type: Vacant/Owner-User

Occupancy: 0%
No. Stories: 1
Year Built: 1984
Lot Size: 1.01 AC



Laura Gray lauragrayrealtor@yahoo.com (407) 719-8103 License: 627333

#### **Coldwell Banker Residential Real Est**

8195 N Wickham RD suite 101 Melbourne, FL 32940

Notes

7007 N Wickham Rd, Melbourne, FL 32940





7007 N Wickham Rd, Melbourne, FL 32940

## Property Photos





south side

7007 N Wickham Rd, Melbourne, FL 32940





2 separate rear entrances

7007 N Wickham Rd, Melbourne, FL 32940

## Property Photos





rear Parking lot

7007 N Wickham Rd, Melbourne, FL 32940

## Property Photos





canopy

7007 N Wickham Rd, Melbourne, FL 32940





7007 N Wickham Rd, Melbourne, FL 32940





2 separate meters

7007 N Wickham Rd, Melbourne, FL 32940



dumpster area in parking lot

7007 N Wickham Rd, Melbourne, FL 32940

#### Location



#### **Location Description**

Prime location visible at intersection of Sun Tree Blvd. and Wickham Rd., traffic count 30,500 daily, 32940 Zip Code demographics \$76,310 median household income year 2012 \$92,000 average household income year 2012 28% ex-urban dwellers 24% prosperous empty nesters