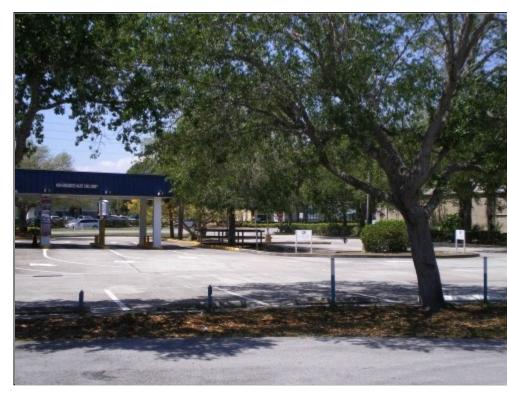

treet
- n additional parking spaces if demolish canopy and drive thru lanes

Price: \$750,000
Building Size: 4,268 SF
Price/SF: \$175.73
Property Type: Office

Property Sub-type: Office Building

Additional Sub-types: Medical Office, Free Standing Bldg, Street Retail

Property Use Type: Vacant/Owner-User

Occupancy: 0%
No. Stories: 1
Year Built: 1984
Lot Size: 1.01 AC



Laura Gray lauragrayrealtor@yahoo.com (407) 719-8103 License: 627333

#### **Coldwell Banker Residential Real Est**

8195 N Wickham RD suite 101 Melbourne, FL 32940

Notes

7007 N Wickham Rd, Melbourne, FL 32940





7007 N Wickham Rd, Melbourne, FL 32940

## Property Photos





south side

7007 N Wickham Rd, Melbourne, FL 32940





2 separate rear entrances

7007 N Wickham Rd, Melbourne, FL 32940

## Property Photos





rear Parking lot

7007 N Wickham Rd, Melbourne, FL 32940

## Property Photos





canopy

7007 N Wickham Rd, Melbourne, FL 32940





7007 N Wickham Rd, Melbourne, FL 32940





2 separate meters

7007 N Wickham Rd, Melbourne, FL 32940



dumpster area in parking lot

7007 N Wickham Rd, Melbourne, FL 32940

#### Location



#### **Location Description**

Prime location visible at intersection of Sun Tree Blvd. and Wickham Rd., traffic count 30,500 daily, 32940 Zip Code demographics \$76,310 median household income year 2012 \$92,000 average household income year 2012 28% ex-urban dwellers 24% prosperous empty nesters