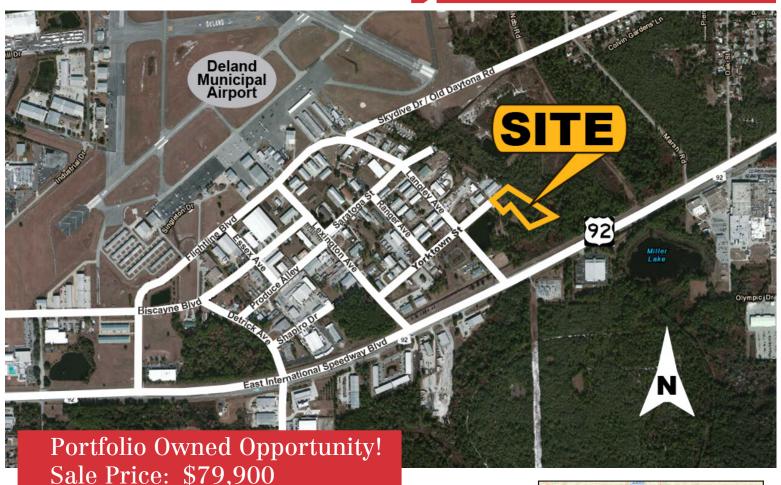

# 3.68± Acre Industrial Site Deland, Florida 32724

# Yorktown Street

Deland, Florida 32724

## **Property Features**

- Portfolio Owned Real Estate, super aggressive pricing!
- 3.68± acre portfolio owned industrial site for sale
- Zoned M-1 (Industrial) in the City of Deland
- All utilities available at site
- Located just south of the Deland Municipal Airport
- One block in from East International Speedway Boulevard (US 92)
- Discounted price allows for both development and land banking potential
- Parcel ID: 34-16-30-00-00-0110, 0180