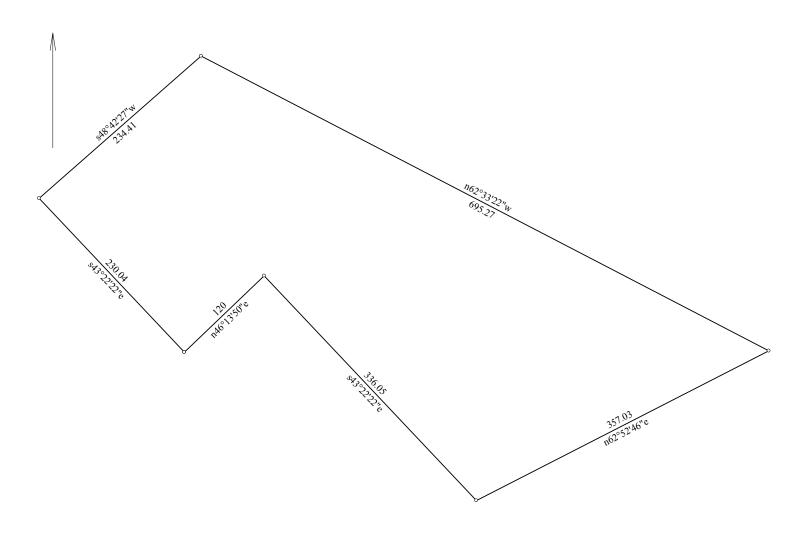

### Chris Butera

cbutera@realvest.com +1 386 453 4789

1800 Pembrook Drive, Suite 350 Orlando, Florida 32810 +1 407 875 9989

nairealvest.com

| Title: SITE SKETCH BASED ON LEGAL                                                                               |                                    | Date: |
|-----------------------------------------------------------------------------------------------------------------|------------------------------------|-------|
| Scale: 1 inch = 100 feet                                                                                        | File: 3.68 Acre Yorktowne Site.des |       |
| Tract 1: 3.684 Acres: 160461 Sq Feet: Closure = s56.3858w 0.04 Feet: Precision = 1/43923: Perimeter = 1973 Feet |                                    |       |
| 001=n46.1350e 120                                                                                               | 004=n62.3322 w 695.27              |       |
| 002=s43.2222e 336.05                                                                                            | 005=s48.4227w 234.41               |       |
| 003=n62.5246 e 357.03                                                                                           | 006=s43.2222e 230.04               |       |