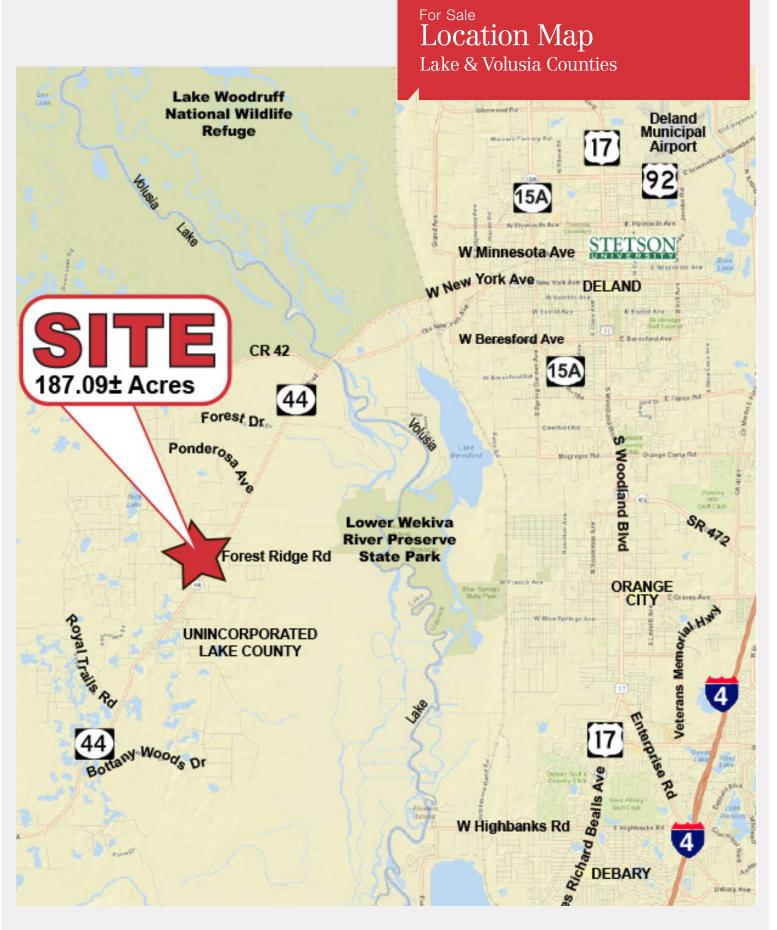

## 32520 State Road 44

Eustis, Unincorporated Lake County, Florida 32736

## **Property Features**

- Portfolio Owned Real Estate, super aggressive pricing!
- 187.09± gross acres containing 25± acres of lowlands rendering 162.09± net upland acres
- Two tracts of land on both the east and west side of SR 44
- A-1-20 (Wekiva River Protection Area Overlay District 2) zoning allows low-density, rural development (1 Dwelling Unit per 20 net acres)
- Located just 4 miles west of the St. Johns River
- The property surrounds Lake Lappin, which is owned by the State of Florida
- Tremendous exposure with nearly one mile of total frontage on SR 44
- Well/septic systems permitted, all other utilities available to site
- Lake County Alternate Keys: 1711720, 3019474, 2591811, 2665122