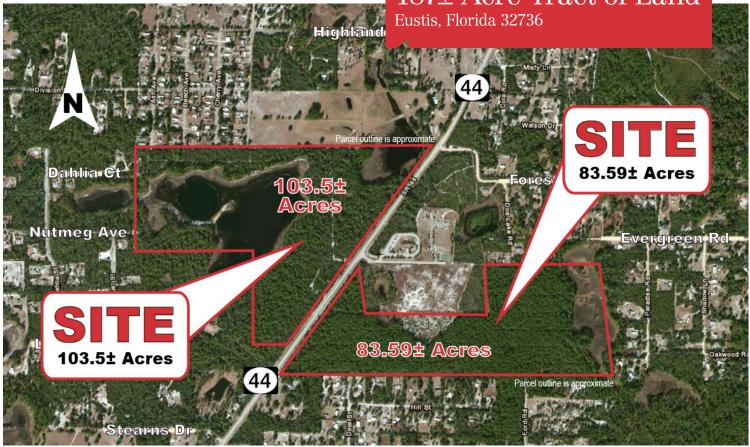

## **Property Features**

- Portfolio Owned Real Estate, super aggressive pricing!
- 187.09± gross acres containing 25± acres of lowlands rendering 162.09± net upland acres
- Two tracts of land on both the east and west side of SR 44
- A-1-20 (Wekiva River Protection Area Overlay District 2) zoning allows low-density, rural development (1 Dwelling Unit per 20 net acres)
- Located just 4 miles west of the St. Johns River
- The property surrounds Lake Lappin, which is owned by the State of Florida
- Tremendous exposure with nearly one mile of total frontage on SR 44
- Well/septic systems permitted, all other utilities available to site
- Lake County Alternate Keys: 1711720, 3019474, 2591811, 2665122