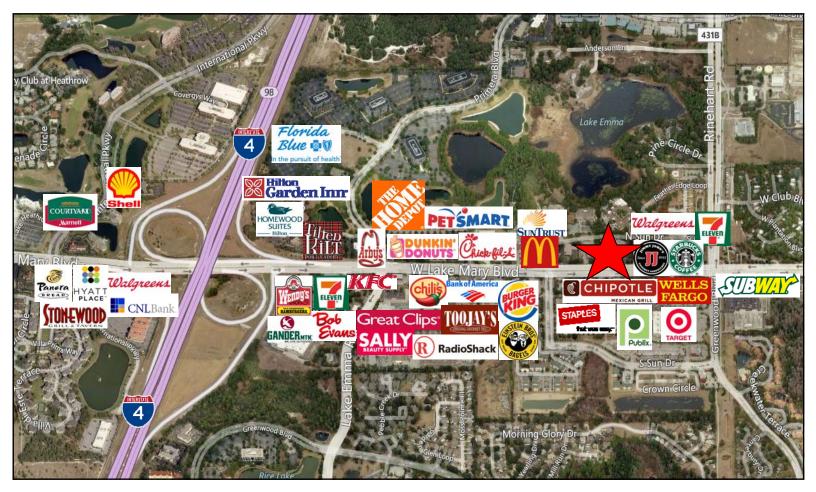

### **Property Summary**

| Property:               | Lake Mary MedPlex Building<br>Suite 205<br>For Sale or Lease<br>1,990 SF<br>For Sale \$249,000<br>For Lease \$18.95 per SF Gross<br>Tenant paying Janitorial and Utilities                                                                                                                                                                                                  |                            |                            |          |  |
|-------------------------|-----------------------------------------------------------------------------------------------------------------------------------------------------------------------------------------------------------------------------------------------------------------------------------------------------------------------------------------------------------------------------|----------------------------|----------------------------|----------|--|
| Status:                 |                                                                                                                                                                                                                                                                                                                                                                             |                            |                            |          |  |
| Size:                   |                                                                                                                                                                                                                                                                                                                                                                             |                            |                            |          |  |
| Price:                  |                                                                                                                                                                                                                                                                                                                                                                             |                            |                            | New York |  |
| Year Built:             | 1998                                                                                                                                                                                                                                                                                                                                                                        |                            |                            |          |  |
| Zoning:                 | PO 'Professional Office'                                                                                                                                                                                                                                                                                                                                                    |                            |                            |          |  |
| Population<br>(est):    | <u>1 MILE</u><br>6,642                                                                                                                                                                                                                                                                                                                                                      | <u>3 MILES</u><br>55,152   | <u>5 MILES</u><br>129,000  |          |  |
| Average HHI<br>(est.):  | <u>1 MILE</u><br>\$66,933                                                                                                                                                                                                                                                                                                                                                   | <u>3 MILES</u><br>\$94,303 | <u>5 MILES</u><br>\$81,956 |          |  |
| Traffic Count:          | 49,663 vehicles per day - Lake Mary Boulevard                                                                                                                                                                                                                                                                                                                               |                            |                            |          |  |
| Property<br>Highlights: | <ul> <li>Located in Lake Mary MedPlex Building</li> <li>1,990 SF Medical/Professional Office Condo</li> <li>Move-In Condition</li> <li>Great Floor Plan with Four Exam Rooms, One larger Procedure Room, Kitchen, Reception/<br/>Administration, Lobby, Two Storage Rooms, One Doctor's Office, Two Interior Bathrooms, and<br/>Lobby</li> <li>Excollent Parking</li> </ul> |                            |                            |          |  |

- **Excellent Parking**
- Ready for Immediate Occupancy!
- Located approximately one mile east of Interstate 4