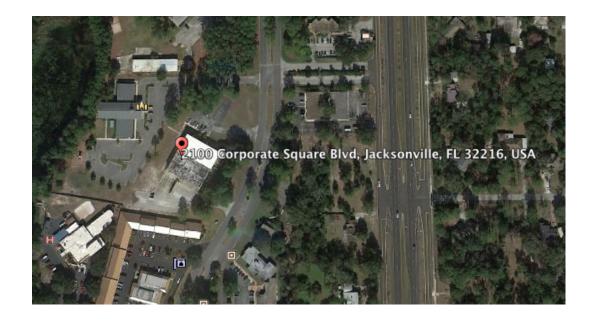

## 2100 CORPORATE SQUARE BLVD

# 2100 CORPORATE SQUARE BLVD JACKSONVILLE, FL 32216



### 2100 CORPORATE SQUARE BLVD - SALE

- PROFESSIONAL OFFICE SPACE/INDUSTRIAL WAREHOUSE
- 4844 SF AVAILABLE UPSTAIRS FOR LEASE WITH 2200SF OF WAREHOUSE; DOWNSTAIRS TENANT LEASE NEGOTIABLE
- AMPLE PARKING AROUND BUILDING
- 10,643 OFFICE SPACE WITH APPROXIMATELY 12,000 SF WAREHOUSE SPACE
- **\$1,300,000**

#### Sandra Kahle, PA, CCIM, PE, JD

Director skahle@kwcommercial.com 904-838-6446



#### 2100 CORPORATE SQUARE BLVD



VIEW TO LOBBY FROM 2ND FLOOR



**UNIT B ENTRANCE** 



UNIT A VIEW FROM OFFICE TO PARKING LOT



UNIT A CONFERENCE ROOM







# **MAPS**



LOCAL MAP



**REGIONAL MAP** 





p. 5