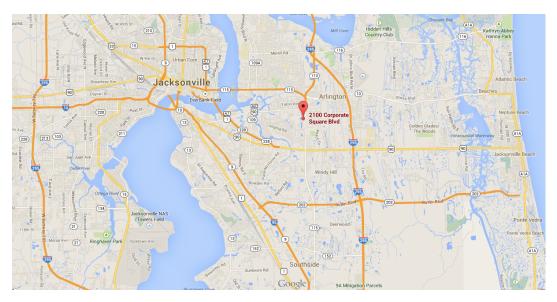

## 2100 CORPORATE SQUARE BLVD

# 2100 CORPORATE SQUARE BLVD JACKSONVILLE, FL 32216



### 2100 CORPORATE SQUARE BLVD - SALE

- PROFESSIONAL OFFICE SPACE/INDUSTRIAL WAREHOUSE
- 4844 SF AVAILABLE UPSTAIRS FOR LEASE WITH 2200SF OF WAREHOUSE; DOWNSTAIRS TENANT LEASE NEGOTIABLE
- AMPLE PARKING AROUND BUILDING
- 10,643 OFFICE SPACE WITH APPROXIMATELY 12,000 SF WAREHOUSE SPACE
- **\$1,300,000**

#### Sandra Kahle, PA, CCIM, PE, JD

Director skahle@kwcommercial.com 904-838-6446



#### 2100 CORPORATE SQUARE BLVD



VIEW TO LOBBY FROM 2ND FLOOR



**UNIT B ENTRANCE** 



UNIT A VIEW FROM OFFICE TO PARKING LOT



UNIT A CONFERENCE ROOM







# **MAPS**



LOCAL MAP



**REGIONAL MAP** 





p. 5