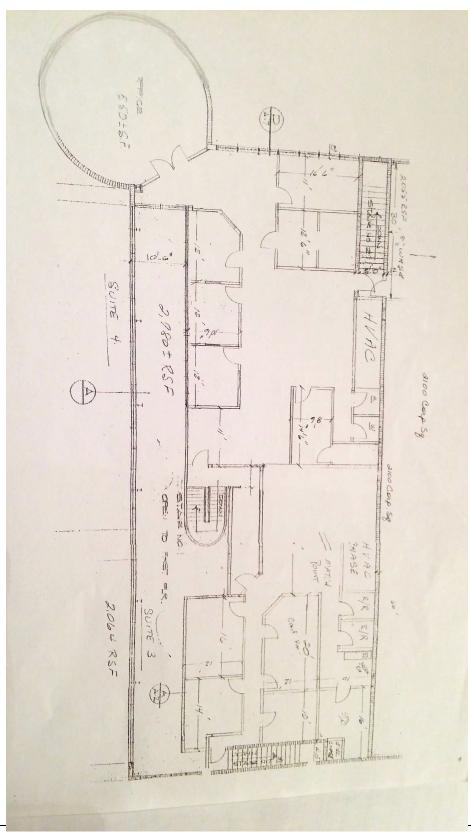

### 2100 CORPORATE SQUARE BLVD - SALE

- PROFESSIONAL OFFICE SPACE/INDUSTRIAL WAREHOUSE
- 4844 SF AVAILABLE UPSTAIRS FOR LEASE WITH 2200SF OF WAREHOUSE; DOWNSTAIRS TENANT LEASE NEGOTIABLE
- AMPLE PARKING AROUND BUILDING
- 10,643 OFFICE SPACE WITH APPROXIMATELY 12,000 SF WAREHOUSE SPACE
- **\$1,300,000**