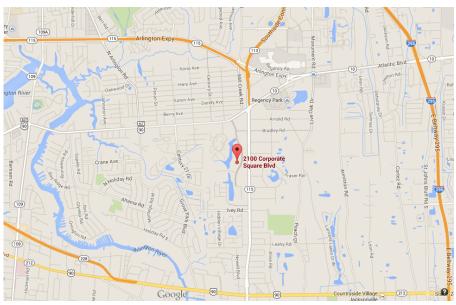

## 2100 CORPORATE SQUARE BLVD

# 2100 CORPORATE SQUARE BLVD JACKSONVILLE, FL 32216



### 2100 CORPORATE SQUARE BLVD - SALE

- PROFESSIONAL OFFICE SPACE/INDUSTRIAL WAREHOUSE
- 4844 SF AVAILABLE UPSTAIRS FOR LEASE WITH 2200SF OF WAREHOUSE; DOWNSTAIRS TENANT LEASE NEGOTIABLE
- AMPLE PARKING AROUND BUILDING
- 10,643 OFFICE SPACE WITH APPROXIMATELY 12,000 SF WAREHOUSE SPACE
- **\$1,300,000**

#### Sandra Kahle, PA, CCIM, PE, JD

Director skahle@kwcommercial.com 904-838-6446



#### 2100 CORPORATE SQUARE BLVD



VIEW TO LOBBY FROM 2ND FLOOR



**UNIT B ENTRANCE** 



UNIT A VIEW FROM OFFICE TO PARKING LOT



UNIT A CONFERENCE ROOM







# **MAPS**



LOCAL MAP



**REGIONAL MAP** 





p. 5