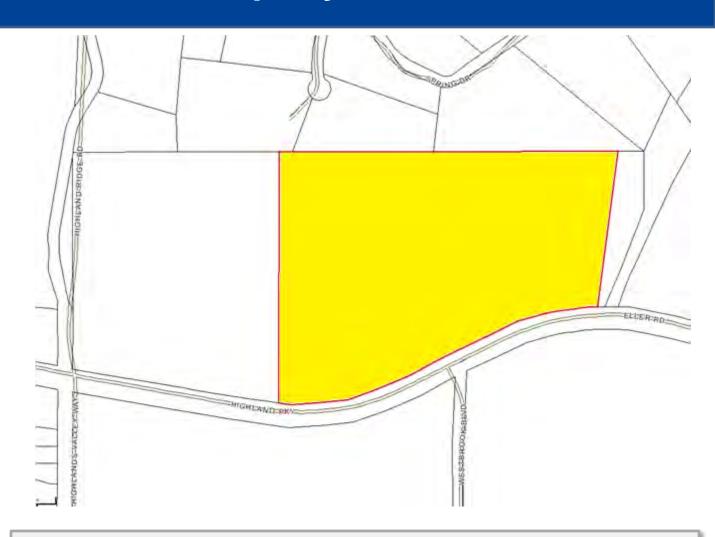

## **Property Overview**

- +/- 19.80 Acres
- Located behind the Highland Crossing Wal-Mart with easy access to Hwy 515 and Yukon Road
- Partially developed and padded out

- Zoned C-2 Commercial
- All utilities available including sewer
- Mountain views from site
- BANK OWNED