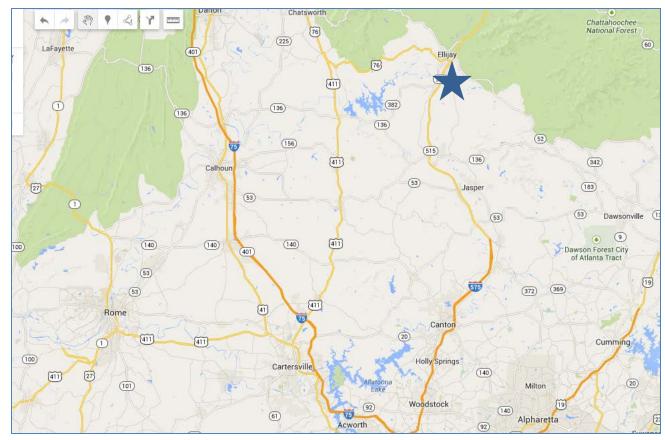

### +/- 19.80 Acres Eller Road Ellijay, GA



Gilmer County
Asking Price - \$475,000
BANK OWNED



#### **Contact**

Mark Moore 404.886.0552 theiss@bellsouth.net Tommy Arnold RT Realty Group 404.933.6100

## **Property Overview**



- +/- 19.80 Acres
- Located behind the Highland Crossing Wal-Mart with easy access to Hwy 515 and Yukon Road
- Partially developed and padded out

- Zoned C-2 Commercial
- All utilities available including sewer
- Mountain views from site
- BANK OWNED



### Contact

# **Location Map**







### Contact

Mark Moore 404.886.0552 theiss@bellsouth.net Tommy Arnold RT Realty Group 404.933.6100

# **Aerial Overview**







#### **Contact**

Mark Moore 404.886.0552 theiss@bellsouth.net Tommy Arnold RT Realty Group 404.933.6100