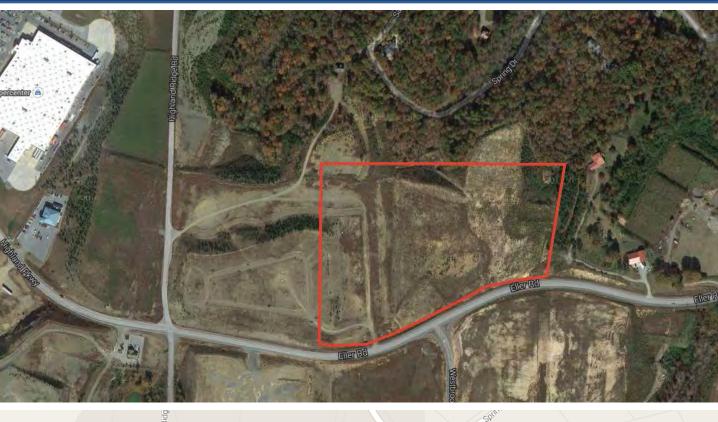

# **Aerial Overview**

## **Property Overview**

- +/- 19.80 Acres
- Located behind the Highland Crossing Wal-Mart with easy access to Hwy 515 and Yukon Road
- Partially developed and padded out

- Zoned C-2 Commercial
- All utilities available including sewer
- Mountain views from site
- BANK OWNED