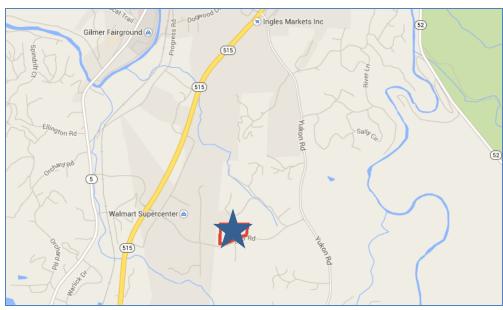

# **Location Map**

## **Property Overview**

- +/- 19.80 Acres
- Located behind the Highland Crossing Wal-Mart with easy access to Hwy 515 and Yukon Road
- Partially developed and padded out

- Zoned C-2 Commercial
- All utilities available including sewer
- Mountain views from site
- BANK OWNED