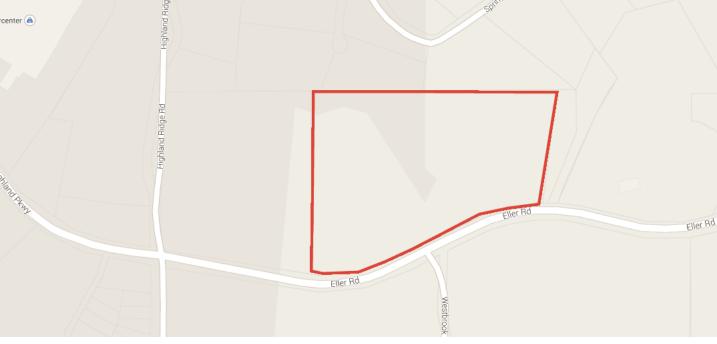

# **Location Map**

## **Property Overview**

- +/- 19.80 Acres
- Located behind the Highland Crossing Wal-Mart with easy access to Hwy 515 and Yukon Road
- Partially developed and padded out

- Zoned C-2 Commercial
- All utilities available including sewer
- Mountain views from site
- BANK OWNED