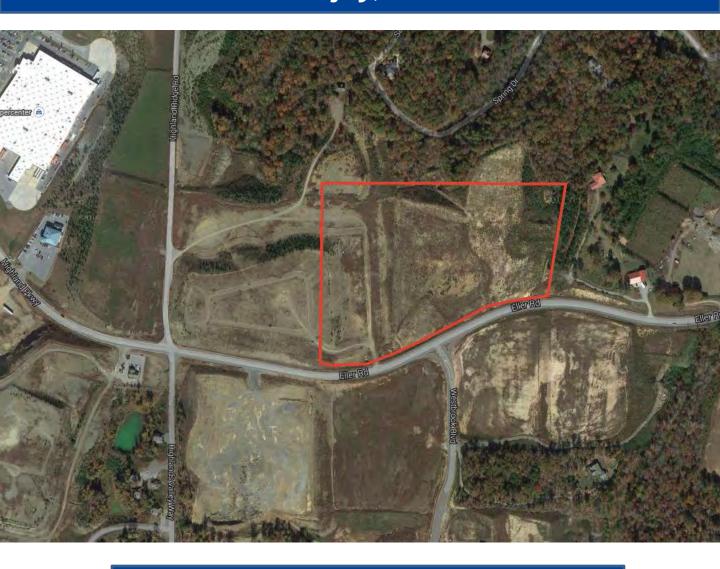

# **Aerial Overview**

## **Property Overview**

- +/- 19.80 Acres
- Located behind the Highland Crossing Wal-Mart with easy access to Hwy 515 and Yukon Road
- Partially developed and padded out

- Zoned C-2 Commercial
- All utilities available including sewer
- Mountain views from site
- BANK OWNED