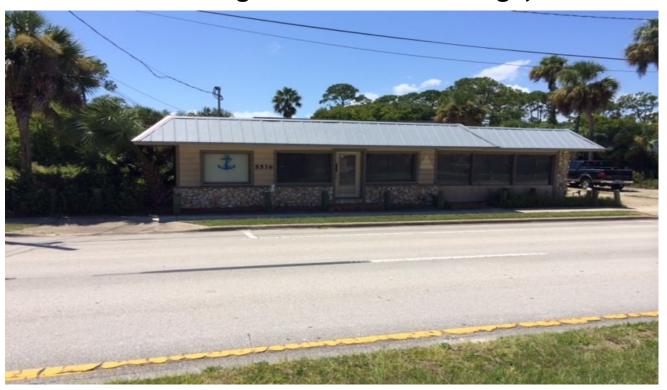

### **Property Details:**

Property Location: 5536 & 5542 Ridgewood Avenue, Port Orange FL 32127

Lot Size: 30,000 sf. Frontage: 100', Depth: 150'

Building Size: 3,225 sf

**Property ID**: Volusia County 14-16-33-01-07-0150 & 14-16-33-01-07-0130

Zoned: RD, Ridgewood Development by the City of Port Orange

**Description**: Property is being sold for land value. Site is approximately 90% paved which is suitable for auto, equipment or boat sales, contractor storage yards, etc. Other site improvements include a 344 sf wood frame storage building, 600 sf canopy structure, chain link fencing and decorative metal gates/fencing along Ridgewood Ave frontage.