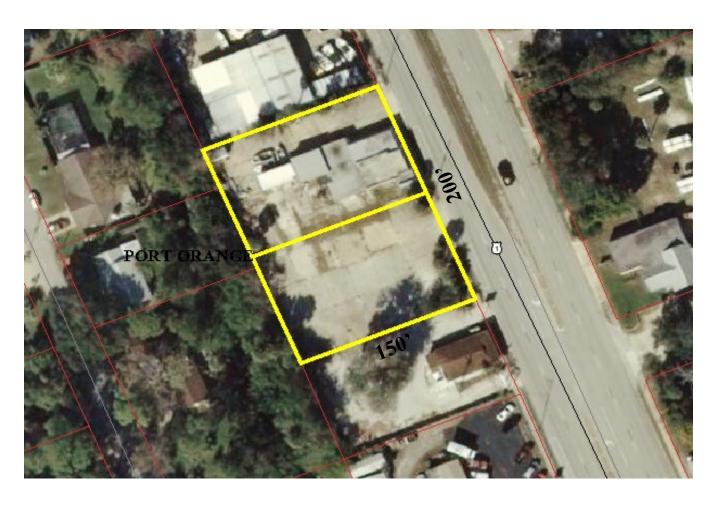

### **Property Details:**

Property Location: 5536 & 5542 Ridgewood Avenue, Port Orange FL 32127

Lot Size: 30,000 sf. Frontage: 100', Depth: 150'

Building Size: 3,225 sf

**Property ID**: Volusia County 14-16-33-01-07-0150 & 14-16-33-01-07-0130

Zoned: RD, Ridgewood Development by the City of Port Orange

**Description**: Property is being sold for land value. Site is approximately 90% paved which is suitable for auto, equipment or boat sales, contractor storage yards, etc. Other site improvements include a 344 sf wood frame storage building, 600 sf canopy structure, chain link fencing and decorative metal gates/fencing along Ridgewood Ave frontage.