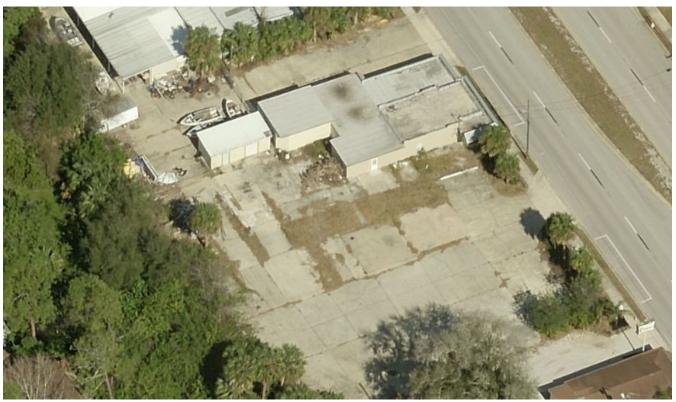

Zoned: RD, Ridgewood Development by the City of Port Orange

**Description**: Property is being sold for land value. Site is approximately 90% paved which is suitable for auto, equipment or boat sales, contractor storage yards, etc. Other site improvements include a 344 sf wood frame storage building, 600 sf canopy structure, chain link fencing and decorative metal gates/fencing along Ridgewood Ave frontage.