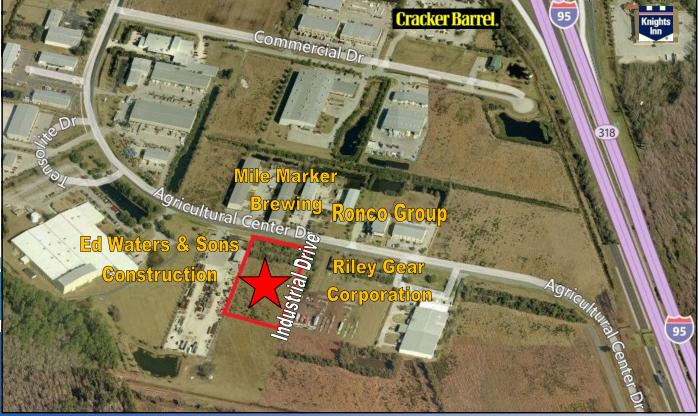

 Population
 1 MILE
 3 MILES
 5 MILES

 (est.):
 238
 5,404
 19.235

Average HHI <u>1 MILE</u> <u>3 MILES</u> <u>5 MILES</u> (est.): \$51,233 \$58,365 \$52,929

Property Highlights:

- Site located just east of 3375 Agricultural Center Drive next to Ed Waters & Sons Construction
- Busy Industrial Park west of Interstate 95 exit 318 off SR 16
- Site Plan and Architectural Plans available for approximately 48,000 SF of Warehouse Condos/Units
- 280+/- feet of frontage on Agricultural Center Drive
- Permitted Uses: Light Industrial and Warehousing
- Join Riley Gear Corporation, Mile Marker Brewing, Ronco Group, Ed Waters & Sons Construction, and others
- Approximately 34 miles to Jacksonville and 57 miles to Daytona Beach