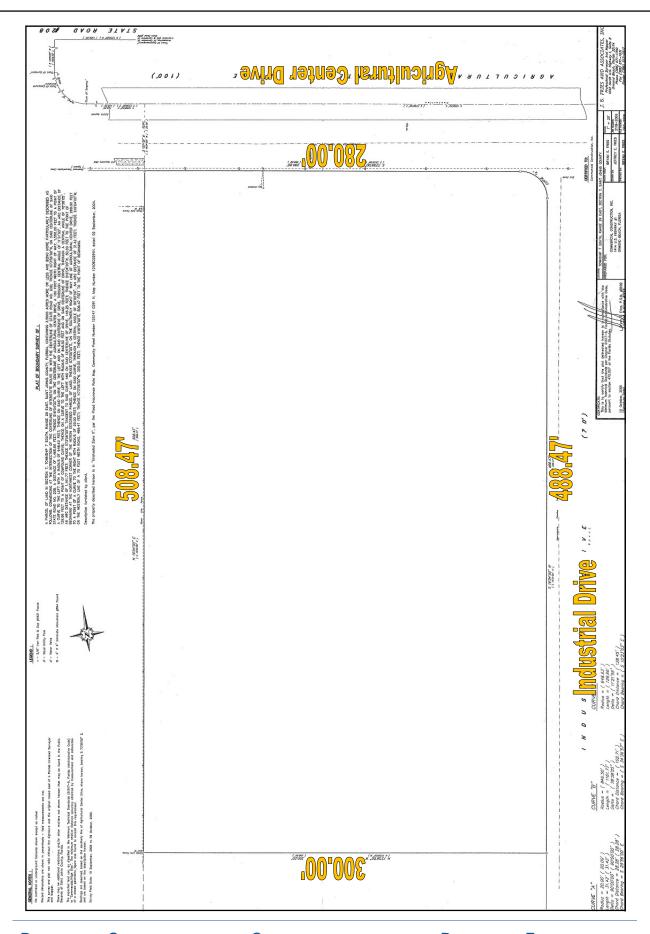

e located just east of 3375 Agricultural Center Drive next to Ed Waters & Sons Construction
- Busy Industrial Park west of Interstate 95 exit 318 off SR 16
- Site Plan and Architectural Plans available for approximately 48,000 SF of Warehouse Condos/Units
- 280+/- feet of frontage on Agricultural Center Drive
- Permitted Uses: Light Industrial and Warehousing
- Join Riley Gear Corporation, Mile Marker Brewing, Ronco Group, Ed Waters & Sons Construction, and others
- Approximately 34 miles to Jacksonville and 57 miles to Daytona Beach

Rock Solid in Commercial Real Estate

John W. Trost, PA, CCIM (386) 253-8565 Ext.115 Office (386) 295-5723 Mobile JTROST@CCIM.NET

# **ELEVATIONS**



ROCK SOLID IN COMMERCIAL REAL ESTATE

## SITE PLAN



ROCK SOLID IN COMMERCIAL REAL ESTATE

### **SURVEY**