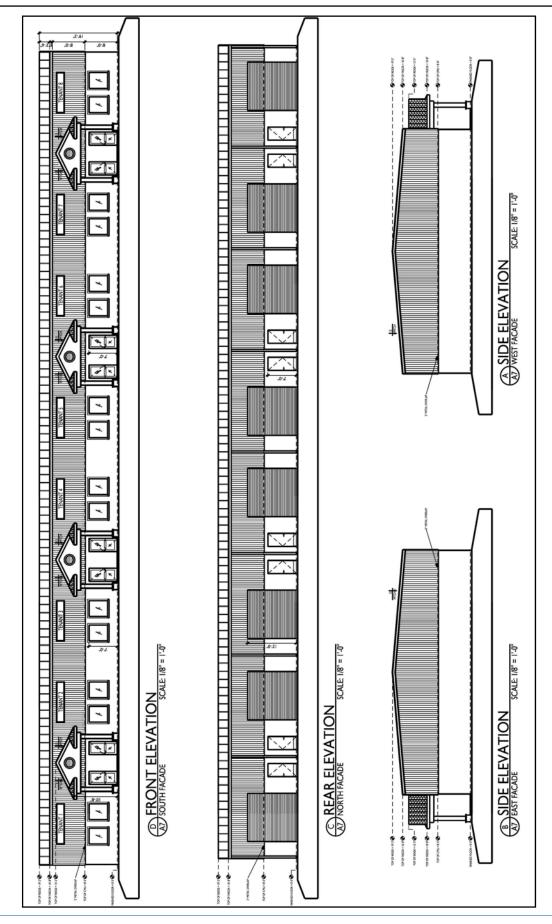

HI <u>1 MILE</u> <u>3 MILES</u> <u>5 MILES</u> (est.): \$51,233 \$58,365 \$52,929

Property Highlights:

- Site located just east of 3375 Agricultural Center Drive next to Ed Waters & Sons Construction
- Busy Industrial Park west of Interstate 95 exit 318 off SR 16
- Site Plan and Architectural Plans available for approximately 48,000 SF of Warehouse Condos/Units
- 280+/- feet of frontage on Agricultural Center Drive
- Permitted Uses: Light Industrial and Warehousing
- Join Riley Gear Corporation, Mile Marker Brewing, Ronco Group, Ed Waters & Sons Construction, and others
- Approximately 34 miles to Jacksonville and 57 miles to Daytona Beach

Rock Solid in Commercial Real Estate

John W. Trost, PA, CCIM (386) 253-8565 Ext.115 Office (386) 295-5723 Mobile JTROST@CCIM.NET

# **ELEVATIONS**



ROCK SOLID IN COMMERCIAL REAL ESTATE

## SITE PLAN



ROCK SOLID IN COMMERCIAL REAL ESTATE

### **SURVEY**