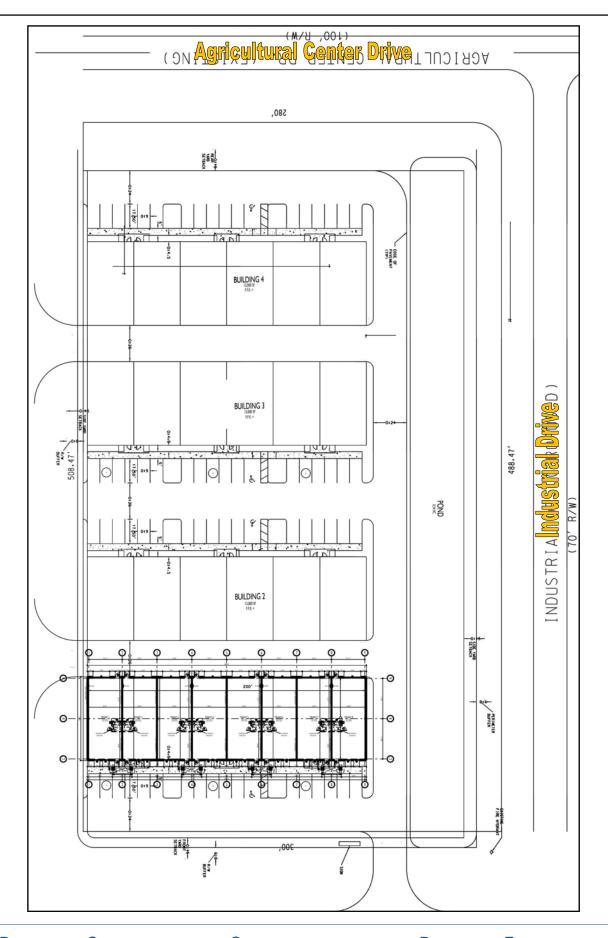

\$51,233 \$58,365 \$52,929

Property Highlights:

- Site located just east of 3375 Agricultural Center Drive next to Ed Waters & Sons Construction
- Busy Industrial Park west of Interstate 95 exit 318 off SR 16
- Site Plan and Architectural Plans available for approximately 48,000 SF of Warehouse Condos/Units
- 280+/- feet of frontage on Agricultural Center Drive
- Permitted Uses: Light Industrial and Warehousing
- Join Riley Gear Corporation, Mile Marker Brewing, Ronco Group, Ed Waters & Sons Construction, and others
- Approximately 34 miles to Jacksonville and 57 miles to Daytona Beach

Rock Solid in Commercial Real Estate

John W. Trost, PA, CCIM (386) 253-8565 Ext.115 Office (386) 295-5723 Mobile JTROST@CCIM.NET

# **ELEVATIONS**



ROCK SOLID IN COMMERCIAL REAL ESTATE

## SITE PLAN



ROCK SOLID IN COMMERCIAL REAL ESTATE

### **SURVEY**