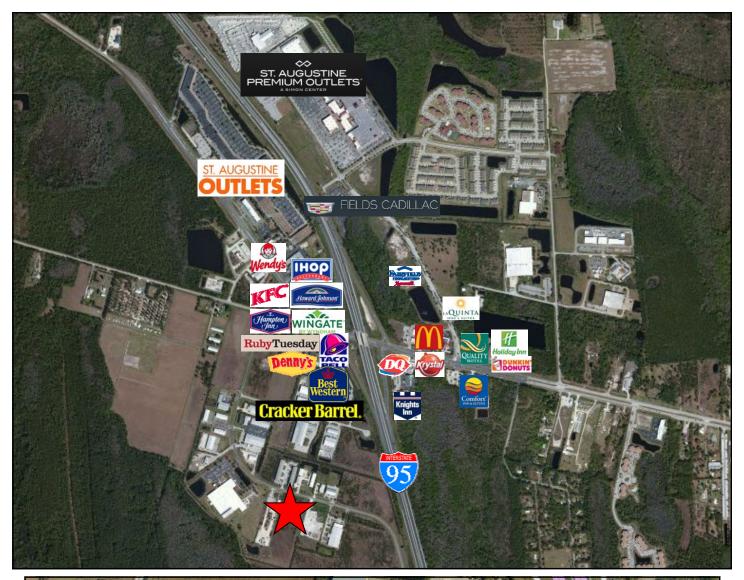

### 3.5+/- ACRE INDUSTRIAL SITE

Agricultural Center Drive Saint Augustine, FL 32092

#### **Property Summary**

Property: Agricultural Center Drive

Parcel No: 0875500060

Status: For Sale

Size: 3.50+/- Acres

Price: \$395,000

Zoning: Interstate Industrial Park Area to be zoned IW 'Industrial, Warehousing'

 Population
 1 MILE
 3 MILES
 5 MILES

 (est.):
 238
 5,404
 19.235

Average HHI <u>1 MILE</u> <u>3 MILES</u> <u>5 MILES</u> (est.): \$51,233 \$58,365 \$52,929

Property Highlights:

- Site located just east of 3375 Agricultural Center Drive next to Ed Waters & Sons Construction
- Busy Industrial Park west of Interstate 95 exit 318 off SR 16
- Site Plan and Architectural Plans available for approximately 48,000 SF of Warehouse Condos/Units
- 280+/- feet of frontage on Agricultural Center Drive
- Permitted Uses: Light Industrial and Warehousing
- Join Riley Gear Corporation, Mile Marker Brewing, Ronco Group, Ed Waters & Sons Construction, and others
- Approximately 34 miles to Jacksonville and 57 miles to Daytona Beach