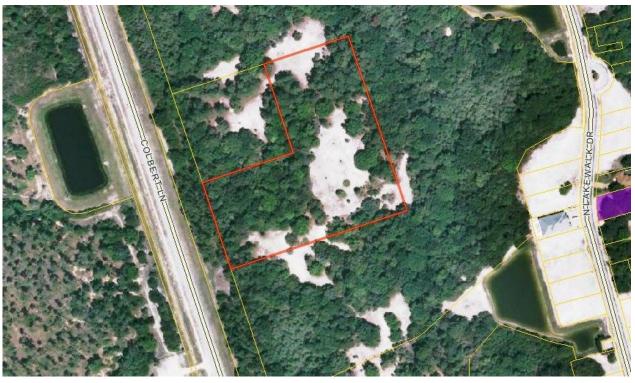

#### **Property Details:**

**Property Location:** East side of Colbert Lane, North of Lakeview Drive. Part of Reserve Tract R of Palm Coast Plantation PUD Palm Coast, FL 32136

Lot Size: 5.64 Acres

Property ID: Flagler County 27-11-31-4892-00000-00-R1

**Zoned**: C-1 Neighborhood Commercial by Flagler County

**Description**: 5.64 acres available for neighborhood commercial