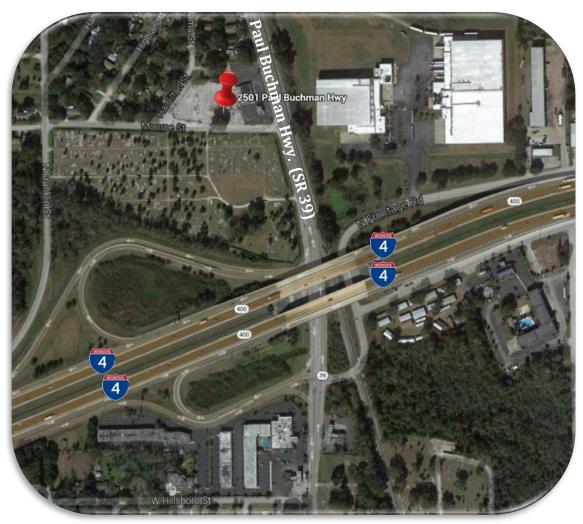

13,000 AADT (2013) on Paul Buchman/Wheeler

**LOCATION:** Property is located .1 mile north of the I-4

interchange at the corner of Paul Buchman Hwy.

(SR 39) and Monroe St in Plant City, FL