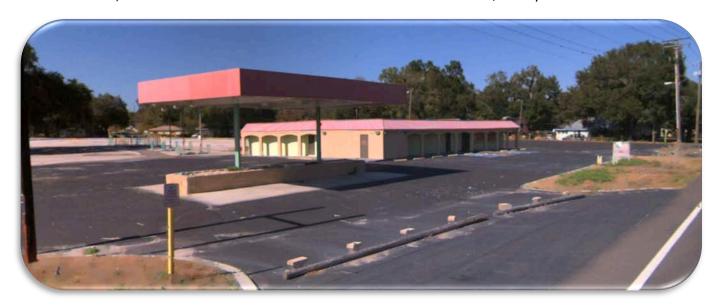

## SALE CORNER RETAIL

2501 Paul Buchman Hwy. (Wheeler St.) Plant City, FL 33565

**BUILDING AND LAND:** 

**5,000**± **sf on 2**± **Acres** 

**SALE PRICE \$750,000**<sup>.00</sup>

**PROPERTY DESCRIPTION:** Large corner property with a 5,000 square foot building with a very large parking lot.

Building is concrete block construction with brick overlay. Posts are in place for

signage.

**ZONED:** C-1A, Plant City. Former use was a restaurant.

**FOLIO** #: 2033970000

**TRAFFIC COUNTS:** 104,000 AADT (2013) on I-4 at this interchange