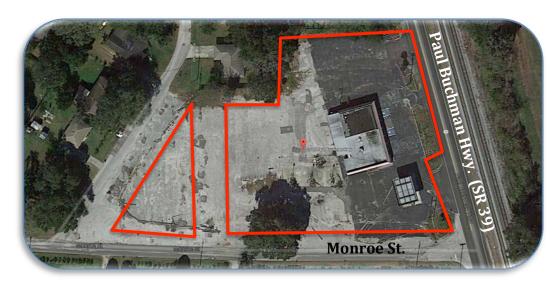

13,000 AADT (2013) on Paul Buchman/Wheeler

**LOCATION:** Property is located .1 mile north of the I-4

interchange at the corner of Paul Buchman Hwy.

(SR 39) and Monroe St in Plant City, FL