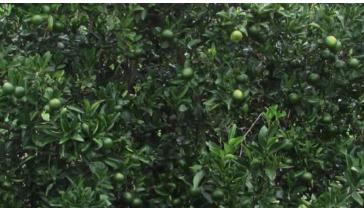

## \$1,350,000

Murcotts, Valencias & Red Grapefruit 177± Gross Acres 120± Grove Acres 2013 Taxes: \$6,413.88

LOCATION 14.4 miles East of US Hwy 17 at Zolfo Springs on SR 66.

**COORDINATES** 27.419160, -81.570191

Offered

BEN CROSBY, ALC, CCIM 862.412.8977 ben@crosbydirt.com

CHARLES C. "SQUIRE' SMITH, ALC 863.559.0307 sqyor@msn.com

| Citrus Production |       |                |           |           |
|-------------------|-------|----------------|-----------|-----------|
| Variety           | Acres | 2011-2012      | 2012-2013 | 2013-2014 |
| Murcotts          | 39.9  | 16,418         | 9,161     | 5,008     |
| Red<br>Grapefruit | 40.1  | 19,467         | 26,892    | 12,602    |
| Valencia          | 39.7  | 12,779         | 18,969    | 9,538     |
| Bedded            | 10.4  | Ready to Plant |           |           |