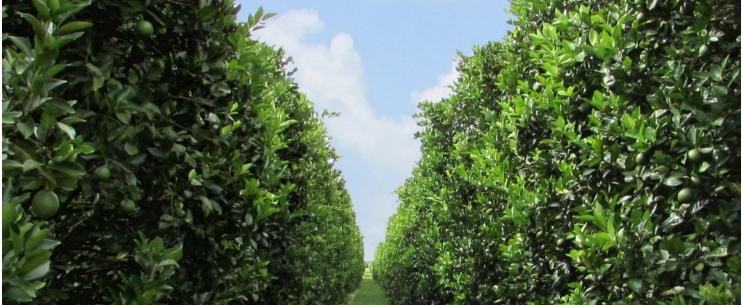

## \$1,350,000

Murcotts, Valencias & Red Grapefruit 177± Gross Acres 120± Grove Acres 2013 Taxes: \$6,413.88

LOCATION 14.4 miles East of US Hwy 17 at Zolfo Springs on SR 66.

**COORDINATES** 27.419160, -81.570191

Offered

BEN CROSBY, ALC, CCIM 862.412.8977 ben@crosbydirt.com

CHARLES C. "SQUIRE' SMITH, ALC 863.559.0307 sqyor@msn.com

| Citrus Production |       |                |           |           |
|-------------------|-------|----------------|-----------|-----------|
| Variety           | Acres | 2011-2012      | 2012-2013 | 2013-2014 |
| Murcotts          | 39.9  | 16,418         | 9,161     | 5,008     |
| Red<br>Grapefruit | 40.1  | 19,467         | 26,892    | 12,602    |
| Valencia          | 39.7  | 12,779         | 18,969    | 9,538     |
| Bedded            | 10.4  | Ready to Plant |           |           |