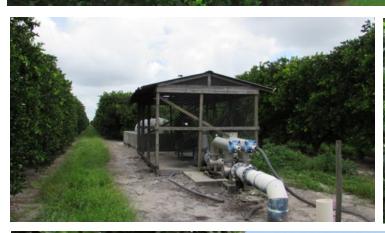

## FOR SALE 177± ACRE CITRUS GROVE in Crewsville, Florida

rosby

SSOCIATES, Inc.

Well Cared For PRODUCING CITRUS GROVE

High Quality Soil EXCELLENT HISTORICAL PRODUCTION

Self Contained Water System EXCELLENT IRRIGATION & ALL ACRES RUN AT ONCE FOR COLD PROTECTION

## \$1,350,000

Murcotts, Valencias & Red Grapefruit 177± Gross Acres 120± Grove Acres 2013 Taxes: \$6,413.88

LOCATION 14.4 miles East of US Hwy 17 at Zolfo Springs on SR 66.

**COORDINATES** 27.419160, -81.570191