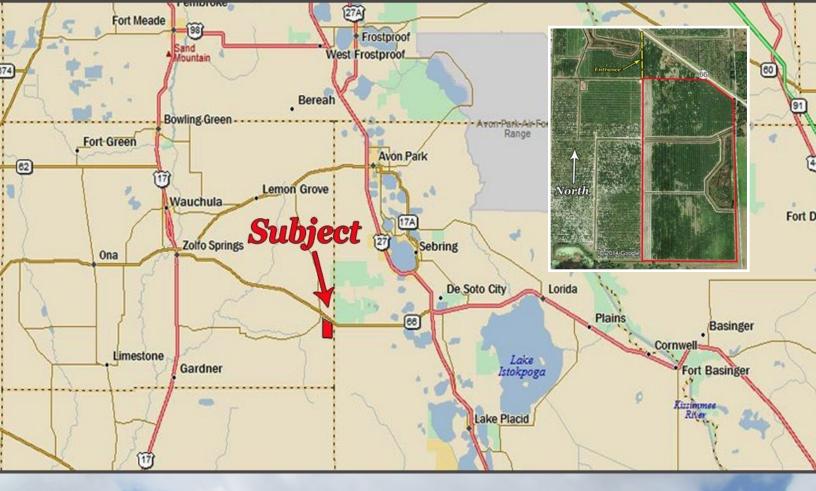

## \$1,350,000

Murcotts, Valencias & Red Grapefruit 177± Gross Acres 120± Grove Acres 2013 Taxes: \$6,413.88

LOCATION 14.4 miles East of US Hwy 17 at Zolfo Springs on SR 66.

**COORDINATES** 27.419160, -81.570191