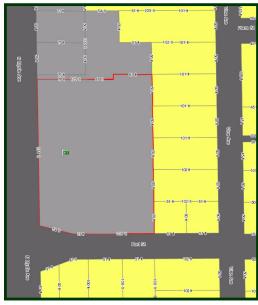

## Commercial Lots Near Downtown Cleartwater

**\$285,000** MLS # U7559004

N. Myrtle & Hart Clearwater, FL 1 acre treed lot on the NE corner of N. Myrtle & Hart

Absolutely beautiful corner lots, together approx 1 acre, comm. zoned, blocks from downtown Clearwater, on high traffic street. Business opportunity! Lots of trees!