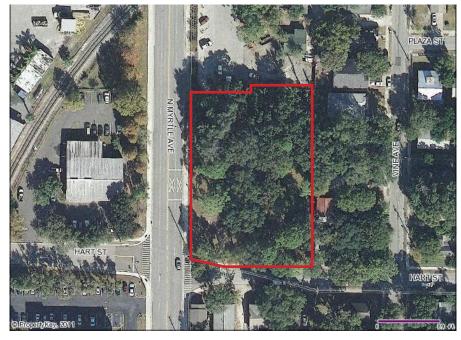

## Commercial Lots Near Downtown Cleartwater

**\$285,000** MLS # U7559004

N. Myrtle & Hart Clearwater, FL 1 acre treed lot on the NE corner of N. Myrtle & Hart

Absolutely beautiful corner lots, together approx 1 acre, comm. zoned, blocks from downtown Clearwater, on high traffic street. Business opportunity! Lots of trees!