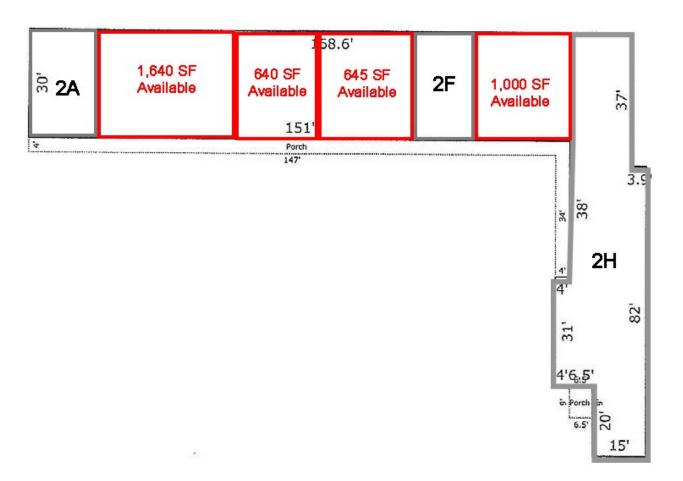

## **Building 1**

| Code        | AKEA<br>Description | CALCULATIONS | SUMMARY<br>Net Size | Net Totals |
|-------------|---------------------|--------------|---------------------|------------|
| GBA1<br>P/P | Building<br>Porch   | #1           | 6938.2<br>740.0     | 6938.2     |
| å.          | Porch               |              | 58.5                | 798.5      |

| BUILDIN     | NG / | AREA BRE | AKDOWN ·  |
|-------------|------|----------|-----------|
| Breakdown   |      |          | Subtotals |
| Building #1 |      |          |           |
| 168.6       | ×    | 30.0     | 5058.0    |
| 7.0         | ×    | 17.6     | 123.2     |
| 25.5        | ×    | 31.0     | 790.5     |
| 31.0        | ×    | 21.5     | 666.5     |
| 20.0        | x    | 15.0     | 300.0     |