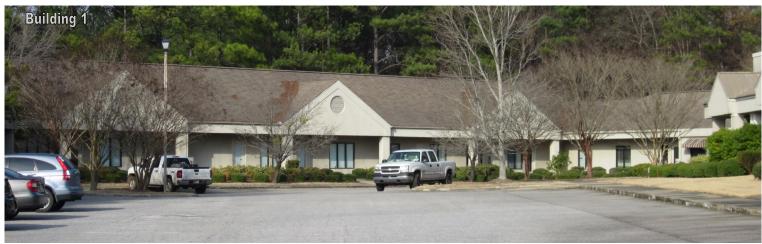

#### **Commercial Division**

577 Mulberry Street
P.O. Box 310
Macon, GA 31202
(478) 746-9421
(478) 742-2015 FAX
info@fickling.com EMAIL
www.fickling.com

**Lot Size:** 2.5 acres

**Size:** 23,804 SF

Building 1: 6,915 SF (7 Suites) Building 2: 14,466 SF (3 Suites) Building 3: 2,400 SF (2 Suites)

## **Building 1**

| Code        | AKEA<br>Description | CALCULATIONS | SUMMARY<br>Net Size | Net Totals |
|-------------|---------------------|--------------|---------------------|------------|
| GBA1<br>P/P | Building<br>Porch   | #1           | 6938.2<br>740.0     | 6938.2     |
| å.          | Porch               |              | 58.5                | 798.5      |

| BUILDIN     | NG / | AREA BRE | AKDOWN ·  |
|-------------|------|----------|-----------|
| Breakdown   |      |          | Subtotals |
| Building #1 |      |          |           |
| 168.6       | ×    | 30.0     | 5058.0    |
| 7.0         | ×    | 17.6     | 123.2     |
| 25.5        | ×    | 31.0     | 790.5     |
| 31.0        | ×    | 21.5     | 666.5     |
| 20.0        | x    | 15.0     | 300.0     |