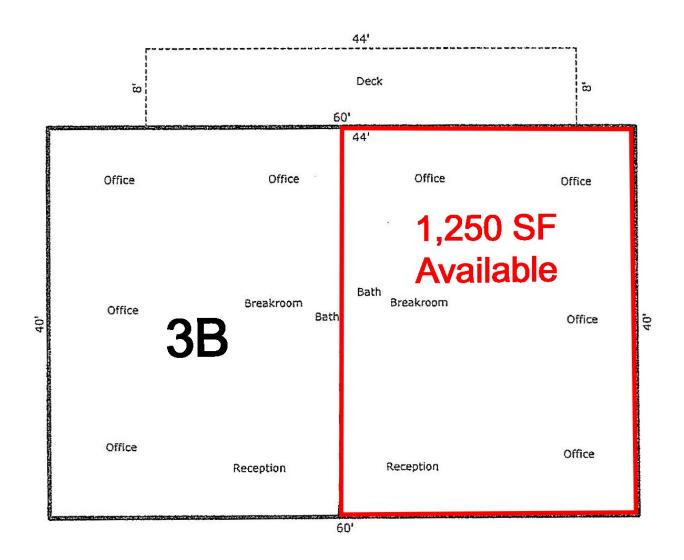

#### **Commercial Division**

577 Mulberry Street
P.O. Box 310
Macon, GA 31202
(478) 746-9421
(478) 742-2015 FAX
info@fickling.com EMAIL
www.fickling.com

**Lot Size:** 2.5 acres

**Size:** 23,804 SF

Building 1: 6,915 SF (7 Suites) Building 2: 14,466 SF (3 Suites) Building 3: 2,400 SF (2 Suites)