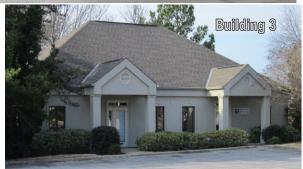

#### **Commercial Division**

577 Mulberry Street
P.O. Box 310
Macon, GA 31202
(478) 746-9421
(478) 742-2015 FAX
info@fickling.com EMAIL
www.fickling.com

**Lot Size:** 2.5 acres

**Size:** 23,804 SF

Building 1: 6,915 SF (7 Suites) Building 2: 14,466 SF (3 Suites) Building 3: 2,400 SF (2 Suites)

### **Building 3**

| Code | AREA CALCULATIONS | SUMMARY<br>Net Size | Net Totals | BUILDING AREA BREA | KDOWN<br>Subtotals |
|------|-------------------|---------------------|------------|--------------------|--------------------|
| GBA1 | Building #3       | 2400.0              | 2400.0     | Building #3        | 2400.0             |
| P/P  | Porch             | 352.0               | 352.0      | 60.0 x 40.0        |                    |