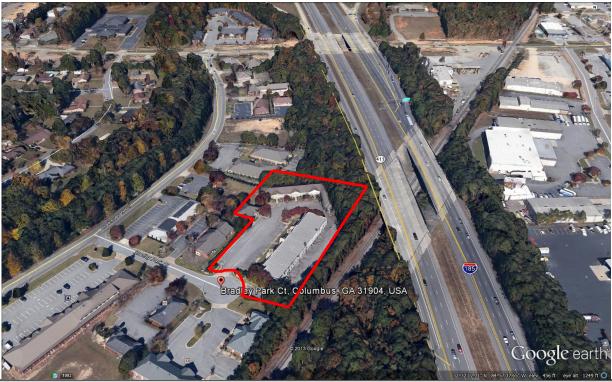

### For Sale / Lease Office Complex 4 Bradley Park Court Columbus, Georgia

**Built:** Building 1 & 2: 1989

Building 3: 2003

Utilities: All available Parking: 84 spaces

**Zoning:** Light Manufacturing/Industrial

**Notes:** This office building is located in a very nice area of Columbus. It is convenient to

shopping, restaurants, I-185 & Hwy 80.

**Lease Price: Call Agent for details** 

**Reduced Price: \$1,199,900** 

**Sale Price: \$1,350,000** 

**Call agent for financials** 

Contact Trip Wilhoit, CCIM, ALC or Patty Burns, CCIM, ALC 478-746-9421