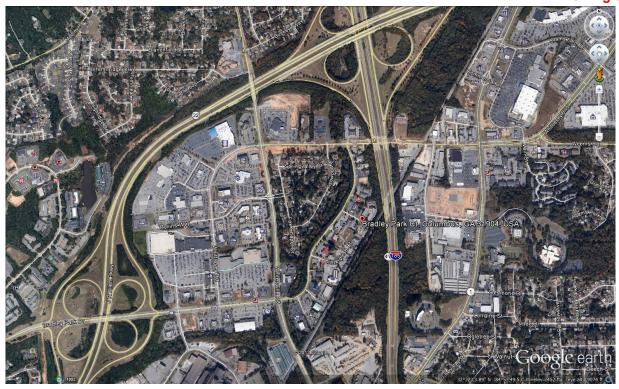

### For Sale / Lease Office Complex 4 Bradley Park Court Columbus, Georgia

**Built:** Building 1 & 2: 1989

Building 3: 2003

Utilities: All available Parking: 84 spaces

**Zoning:** Light Manufacturing/Industrial

**Notes:** This office building is located in a very nice area of Columbus. It is convenient to

shopping, restaurants, I-185 & Hwy 80.

**Lease Price: Call Agent for details** 

**Reduced Price: \$1,199,900** 

**Sale Price: \$1,350,000** 

**Call agent for financials** 

Contact Trip Wilhoit, CCIM, ALC or Patty Burns, CCIM, ALC 478-746-9421