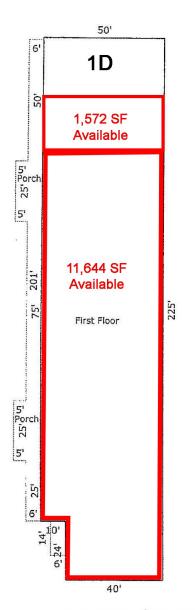

# **Building 2**

|      | AREA CALCULATIONS | SUMMARY  |                                                                                                                                                                                                                                                                                                                                                                                                                                                                                                                                                                                                                                                                                                                                                                                                                                                                                                                                                                                                                                                                                                                                                                                                                                                                                                                                                                                                                                                                                                                                                                                                                                                                                                                                                                                                                                                                                                                                                                                                                                                                                                                                |  |
|------|-------------------|----------|--------------------------------------------------------------------------------------------------------------------------------------------------------------------------------------------------------------------------------------------------------------------------------------------------------------------------------------------------------------------------------------------------------------------------------------------------------------------------------------------------------------------------------------------------------------------------------------------------------------------------------------------------------------------------------------------------------------------------------------------------------------------------------------------------------------------------------------------------------------------------------------------------------------------------------------------------------------------------------------------------------------------------------------------------------------------------------------------------------------------------------------------------------------------------------------------------------------------------------------------------------------------------------------------------------------------------------------------------------------------------------------------------------------------------------------------------------------------------------------------------------------------------------------------------------------------------------------------------------------------------------------------------------------------------------------------------------------------------------------------------------------------------------------------------------------------------------------------------------------------------------------------------------------------------------------------------------------------------------------------------------------------------------------------------------------------------------------------------------------------------------|--|
| Code | Description       | Net Size | Net Totals                                                                                                                                                                                                                                                                                                                                                                                                                                                                                                                                                                                                                                                                                                                                                                                                                                                                                                                                                                                                                                                                                                                                                                                                                                                                                                                                                                                                                                                                                                                                                                                                                                                                                                                                                                                                                                                                                                                                                                                                                                                                                                                     |  |
| GBA1 | Building #2       | 11010.0  |                                                                                                                                                                                                                                                                                                                                                                                                                                                                                                                                                                                                                                                                                                                                                                                                                                                                                                                                                                                                                                                                                                                                                                                                                                                                                                                                                                                                                                                                                                                                                                                                                                                                                                                                                                                                                                                                                                                                                                                                                                                                                                                                |  |
|      | Second Floor      | 3456.0   | 14466.0                                                                                                                                                                                                                                                                                                                                                                                                                                                                                                                                                                                                                                                                                                                                                                                                                                                                                                                                                                                                                                                                                                                                                                                                                                                                                                                                                                                                                                                                                                                                                                                                                                                                                                                                                                                                                                                                                                                                                                                                                                                                                                                        |  |
| P/P  | Porch             | 84.0     | DOMESTIC AND ADDRESS OF THE PARTY OF THE PAR |  |
|      | Covered Porch     | 1450.0   | 1534.0                                                                                                                                                                                                                                                                                                                                                                                                                                                                                                                                                                                                                                                                                                                                                                                                                                                                                                                                                                                                                                                                                                                                                                                                                                                                                                                                                                                                                                                                                                                                                                                                                                                                                                                                                                                                                                                                                                                                                                                                                                                                                                                         |  |

| BUILDIN      | EAKDOWN<br>Subtotals |       |        |
|--------------|----------------------|-------|--------|
| Building #2  |                      |       |        |
| 50.0         | x                    | 201.0 | 10050. |
| 24.0         | ×                    | 40.0  | 960.0  |
| Second Floor |                      |       |        |
| 33.0         | ×                    | 100.0 | 3300.  |
| 12.0         | ×                    | 13.0  | 156.   |