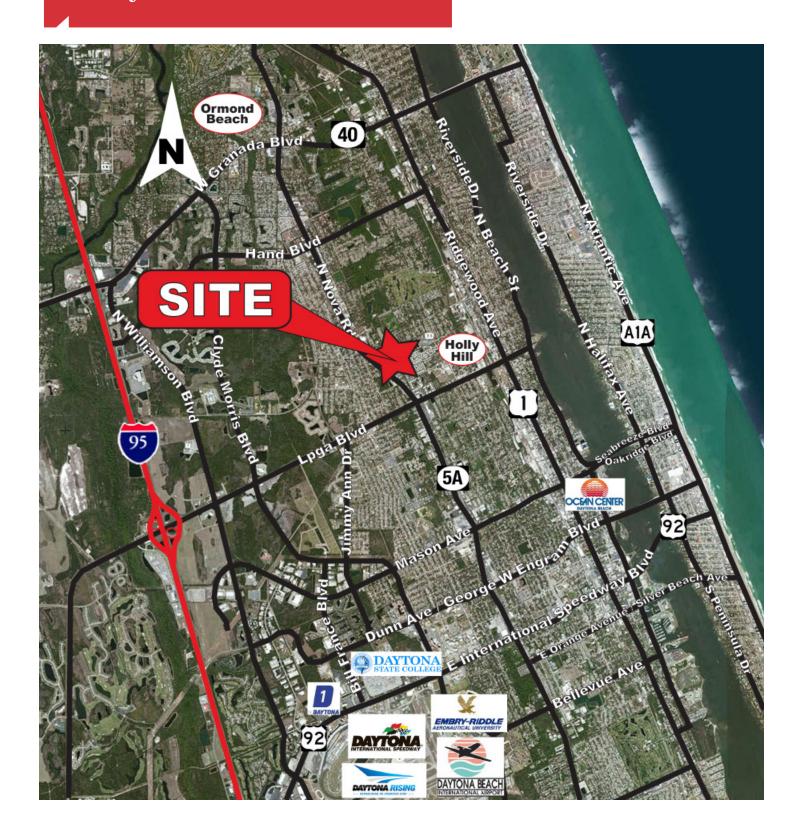

## 15th Street

Holly Hill, Florida 32117

## **Property Features**

- 5± acre residential development site in Holly Hill, Florida
- Located on 15th Street, just east of Nova Road
- Planned for 22 duplex units
- R-5 zoning (Two-Family Residential District) in the City of Holly Hill allows duplex or single family
- Connections to nearby utility services are available
- · Aggressively priced, all offers considered
- Volusia County Parcel IDs: 42-14-32-04-30-0260 & 42-14-32-31-05-0010