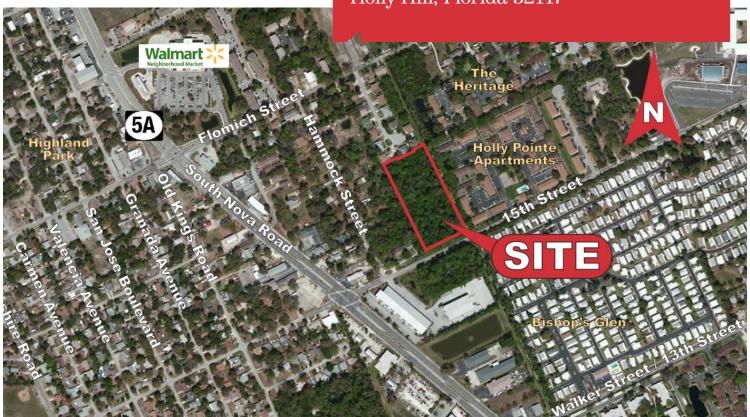

## 15th Street

Holly Hill, Florida 32117

## **Property Features**

- 5± acre residential development site in Holly Hill, Florida
- Located on 15th Street, just east of Nova Road
- Planned for 22 duplex units
- R-5 zoning (Two-Family Residential District) in the City of Holly Hill allows duplex or single family
- Connections to nearby utility services are available
- · Aggressively priced, all offers considered
- Volusia County Parcel IDs: 42-14-32-04-30-0260 & 42-14-32-31-05-0010

## Holly Hill Aerial