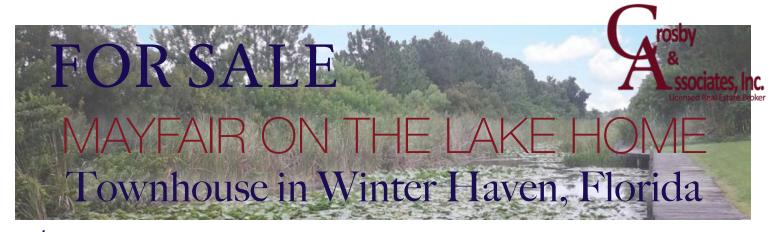

### FIXER-UPPER

Property Sells As-Is

Directions: Driving South on US Hwy 17, turn Right onto Avenue B at the McDonalds, and head towards Lake Howard. Continue clockwise around Lake Howard, and then turn Left onto 15th Street SW. Take the second Left onto Mayfair Place SW, and bear to the Right. The property is on the Left, between 304 and 308. The house number is missing.

#### PROPERTY DETAILS

- Quiet Neighborhood
- Open Floor Plan
- Close to Downtown Winter Haven
- Screened Porch Overlooking Canal
- 2-Story
- 2013 Taxes: \$1,011

All information contained herein has been obtained from sources deemed reliable. However, Crosby & Associates, Inc. or any agent thereof cannot guarantee this information. We are not responsible for errors, omissions, prior sale, change in price, easements, zoning changes or withdrawal of property from the market without notice.