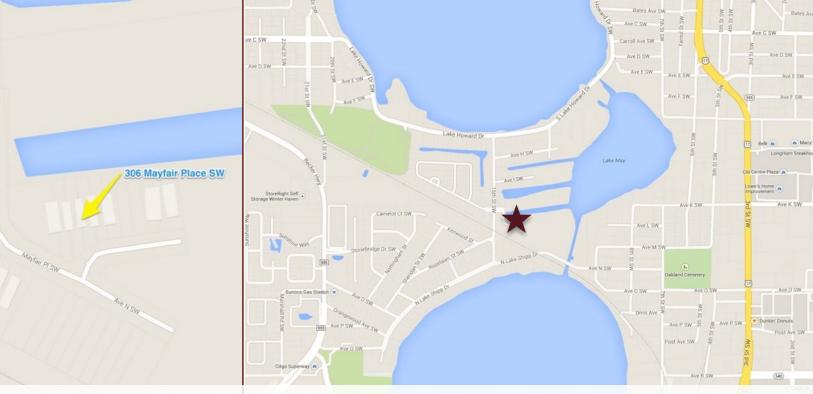

### FIXER-UPPER

Property Sells As-Is

Directions: Driving South on US Hwy 17, turn Right onto Avenue B at the McDonalds, and head towards Lake Howard. Continue clockwise around Lake Howard, and then turn Left onto 15th Street SW. Take the second Left onto Mayfair Place SW, and bear to the Right. The property is on the Left, between 304 and 308. The house number is missing.