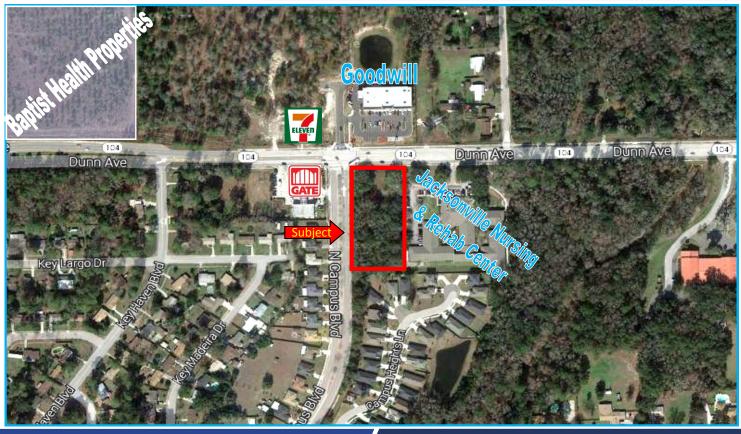

#### PROPERTY DESCRIPTION:

Vacant land at entrance to the North Campus of Florida State College with traffic light, across the street from a Goodwill, Gate gas station, and a Seven Eleven store. Nearby average household income of \$61,876.

#### AREA DESCRIPTION:

Property is 1/2 mile east of I-295 interchange and adjacent to Jacksonville Nursing & Rehab Center. Baptist Health Properties bought 109 acres surrounding Seven Eleven in 2013 for future use.