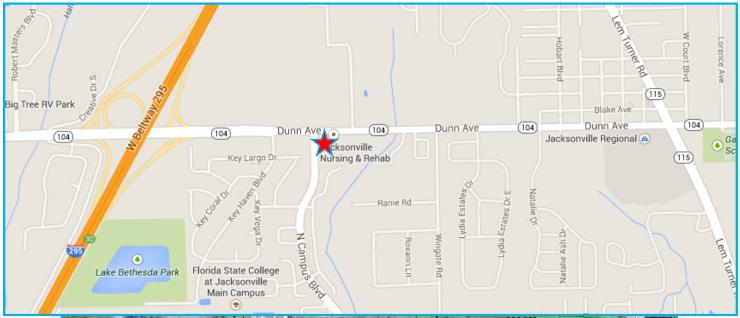

#### PROPERTY DESCRIPTION:

Vacant land at entrance to the North Campus of Florida State College with traffic light, across the street from a Goodwill, Gate gas station, and a Seven Eleven store. Nearby average household income of \$61,876.

#### AREA DESCRIPTION:

Property is 1/2 mile east of I-295 interchange and adjacent to Jacksonville Nursing & Rehab Center. Baptist Health Properties bought 109 acres surrounding Seven Eleven in 2013 for future use.