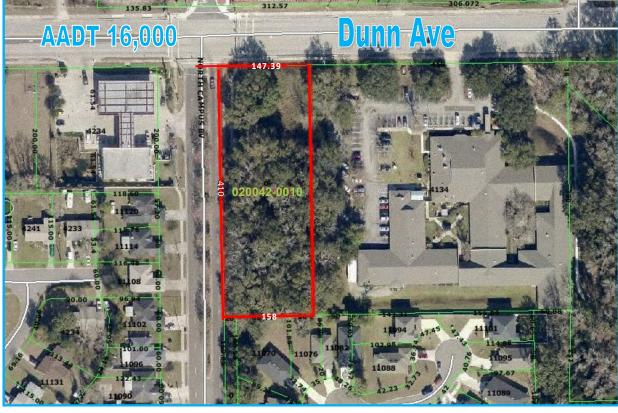

### FOR MORE DETAILS CONTACT:

Henry Rogers, CCIM, ALC Direct: (904) 421-8537

hrogers@cbcbenchmark.com 4348 Southpoint Blvd. Suite 310 | Jacksonville, Florida 32216 | Main: 904-281-1990

**DETAILS** 

SF: 61,420 (1.41 acres)

PRICE: \$290,000 (\$4.72 / SF)

FEATURES: AADT - 19,000

**ZONING: CN** - Commercial Neighborhood

PARCEL#: 020042-0010

#### AREA DESCRIPTION:

Property is 1/2 mile east of I-295 interchange and adjacent to Jacksonville Nursing & Rehab Center. Baptist Health Properties bought 109 acres surrounding Seven Eleven in 2013 for future use.