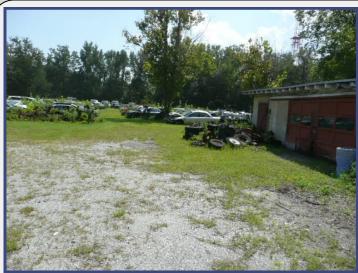

### **Property Description:**

Salvage yard for automobiles. Licenses for salvage and for car sales are included. Subject property has an office of about 600 SF and metal warehouse of about 6,000 SF with 300 feet of frontage on Beaver St. with two curb cuts. Westerly 30 feet of property is a DOT drainage easement.

# PHOTOS/MAPS/ AERIALS

Storage yard with Shed

Interior Barn

Henry Rogers CCIM, ALC Phone: (904) 421-8537 hrogers@cbcbenchmark.com

Office: (904) 281-1990 Fax: (904) 281-0998