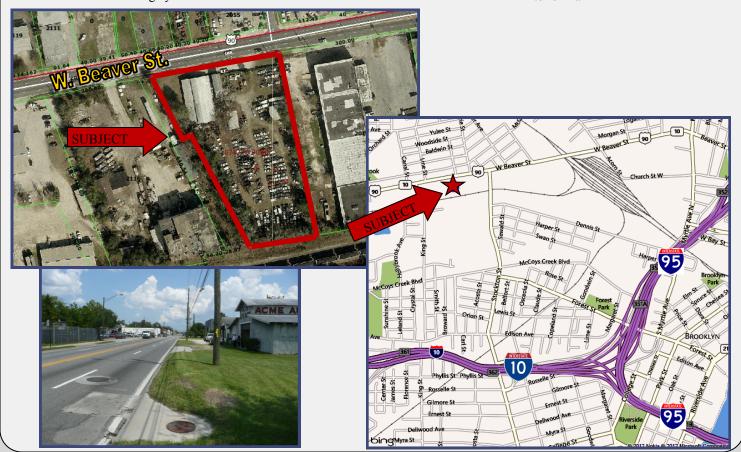

### **Property Description:**

Salvage yard for automobiles. Licenses for salvage and for car sales are included. Subject property has an office of about 600 SF and metal warehouse of about 6,000 SF with 300 feet of frontage on Beaver St. with two curb cuts. Westerly 30 feet of property is a DOT drainage easement.

#### **Area Description:**

Mixed industrial, retail and a few residential uses. South side of Beaver St. is zoned IL and north side mixed CCG-2 and other. Stockton St. interchange with I-10, about one mile distant, is closest access to interstate. About 2.5 miles to CBD.

# PHOTOS/MAPS/ AERIALS

Storage yard with Shed

Interior Barn

Henry Rogers CCIM, ALC Phone: (904) 421-8537 hrogers@cbcbenchmark.com

Office: (904) 281-1990 Fax: (904) 281-0998