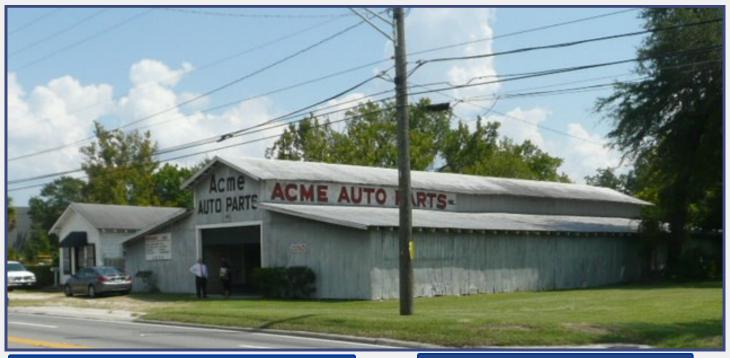

### **Property Description:**

Salvage yard for automobiles. Licenses for salvage and for car sales are included. Subject property has an office of about 600 SF and metal warehouse of about 6,000 SF with 300 feet of frontage on Beaver St. with two curb cuts. Westerly 30 feet of property is a DOT drainage easement.

## **Property Details**

Size: 600 SF Office

6,000 SF Warehouse

Land Size :  $\pm 2.17$ Acres

**Including Easement** 

Sale Price : \$250,000

Zoning: IL - Industrial Light

# PHOTOS/MAPS/ AERIALS

Storage yard with Shed

Interior Barn

Henry Rogers CCIM, ALC Phone: (904) 421-8537 hrogers@cbcbenchmark.com

Office: (904) 281-1990 Fax: (904) 281-0998